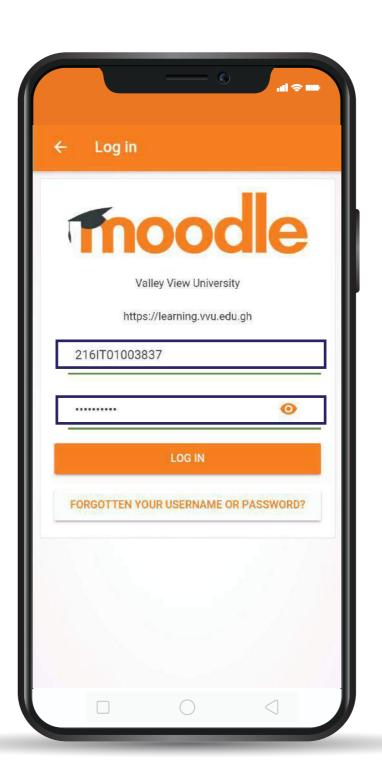

## Enter your username and password Username: Student ID

Password: iSchool password

#### AND THEN LOGIN

Enter your username and password