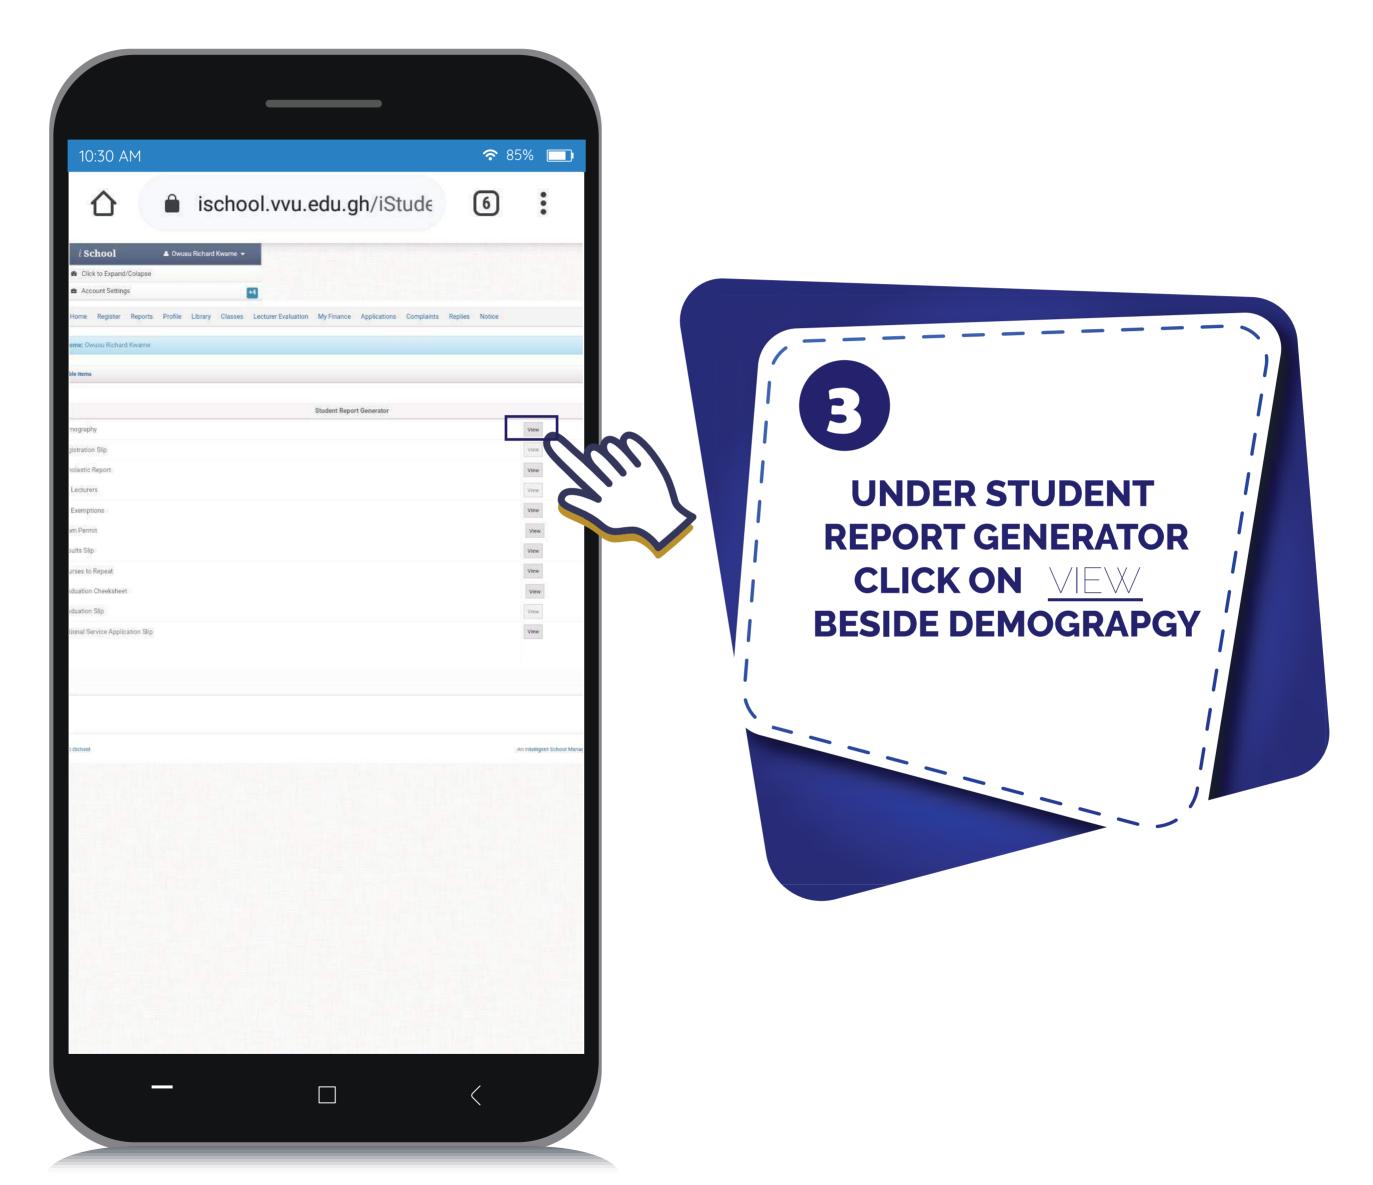

rth Date: Place of Birth: Home Addr                             | Title: Mr.  Last Name:  First Name:  Other Name:  #Tel. No:  #Mob. No:  Nationality:  Current Addr.: |
| <pre>Email: rdebrah.ac@st.vvu.edu.gh  Identification: #Passport: National ID:</pre> | Marital Status:  Religion:  Denomination / Sect:  Sponsor:                                           |





## GO TO GMAIL ON YOUR BROWSER AND SIGN IN WITH YOUR VVU EMAIL





# Student2020 THEN, CLICK ON NEXT

# STEP 6





## STEP 7

## ENTER A NEW PASSWORD OF YOUR CHOICE AND THEN, CLICK ON CHANGE PASSWORD







#### **CLICK ON CONFIRM**





## YOUR VVU EMAIL IS ACTIVATED





## THANKYOU



Email: elearning@vvu.edu.gh



030 705 1124 030 705 1176 030 701 1832





# HOW TO ACTIVATE YOUR VVU EMAIL USING A MOBILE PHONE





































































## THANKYOU



Email: elearning@vvu.edu.gh



030 705 1124 030 705 1176 030 701 1832





## PROCEDURE TO JOIN E-LEARNING PLATFORM





#### **Enter the URL:**









### Click on the LOG-IN at the right top corner



## Enter your username and password Username: Student ID

Password: iSchool password





# You should see your Courses on the Dashboard or the Left pane



# Update your profile with your VVU Email for better performance





# Report any anomalies concerning your courses on the e-learning via



Email: elearning@vvu.edu.gh Or



030 705 1124 030 705 1176 030 701 1832

#### **NOTE:**

When reporting kindly include your name & Student ID so we can be able to trace and resolve your issue easily.



## THANKYOU







030