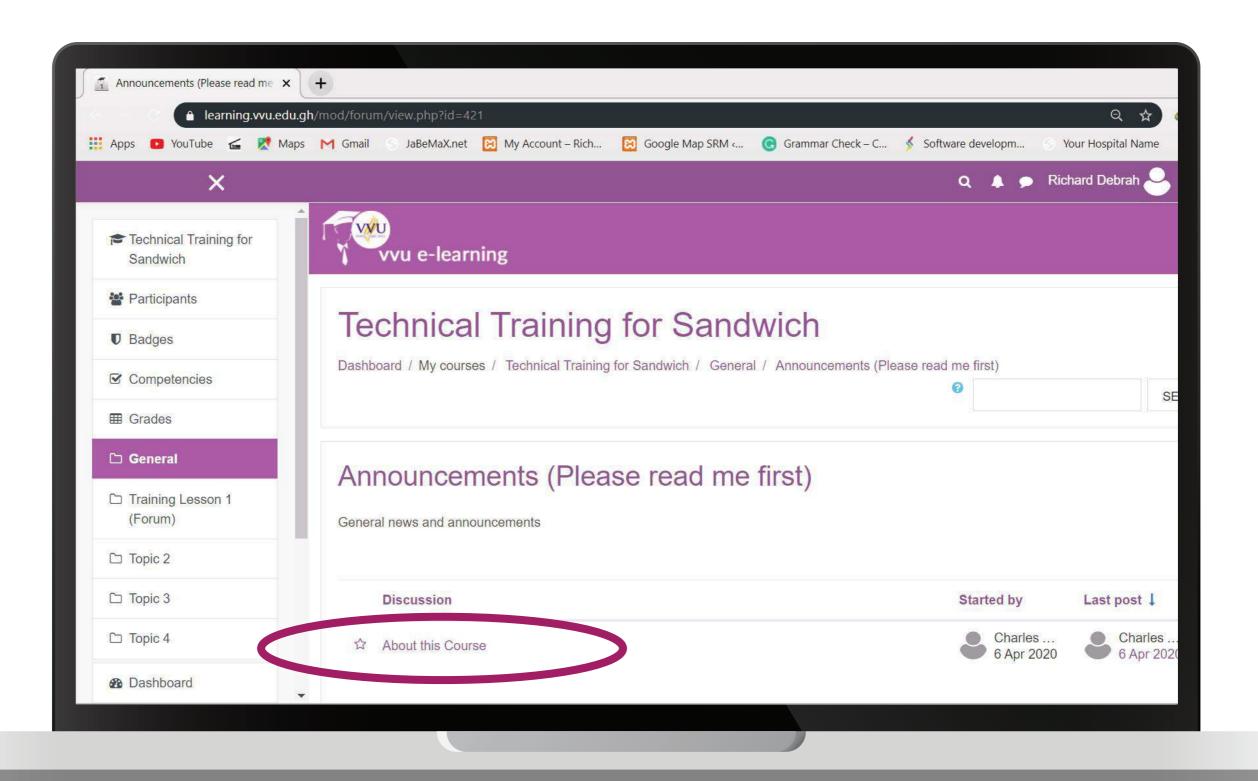

ACCESS TO THE
E-LEARNING
PLATFORM





# ANDROID: Go to the play store and search MOODLE

Apple/iOS:

Go to the app store and search MOODLE



After Installation, Open the app and Enter the site address:

learning.vvu.edu.gh







## Enter your username and password

Username: *Student ID*Password: *iSchool Password* 



Add your VVU Email to your phone account for better performance







### THANKYOU



Email: elearning@vvu.edu.gh



030 705 1124 030 705 1176 030 701 1832



# PRACTICAL SESSION TRAINING FOR SANDWICH STUDENTS



### ENTER THE URL IN YOUR BROWSER: STEP

learning.vvu.edu.gh

#### AND THEN LOGIN

Enter your username and password







### CLICK ON TECHNICAL TRAINING FOR SANDWICH



### CLICK ON ANNOUNCEMENT TO READ INSTRUCTIONS







#### **CLICK ON ABOUT THIS COURSE**





# CLICK ON TECHNICAL TRAINING FOR SANDWICH TO GO BACK



#### **CLICK ON THE POST FORUM**





## CLICK ON MY FIRST FORUM POST





# 1 CLICK ON REPLY 2 ENTER A MESSAGE TO REPLY 3 CLICK ON THE SUBMIT BUTTOM





## GO BACK TO YOUR DASHBOARD CLICK ON THE PROFILE ICON











#### **THANK YOU**



### THANKYOU



Email: elearning@vvu.edu.gh

030 705 1124 030 705 1176 030 701 1832



# PRACTICAL SESSION TRAINING FOR SANDWICH STUDENTS







## ENTER THE URL: learning.vvu.edu.gh





# ENTER YOUR STUDENT ID & PASSWORD





# ON YOUR DASHBOARD CLICK ON TECHNICAL TRAINING FOR SANDWICH STUDENTS





### CLICK ON ANNOUNCEMENT TO READ INSTRUCTIONS





# CLICK ON ABOUT THIS COURSE





# CLICK ON THE BACK ARROW TO GO BACK





## CLICK ON THE POST FORUM





# CLICK ON MY FIRST FORUM POST