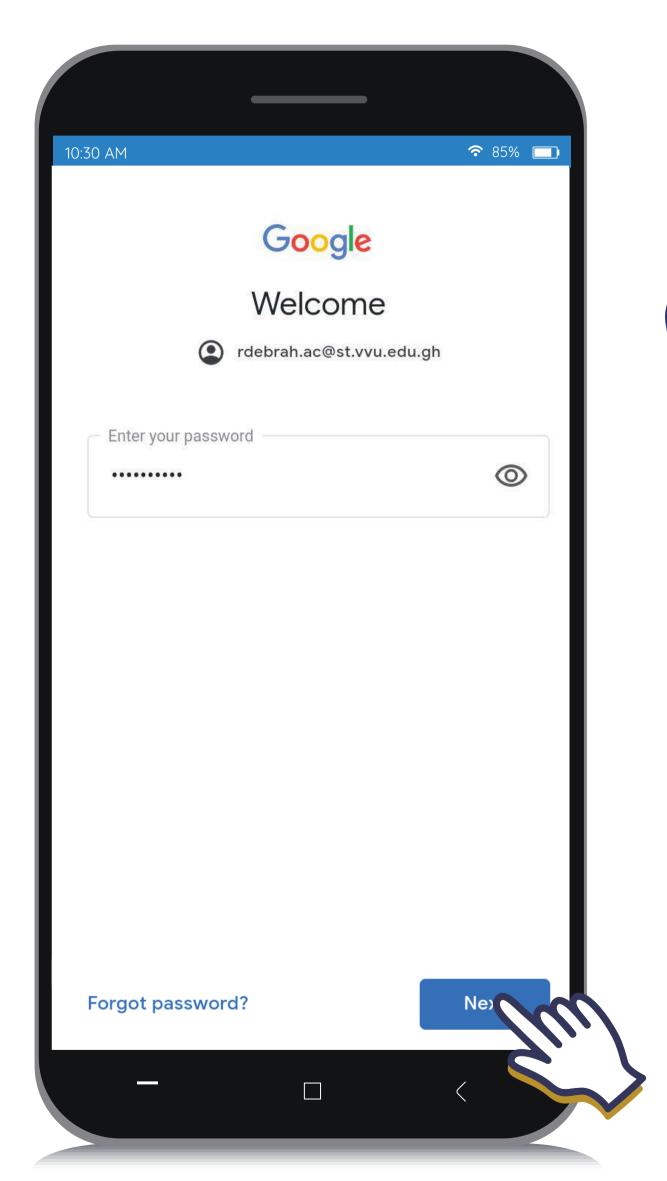

r                             | Title: Mr.  Last Name:  First Name:  Other Name:  #Tel. No:  #Mob. No:  Nationality:  Current Addr.: |
| <pre>Email: rdebrah.ac@st.vvu.edu.gh  Identification: #Passport: National ID:</pre> | Marital Status:  Religion:  Denomination / Sect:  Sponsor:                                           |





## GO TO GMAIL ON YOUR BROWSER AND SIGN IN WITH YOUR VVU EMAIL





# Student2020 THEN, CLICK ON NEXT

# STEP 6





## STEP 7

## ENTER A NEW PASSWORD OF YOUR CHOICE AND THEN, CLICK ON CHANGE PASSWORD







#### **CLICK ON CONFIRM**





## YOUR VVU EMAIL IS ACTIVATED





## THANKYOU



Email: elearning@vvu.edu.gh



030 705 1124 030 705 1176 030 701 1832





# HOW TO ACTIVATE YOUR VVU EMAIL USING A MOBILE PHONE





































































## THANKYOU



Email: elearning@vvu.edu.gh



030 705 1124 030 705 1176 030 701 1832





## PROCEDURE TO JOIN E-LEARNING PLATFORM





#### **Enter the URL:**









### Click on the LOG-IN at the right top corner



## Enter your username and password Username: Student ID

Password: iSchool password





# You should see your Courses on the Dashboard or the Left pane



# Update your profile with your VVU Email for better performance





# Report any anomalies concerning your courses on the e-learning via



Email: elearning@vvu.edu.gh Or



030 705 1124 030 705 1176 030 701 1832

#### **NOTE:**

When reporting kindly include your name & Student ID so we can be able to trace and resolve your issue easily.



## THANKYOU







030 705 1124 030 705 1176 030 701 1832