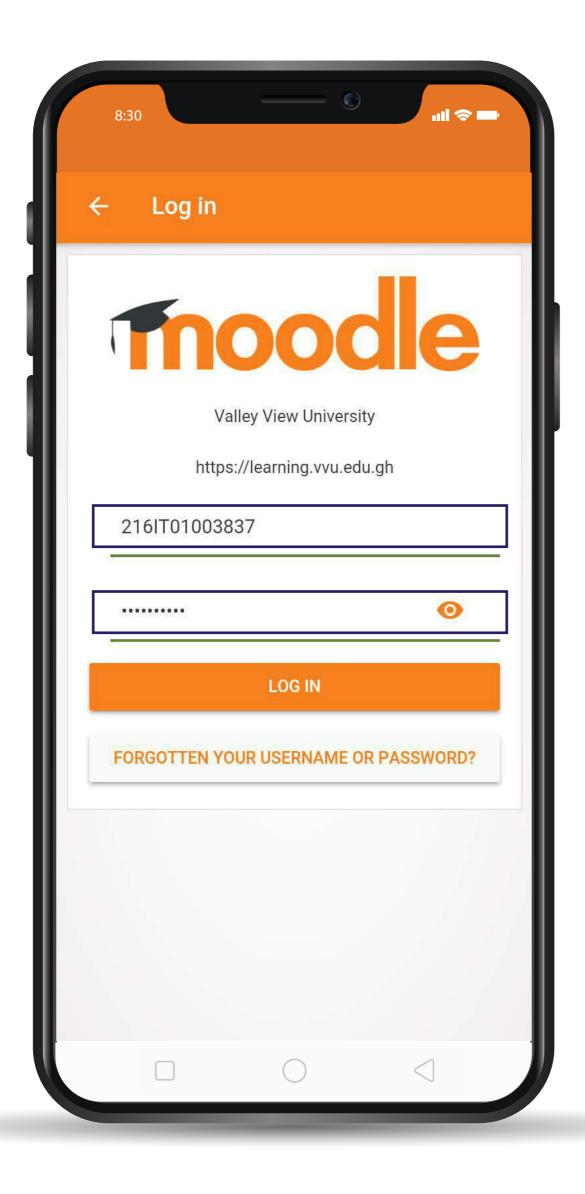

## Enter your username and password

Username: *Student ID*Password: *iSchool Password* 

Add your VVU Email to your phone account for better performance