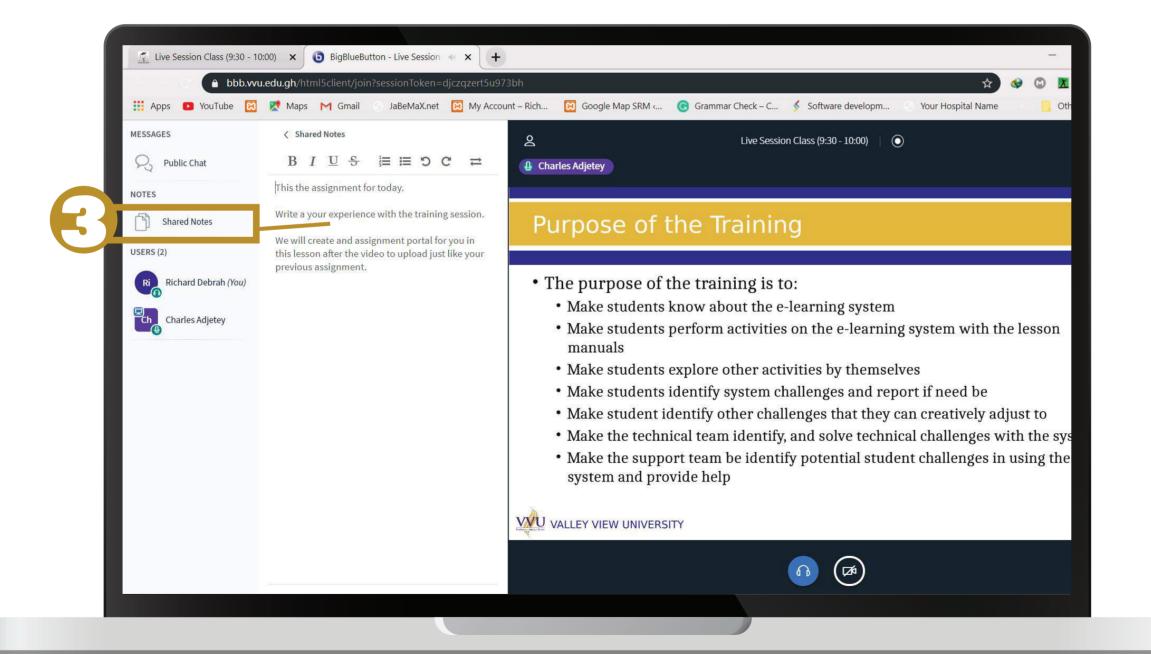

WHITE SPACE TO WRITE YOUR ANSWER
- 2 TO MOVE TO THE NEXT QUESTION





# CLICK ON THE ICON TO OPEN ALL THE QUESTIONS IN CASE YOU WANT TO SKIP





## CLICK ON SUBMIT AND FINISH

## AND CONFIRM SUBMISSION





## CLICK ON OK TO CONFIRM SUBMISSION

## THANKYOU



Email: elearning@vvu.edu.gh

030 705 1124 030 705 1176 030 701 1832



### PRACTICAL TRAINING SESSION



## Enter your username and password LOGIN



### Click on Live Session Class Under Technical Training for Sandwich



### Click on JOIN SESSION





### Use Microphone or Listening Only (Headset)





## Where to ask Questions and Also View Users Online



- Public Chat
  Where you to ask questions
  on during the session
- Users
  Where you can see the number of participants on the online session



### Shared Notes Interface



3

View Notes that is Shared by the Lecturer

#### User Status Setting





You can set status on your account by just clicking on your name.

8

# Sending Private Message & Recording Live Sessions





Select the name of the user you want to send the private message to.



You Can Also Record the Session Live

# 9

#### Share Webcam & Ending Session



A lecturer or User can share his or her webcam in order for others to see.

The three dots allows you to end the live session



### Ended Session Interface



N.B Your Session has ended

### THANKYOU



#### **SUPPLEMENTARY LESSONS**

#### **MICROSOFT OFFICE LENS INSTALLATION**

#### SAVING DATA THROUGH METERED CONNECTION





### DOWNLOADING & INSTALLATION OF OFFICE

ANDROID - GOOGLE PLAY STORE iOS & APPLE- APP STORE



### Go to Playst