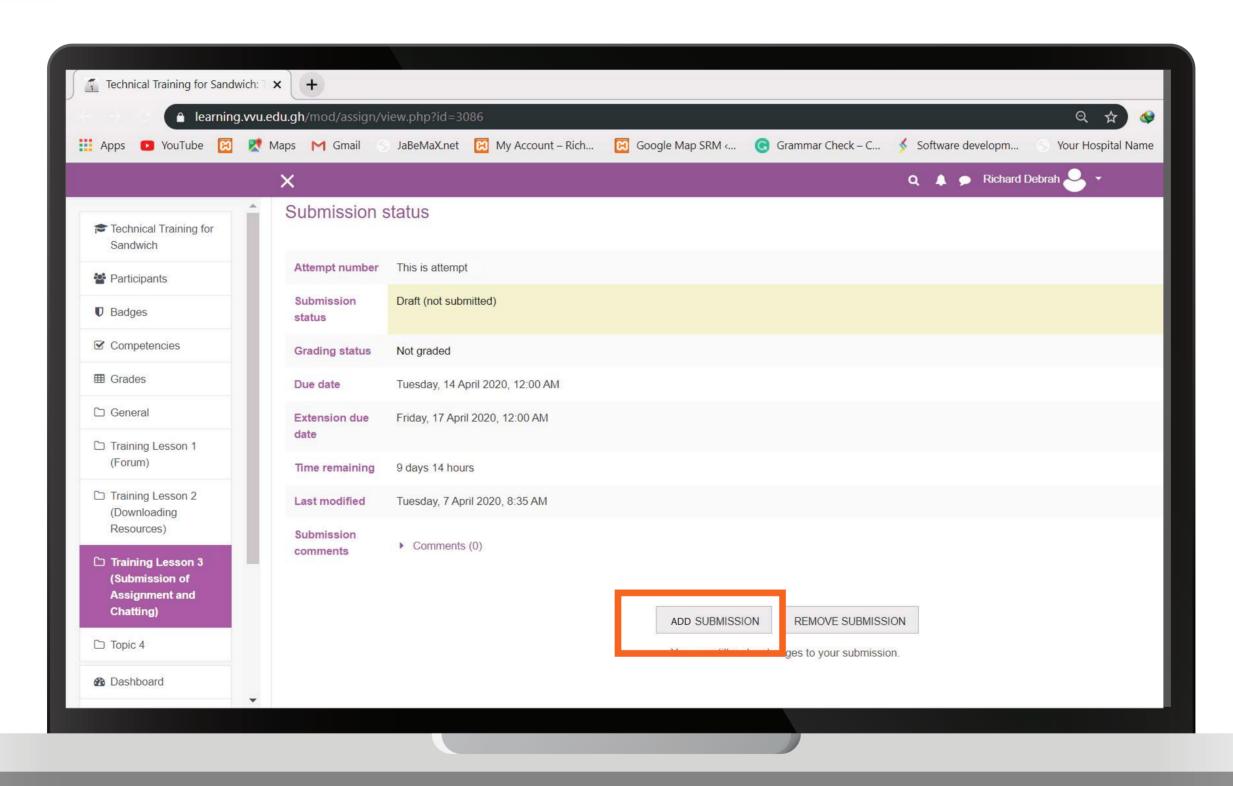

TO FORUM BUTTOM





# CLICK ON THE BACK ARROW BUTTOM TO GO BACK TO YOUR DASHBOARD

### THANKYOU



Email: elearning@vvu.edu.gh

030 705 1124 030 705 1176 030 701 1832



### PRACTICAL SESSION TRAINING

SUBMISSION OF ASSIGNMENT

AND CHAT





#### **ENTER THE URL IN YOUR BROWSER:**

learning.vvu.edu.gh

#### AND THEN LOGIN

Enter your username and password





#### ON YOUR DASHBOARD CLICK ON TECHNICAL TRAINING FOR SANDWICH





## CLICK ON DOWNLOAD TRAINING ASSIGNMENT





## DEPENDING ON THE TYPE OF DOWNLOADER YOU ARE USING. CLICK ON THE FILE TO DOWNLOAD THE ASSIGNMENT





## GO TO PLAY STORE AND DOWNLOAD MICROSOFT OFFICE LENS

AFTER
INSTALLATION,
WHEN TAKING
THE WORK SELECT
DOCUMENT OPTION

**SAVE AS IMAGE** 

TRABSFER THE WORK
TO YOUR LAPTOP









## CLICK ON ADD SUMISSON BUTTOM





## CLICK ON THE UPLOAD TO ADD A FILE





# 1 CLICK ON UPLOAD 2 CHOOSE A FILE 3 UPLOADN THIS FILE





#### SAVE CHANGES AND SUBMIT





#### GO BACK TO THE DASHBOARD AND SEND A CHAT MESSSAGE TO THE LECTURER





#### LOGOUT



#### **THANK YOU**



## THANKYOU



Email: elearning@vvu.edu.gh





## (3)

#### PRACTICAL SESSION TRAINING

SUBMISSION OF ASSIGNMENT

• AND CHAT





## **ENTER THE URL**: learning.vvu.edu.gh



ENTER YOUR STUDENT ID & PASSWORD



STEP 3

# ON YOUR DASHBOARD CLICK ON TRAINING ASSIGNMENT IS DUE



STEP 4

### CLICK ON ON THE PDF TO DOWNLOAD THE WORK





### GO TO PLAY STORE AND DOWNLOAD MICROSOFT OFFICE LENS



**SAVE AS IMAGE** 



STEP 6

1 CLICK ON THE ADD FILE

2 UPLOAD THE SCANNED WORK FROM YOUR GALLARY (PHOTOS)



# STEP 77 CLICK ON THE SAVE BUTTOM