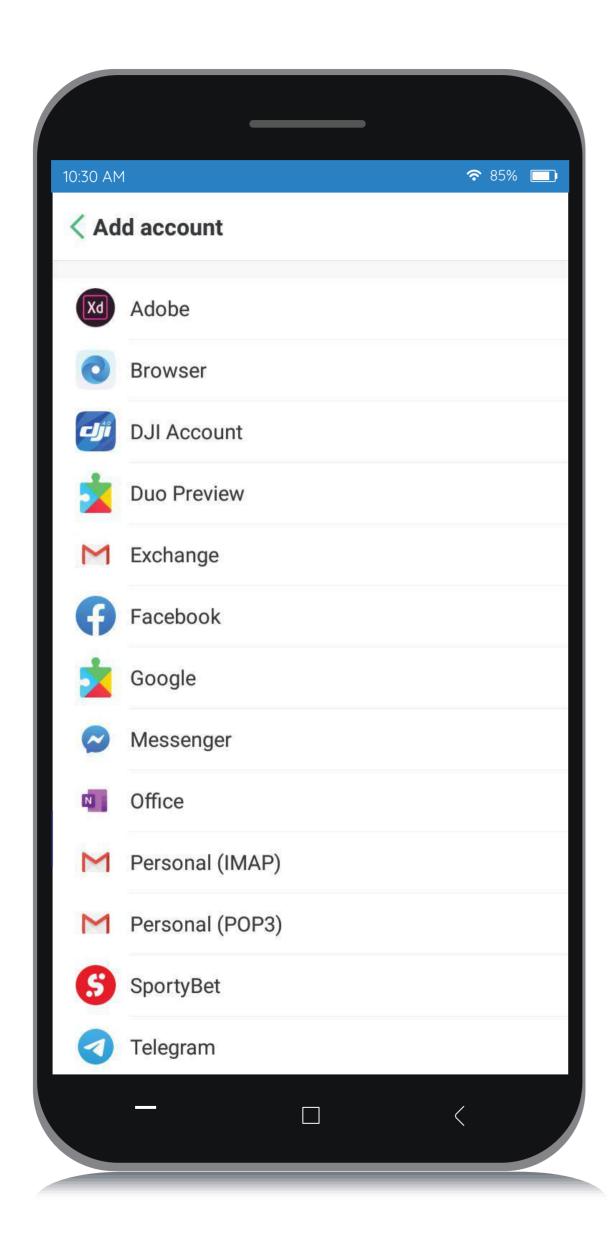

th: Home Addr                             | Title: Mr.  Last Name:  First Name:  Other Name:  #Tel. No:  #Mob. No:  Nationality:  Current Addr.: |
| <pre>Email: rdebrah.ac@st.vvu.edu.gh  Identification: #Passport: National ID:</pre> | Marital Status:  Religion:  Denomination / Sect:  Sponsor:                                           |





## GO TO GMAIL ON YOUR BROWSER AND SIGN IN WITH YOUR VVU EMAIL





# Student2020 THEN, CLICK ON NEXT

# STEP 6





## STEP 7

## ENTER A NEW PASSWORD OF YOUR CHOICE AND THEN, CLICK ON CHANGE PASSWORD







#### **CLICK ON CONFIRM**





## YOUR VVU EMAIL IS ACTIVATED





## THANKYOU



Email: elearning@vvu.edu.gh



030 705 1124 030 705 1176 030 701 1832





# HOW TO ACTIVATE YOUR VVU EMAIL USING A MOBILE PHONE





































































## THANKYOU



Email: elearning@vvu.edu.gh



030 705 1124 030 705 1176 030 701 1832





## PROCEDURE TO JOIN E-LEARNING PLATFORM





#### **Enter the URL:**









### Click on the LOG-IN at the right top corner



## Enter your username and password Username: Student ID

Password: iSchool password





# You should see your Courses on the Dashboard or the Left pane



# Update your profile with your VVU Email for better performance





# Report any anomalies concerning your courses on the e-learning via



Email: elearning@vvu.edu.gh Or



030 705 1124 030 705 1176 030 701 1832

#### **NOTE:**

When reporting kindly include your name & Student ID so we can be able to trace and resolve your issue easily.



## THANKYOU







030 705 1124 030 705 1176