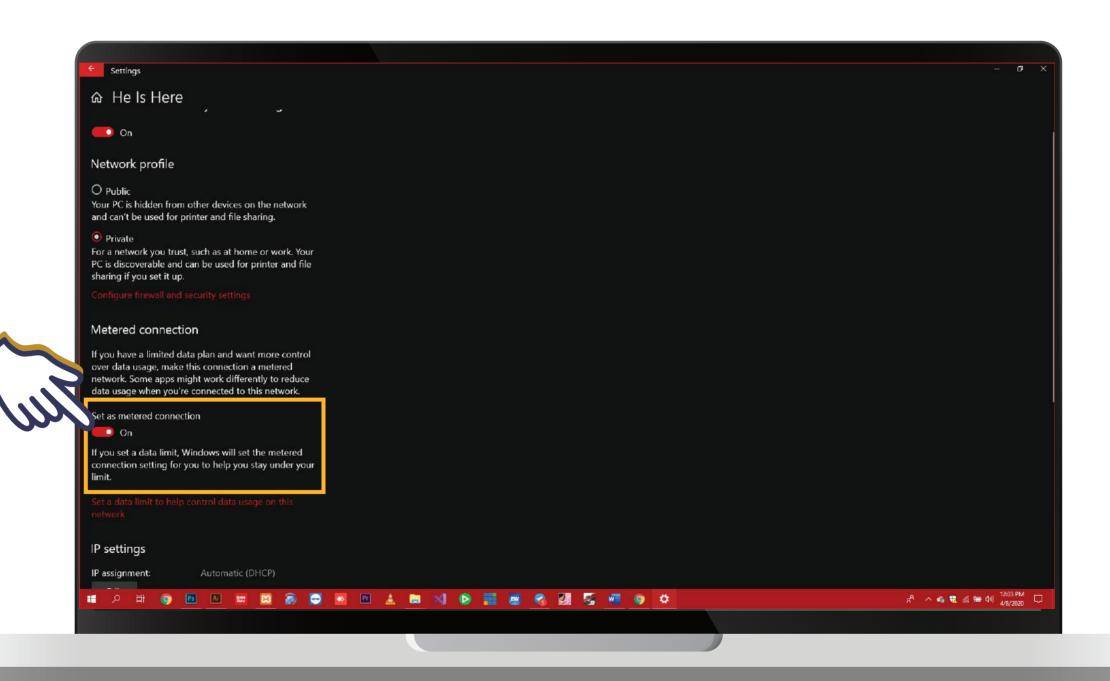

to access photos, media, and files on your device





### Click on Allow Office Lens to pictures and record video





#### Click on Start Scanning





### Scan your Work and Scan as Document





### After Scanning, Click on **Done**





#### Under Metered Connection Turn it ON



### THANKYOU









#### Enable your Hotspot



#### Your Hotspot Name & Password

You can Also Change the settings of your password and name by clicking on

**Personal Hotspot Settings** 



# Go to your Computer and Click on the WiFi Icon



NOTE

If your WiFi icon is not showing there Click on the yellow circle and you will find it there.



# Enter your password and Click on Connect





# After Connected, Go to the WiFi Icon again and Click on Properties





#### Under Metered Connection Turn it ON



### THANKYOU