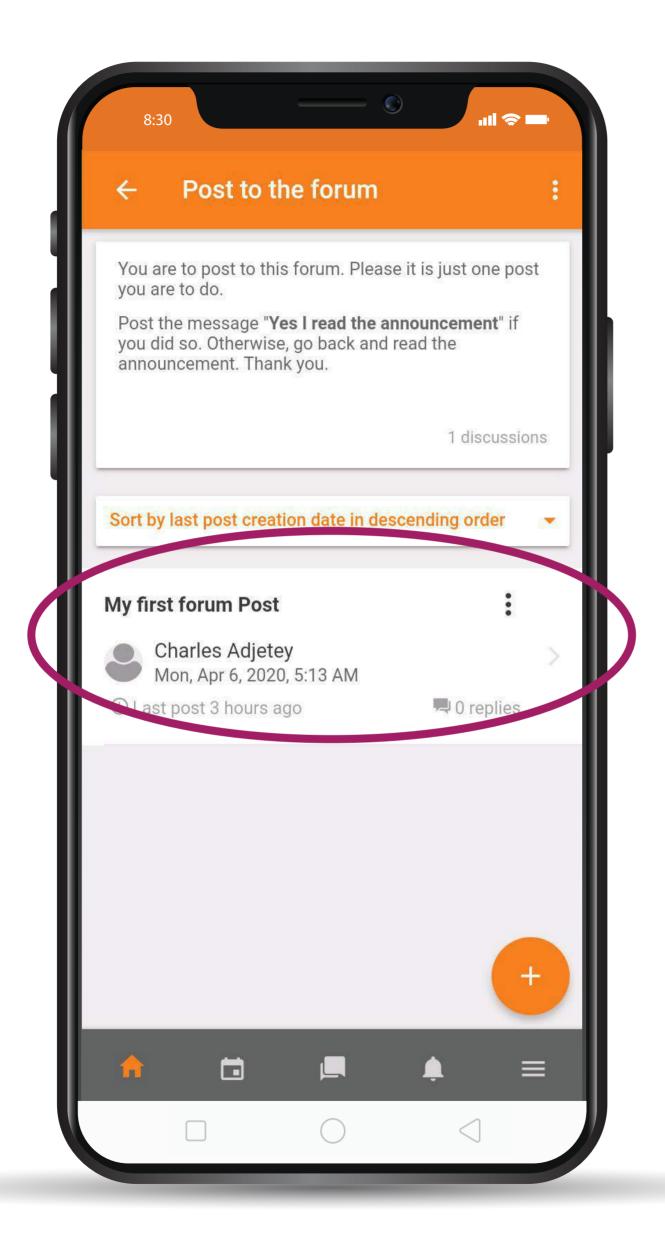

#### **CLICK ON ABOUT THIS COURSE**





# CLICK ON TECHNICAL TRAINING FOR SANDWICH TO GO BACK



#### **CLICK ON THE POST FORUM**





## CLICK ON MY FIRST FORUM POST





# 1 CLICK ON REPLY 2 ENTER A MESSAGE TO REPLY 3 CLICK ON THE SUBMIT BUTTOM





## GO BACK TO YOUR DASHBOARD CLICK ON THE PROFILE ICON











#### **THANK YOU**



### THANKYOU



Email: elearning@vvu.edu.gh

030 705 1124 030 705 1176 030 701 1832



# PRACTICAL SESSION TRAINING FOR SANDWICH STUDENTS







## ENTER THE URL: learning.vvu.edu.gh





# ENTER YOUR STUDENT ID & PASSWORD





# ON YOUR DASHBOARD CLICK ON TECHNICAL TRAINING FOR SANDWICH STUDENTS





### CLICK ON ANNOUNCEMENT TO READ INSTRUCTIONS





# CLICK ON ABOUT THIS COURSE





# CLICK ON THE BACK ARROW TO GO BACK





## CLICK ON THE POST FORUM





# CLICK ON MY FIRST FORUM POST





- 1 CLICK ON REPLY AFTER READING INSTRUCTION
  - 2 REPLY WITH A MESSAGE
  - 3 CLICK ON THE POST TO FORUM BUTTOM





# CLICK ON THE BACK ARROW BUTTOM TO GO BACK TO YOUR DASHBOARD



### **THANK YOU**

### THANKYOU



Email: elearning@vvu.edu.gh

030 705 1124 030 705 1176 030 701 1832



### PRACTICAL SESSION TRAINING

DOWNLOADING TEACHING RESOURCES





#### **ENTER THE URL IN YOUR BROWSER:**

learning.vvu.edu.gh

#### AND THEN LOGIN

Enter your username and password





# ON YOUR DASHBOARD CLICK ON TECHNICAL TRAINING FOR SANDWICH





#### CLICK ON DOWNLOAD RESOURCE



# DEPENDING ON THE TYPE OF DOWNLOADER YOU ARE USING. THE FILE WILL DOWNLOAD AUTOMATICALLY





## FOR SANDWICH TO GO BACK AND SLICK ON FORUM TO CONFRIM DOWNLOAD





# 1 CLICK ON REP