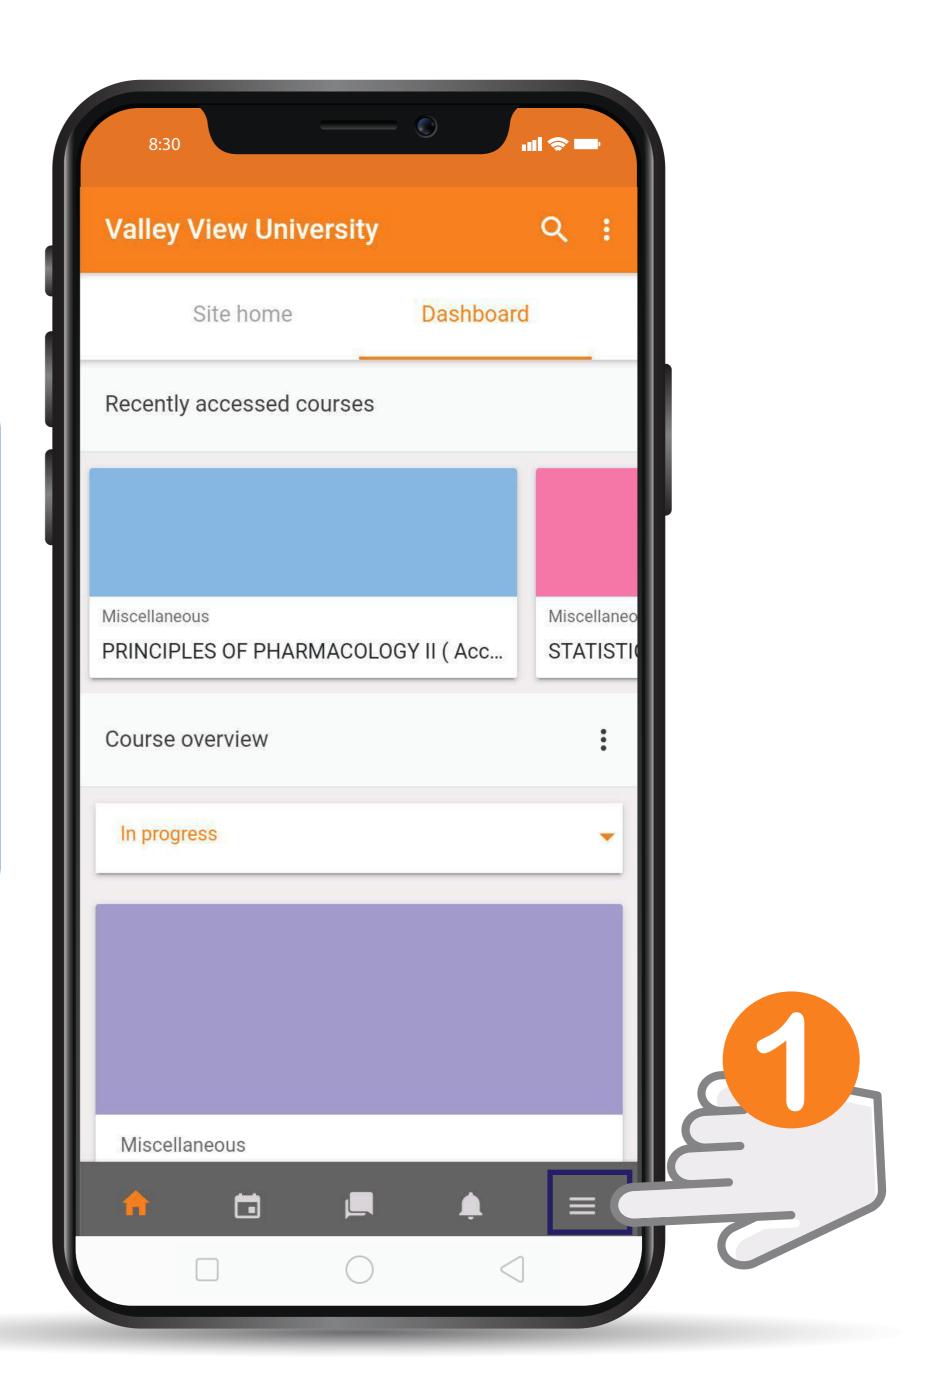

# STEP 1

## LOGIN INTO YOUR ISCHOOL WITH YOUR STUDENT ID AND PASSWORD

## ON YOUR DASHBOARD CLICK ON HERE UNDER THE YELLOW NOTIFICATION