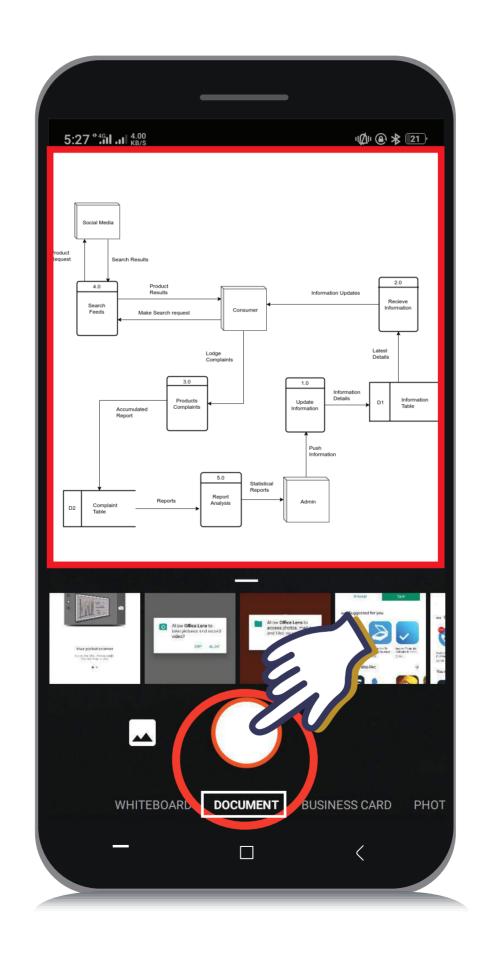

allows you to end the live session



### Ended Session Interface



N.B Your Session has ended

### THANKYOU



#### **SUPPLEMENTARY LESSONS**

#### **MICROSOFT OFFICE LENS INSTALLATION**

#### SAVING DATA THROUGH METERED CONNECTION





### DOWNLOADING & INSTALLATION OF OFFICE

ANDROID - GOOGLE PLAY STORE iOS & APPLE- APP STORE



### Go to Playstore on your Phone



#### ANDROID USERS

GOOGLE PLAY STORE ON YOUR PHONE

**iOS & APPLE USERS** 

GO TO APP STORE ON YOUR PHONE



# Search for Microsoft Office Lens and Install





### After Installation, Click on OPEN





Click on Allow Office Lens to access photos, media, and files on your device





### Click on Allow Office Lens to pictures and record video





#### Click on Start Scanning





### Scan your Work and Scan as Document





### After Scanning, Click on **Done**





#### Under Metered Connection Turn it ON



### THANKYOU









#### Enable your Hotspot



#### Your Hotspot Name & Password

You can Also Change the settings of your password and name by clicking on

**Personal Hotspot Settings** 



# Go to your Computer and Click on the WiFi Icon



NOTE

If your WiFi icon is not showing there Click on the yellow circle and you will find it there.



# Enter your password and Click on Connect





# After Connected, Go to the WiFi Icon again and Click on Properties





#### Under Metered Connection Turn it ON



### THANKYOU