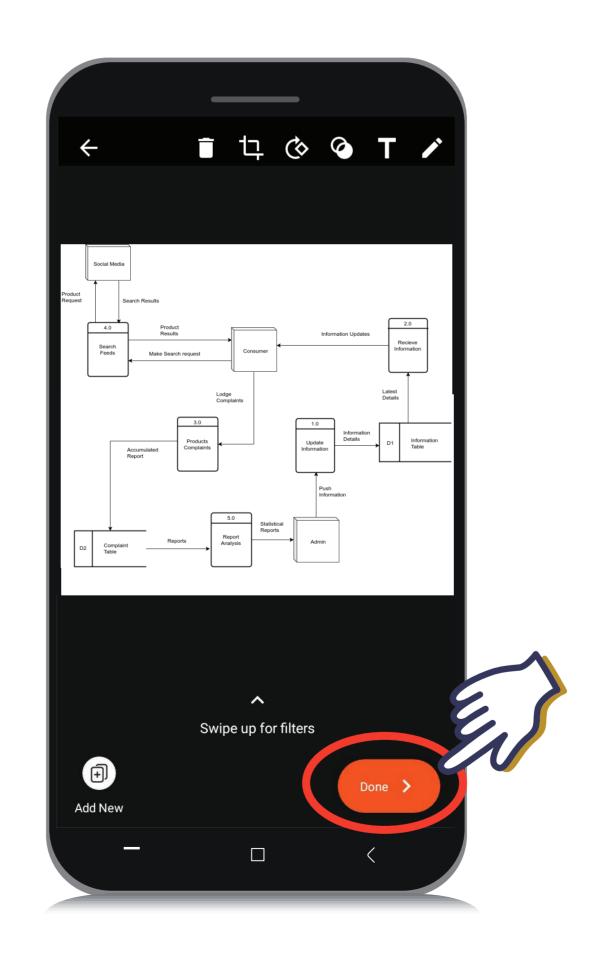

Ended Session Interface



N.B Your Session has ended

### THANKYOU



#### **SUPPLEMENTARY LESSONS**

#### **MICROSOFT OFFICE LENS INSTALLATION**

#### SAVING DATA THROUGH METERED CONNECTION





### DOWNLOADING & INSTALLATION OF OFFICE

ANDROID - GOOGLE PLAY STORE iOS & APPLE- APP STORE



### Go to Playstore on your Phone



#### ANDROID USERS

GOOGLE PLAY STORE ON YOUR PHONE

**iOS & APPLE USERS** 

GO TO APP STORE ON YOUR PHONE



# Search for Microsoft Office Lens and Install





### After Installation, Click on OPEN





Click on Allow Office Lens to access photos, media, and files on your device





### Click on Allow Office Lens to pictures and record video





#### Click on Start Scanning





### Scan your Work and Scan as Document





### After Scanning, Click on **Done**





#### Under Metered Connection Turn it ON



### THANKYOU









#### Enable your Hotspot



#### Your Hotspot Name & Password

You can Also Change the settings of your password and name by clicking on

**Personal Hotspot Settings** 



# Go to your Computer and Click on the WiFi Icon



NOTE

If your WiFi icon is not showing there Click on the yellow circle and you will find it there.



# Enter your password and Click on Connect





# After Connected, Go to the WiFi Icon again and Click on Properties





#### Under Metered Connection Turn it ON



### THANKYOU