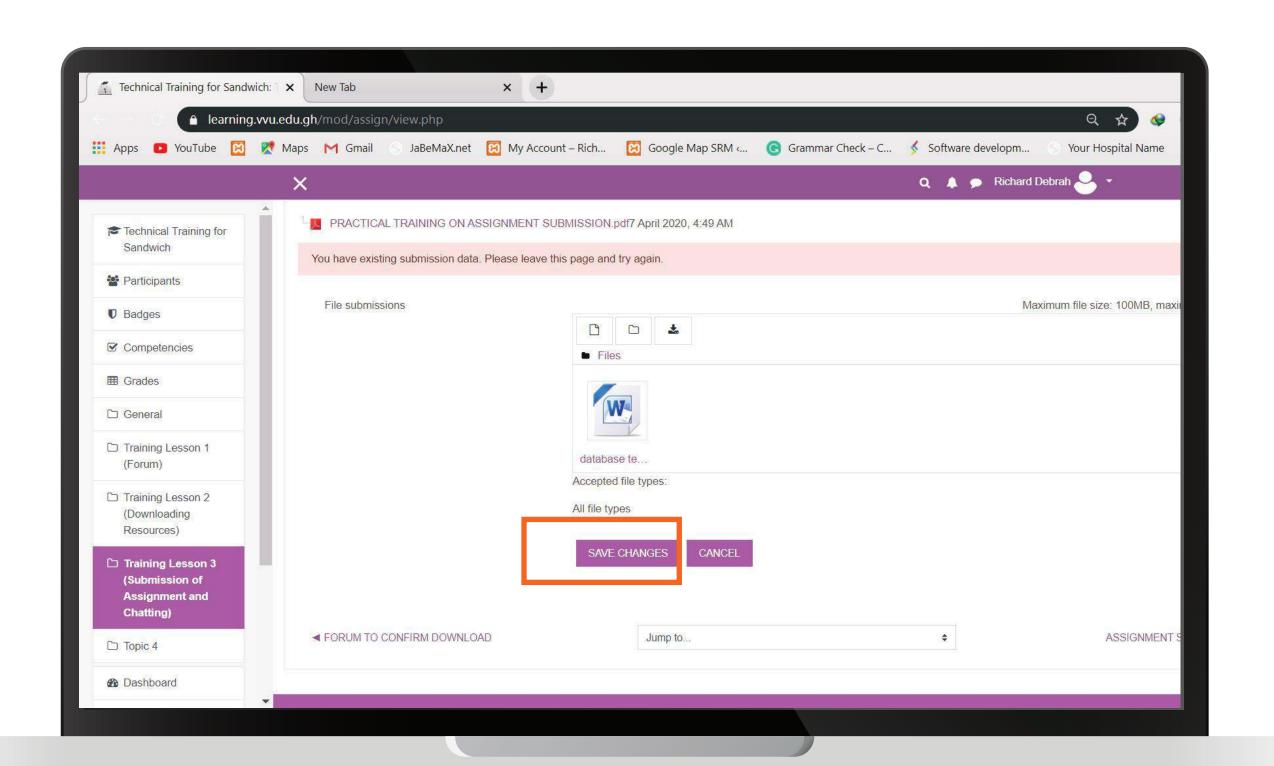

1124 030 705 1176 030 701 1832



### PRACTICAL SESSION TRAINING

SUBMISSION OF ASSIGNMENT

AND CHAT





#### **ENTER THE URL IN YOUR BROWSER:**

learning.vvu.edu.gh

#### AND THEN LOGIN

Enter your username and password





#### ON YOUR DASHBOARD CLICK ON TECHNICAL TRAINING FOR SANDWICH





## CLICK ON DOWNLOAD TRAINING ASSIGNMENT





## DEPENDING ON THE TYPE OF DOWNLOADER YOU ARE USING. CLICK ON THE FILE TO DOWNLOAD THE ASSIGNMENT





## GO TO PLAY STORE AND DOWNLOAD MICROSOFT OFFICE LENS

AFTER
INSTALLATION,
WHEN TAKING
THE WORK SELECT
DOCUMENT OPTION

**SAVE AS IMAGE** 

TRABSFER THE WORK
TO YOUR LAPTOP









## CLICK ON ADD SUMISSON BUTTOM





## CLICK ON THE UPLOAD TO ADD A FILE





# 1 CLICK ON UPLOAD 2 CHOOSE A FILE 3 UPLOADN THIS FILE





#### SAVE CHANGES AND SUBMIT





#### GO BACK TO THE DASHBOARD AND SEND A CHAT MESSSAGE TO THE LECTURER





#### LOGOUT



#### **THANK YOU**



## THANKYOU



Email: elearning@vvu.edu.gh





## (3)

#### PRACTICAL SESSION TRAINING

SUBMISSION OF ASSIGNMENT

• AND CHAT





## **ENTER THE URL**: learning.vvu.edu.gh



ENTER YOUR STUDENT ID & PASSWORD



STEP 3

# ON YOUR DASHBOARD CLICK ON TRAINING ASSIGNMENT IS DUE



STEP 4

### CLICK ON ON THE PDF TO DOWNLOAD THE WORK





### GO TO PLAY STORE AND DOWNLOAD MICROSOFT OFFICE LENS



**SAVE AS IMAGE** 



STEP 6

1 CLICK ON THE ADD FILE

2 UPLOAD THE SCANNED WORK FROM YOUR GALLARY (PHOTOS)



# STEP 77 CLICK ON THE SAVE BUTTOM





### CLICK ON SUBMIT ASSIGNMENT BUTTOM



### STEP 9

- 1 CLICK ON THE CHAT BUTTOM
- 2 SELECT THE OF THE LECTURER
- TYPE YOUR MESSAGE
- 4