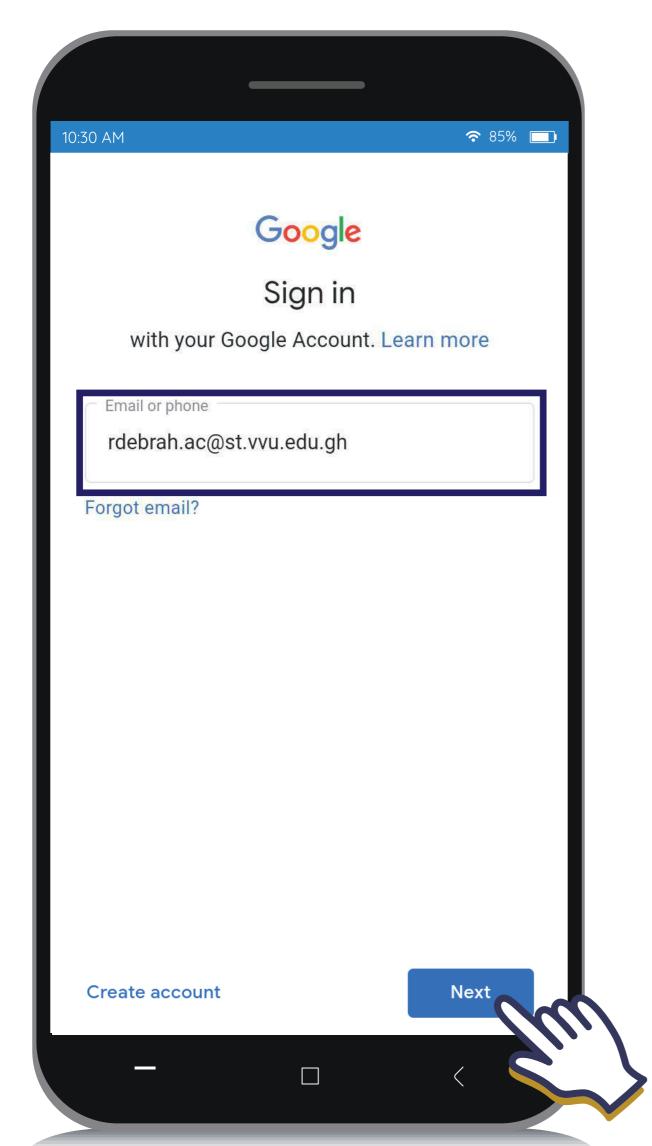

me Addr                             | Title: Mr.  Last Name:  First Name:  Other Name:  #Tel. No:  #Mob. No:  Nationality:  Current Addr.: |
| <pre>Email: rdebrah.ac@st.vvu.edu.gh  Identification: #Passport: National ID:</pre> | Marital Status:  Religion:  Denomination / Sect:  Sponsor:                                           |





## GO TO GMAIL ON YOUR BROWSER AND SIGN IN WITH YOUR VVU EMAIL





# Student2020 THEN, CLICK ON NEXT

# STEP 6





## STEP 7

## ENTER A NEW PASSWORD OF YOUR CHOICE AND THEN, CLICK ON CHANGE PASSWORD







#### **CLICK ON CONFIRM**





## YOUR VVU EMAIL IS ACTIVATED





## THANKYOU



Email: elearning@vvu.edu.gh



030 705 1124 030 705 1176 030 701 1832





# HOW TO ACTIVATE YOUR VVU EMAIL USING A MOBILE PHONE





































































## THANKYOU



Email: elearning@vvu.edu.gh



030 705 1124 030 705 1176 030 701 1832





## PROCEDURE TO JOIN E-LEARNING PLATFORM





#### **Enter the URL:**









### Click on the LOG-IN at the right top corner



## Enter your username and password Username: Student ID

Password: iSchool password





# You should see your Courses on the Dashboard or the Left pane



# Update your profile with your VVU Email for better performance





# Report any anomalies concerning your courses on the e-learning via



Email: elearning@vvu.edu.gh Or



030 705 1124 030 705 1176 030 701 1832

#### **NOTE:**

When reporting kindly include your name & Student ID so we can be able to trace and resolve your issue easily.



## THANKYOU







030 705 1124 030 705 1176 030 70