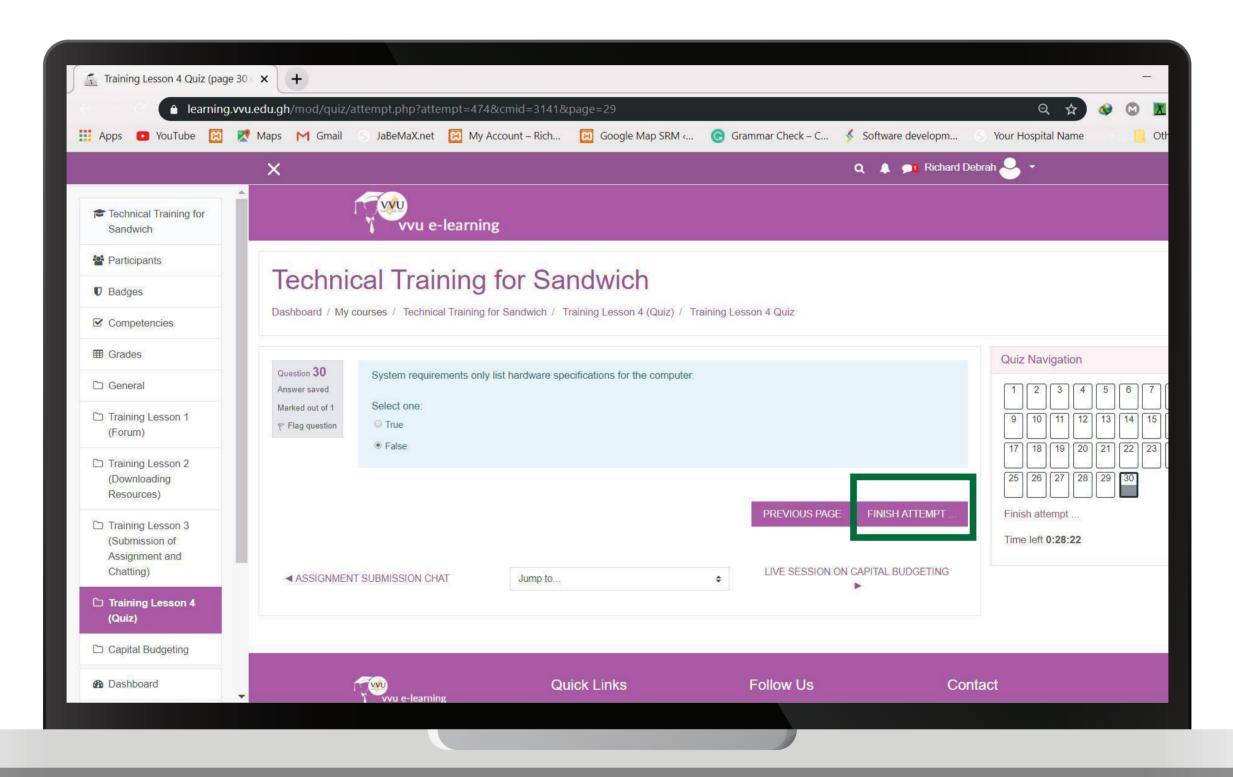

## WHEN YOU ARE DONE ANSWERING THE QUESTIONS YOU CAN NOW CLICK ON FINISH ATTEMPT