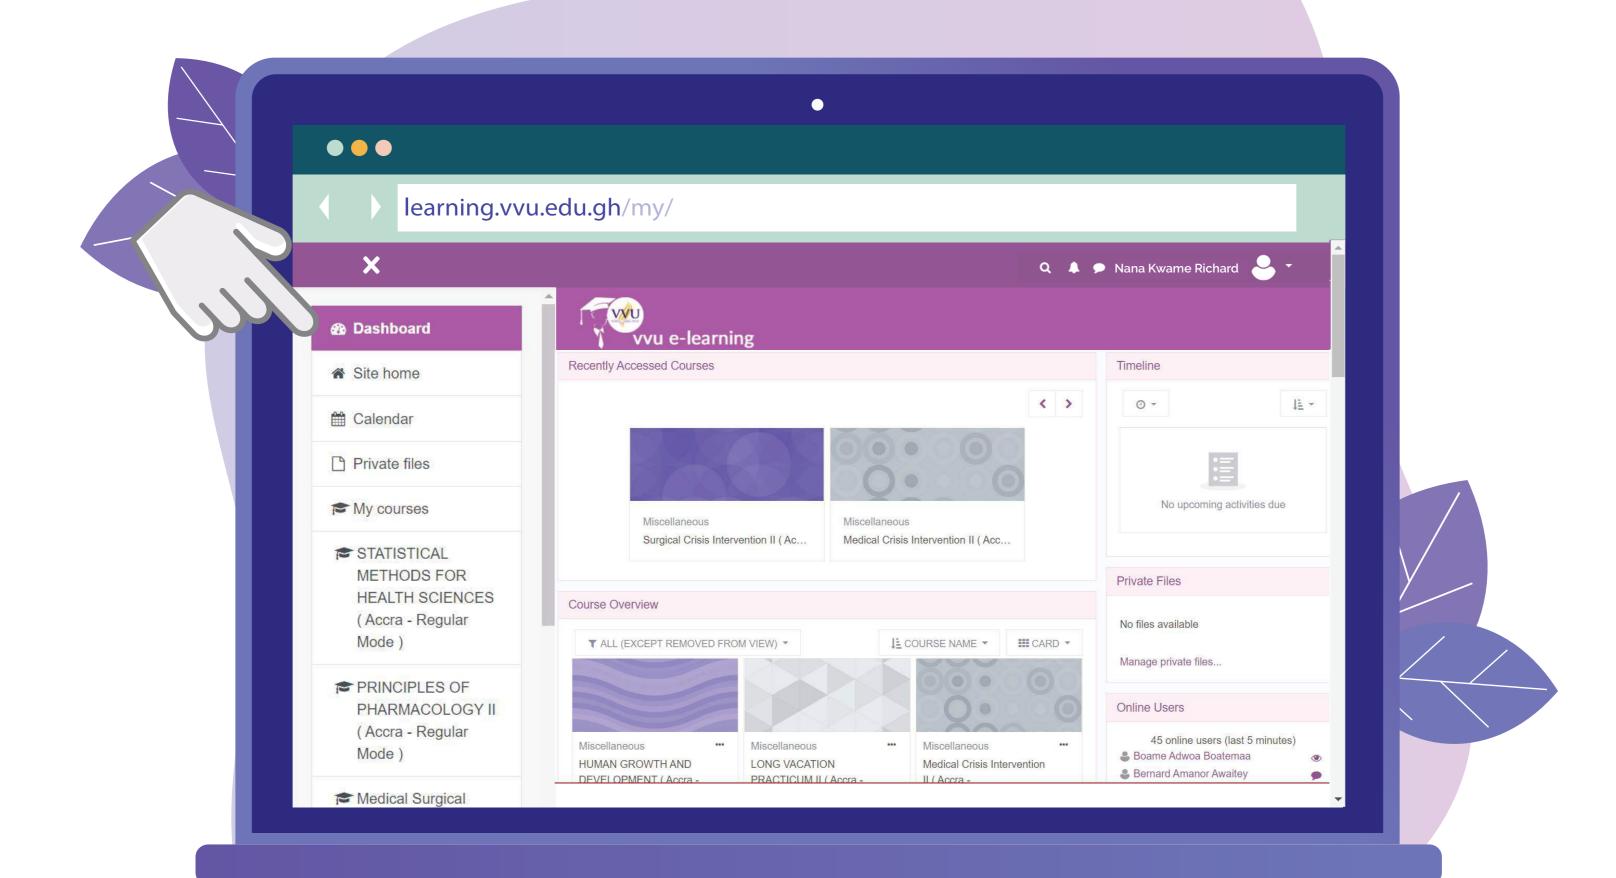

# You should see your Courses on the Dashboard or the Left pane

# Update your profile with your VVU Email for better performance