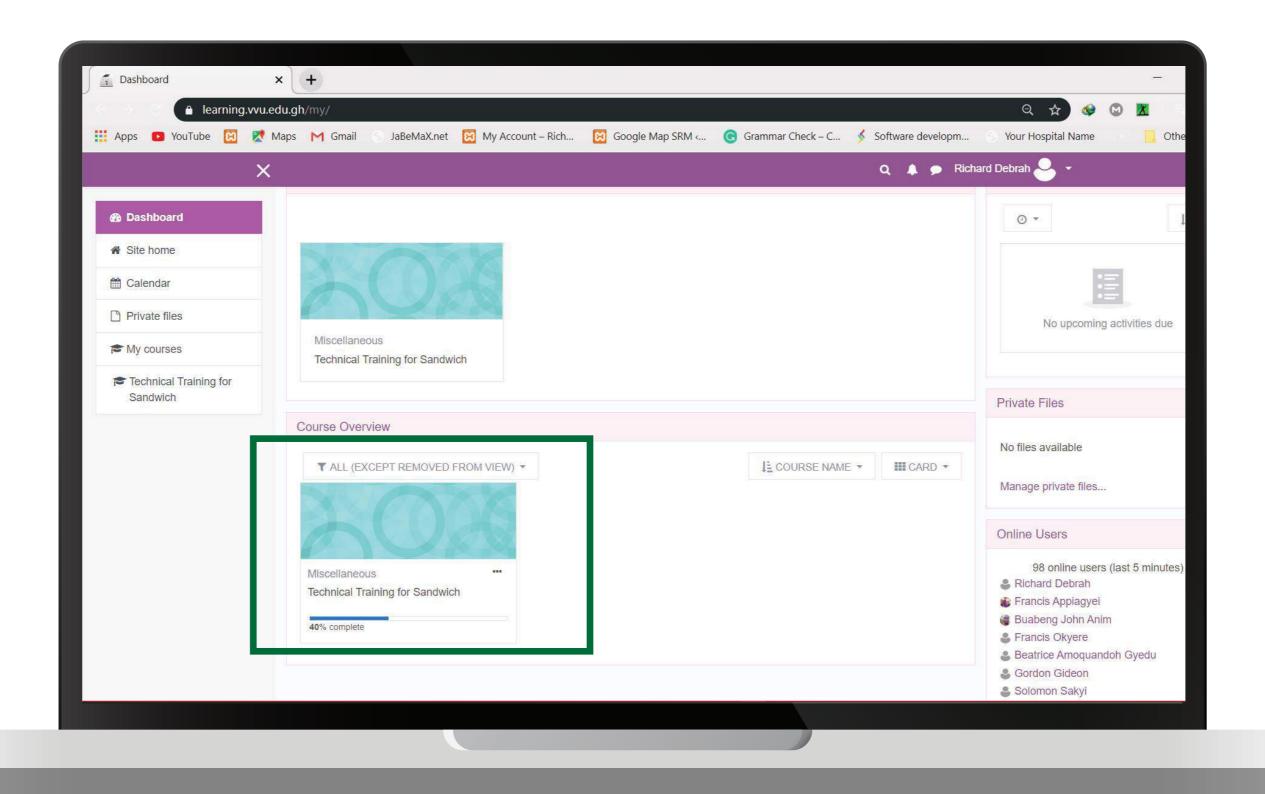

# ON YOUR DASHBOARD CLICK ON TRAINING ASSIGNMENT IS DUE



STEP 4

### CLICK ON ON THE PDF TO DOWNLOAD THE WORK





### GO TO PLAY STORE AND DOWNLOAD MICROSOFT OFFICE LENS



**SAVE AS IMAGE** 



STEP 6

1 CLICK ON THE ADD FILE

2 UPLOAD THE SCANNED WORK FROM YOUR GALLARY (PHOTOS)



# STEP 77 CLICK ON THE SAVE BUTTOM





### CLICK ON SUBMIT ASSIGNMENT BUTTOM



### STEP 9

- 1 CLICK ON THE CHAT BUTTOM
- 2 SELECT THE OF THE LECTURER
- TYPE YOUR MESSAGE
- 4 CLICK ON THE SEND BUTTOM



## THANKYOU



Email: elearning@vvu.edu.gh

030 705 1124 030 705 1176 030 701 1832



# PRACTICAL SESSION TRAINING QUIZ



#### **ENTER THE URL IN YOUR BROWSER:**

learning.vvu.edu.gh

#### AND THEN LOGIN

Enter your username and password





## ON YOUR DASHBOARD CLICK ON TECHNICAL TRAINING FOR SANDWICH





## CLICK ON TRANING LESSON 4 QUIZ





### **CLICK ON ATTEMPT QUIZ NOW**





## MULTIPLE CHOICE QUESTIONS SOME REQUIRE ANSWERS FROM THE STUDENT

- 1 Enter your answer
- 2 3 Move to the Next Page or Question





## WHEN YOU ARE DONE ANSWERING THE QUESTIONS YOU CAN NOW CLICK ON FINISH ATTEMPT



#### **CLICK ON**



- 1 TO RETURN BACK TO ANSWER A QUESTION YOU ARE NOT SURE OF
- 2 TO SUBMIT ALL AND FINSH WORK





### LOGOUT



### **THANK YOU**



## THANKYOU



Email: elearning@vvu.edu.gh

030 705 1124 030 705 1176 030 701 1832



## PRACTICAL SESSION TRAINING QUIZ





## **ENTER THE URL**: learning.vvu.edu.gh



## STEP 2

## ENTER YOUR STUDENT ID & PASSWORD





## ON YOUR DASHBOARD CLICK ON TECHNICAL TRAINING FOR SANDWICH





### CLICK ON TRANING LESSON 4 QUIZ





### CLICK ON AT