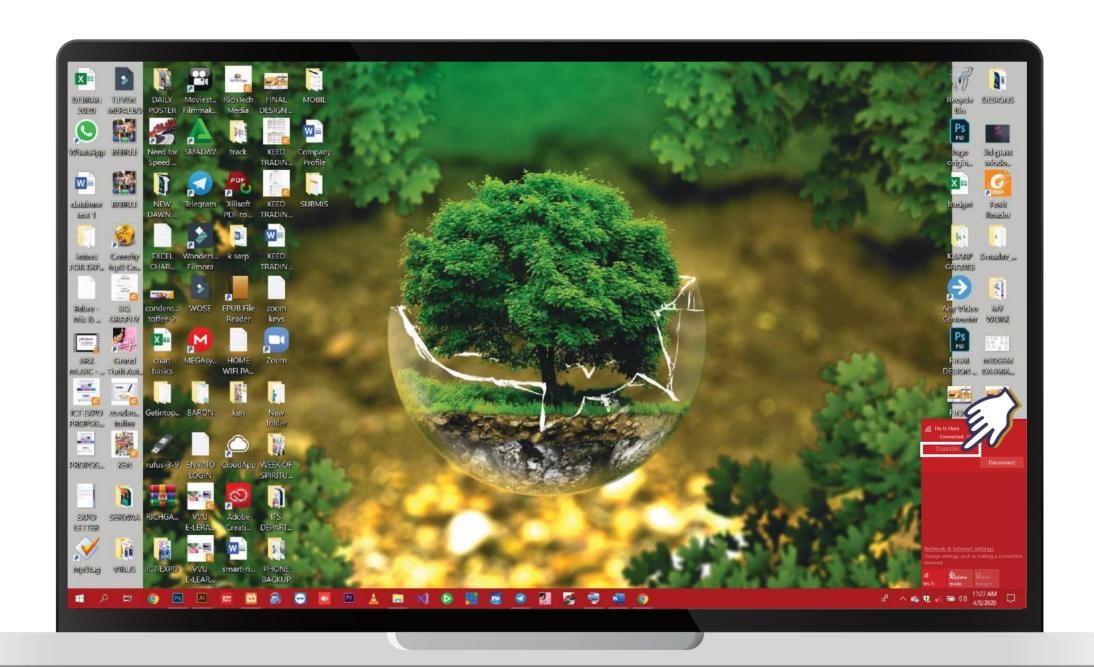

# Go to your Computer and Click on the WiFi Icon

NOTE

If your WiFi icon is not showing there Click on the yellow circle and you will find it there.

# Enter your password and Click on Connect