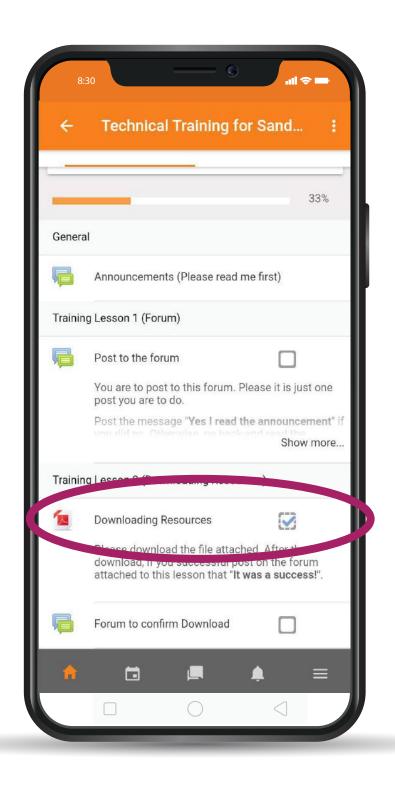

# ON YOUR DASHBOARD CLICK ON TECHNICAL TRAINING FOR SANDWICH

#### CLICK ON DOWNLOAD RESOURCE