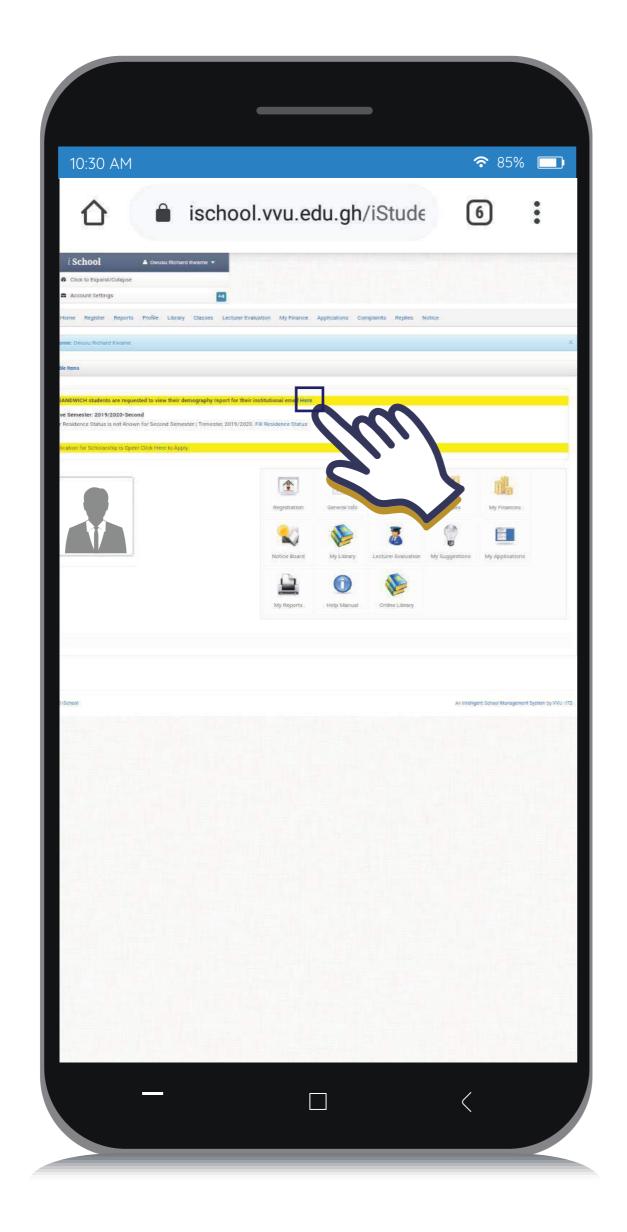

ex: Birth Date: Place of Birth: Home Addr                             | Title: Mr.  Last Name:  First Name:  Other Name:  #Tel. No:  #Mob. No:  Nationality:  Current Addr.: |
| <pre>Email: rdebrah.ac@st.vvu.edu.gh  Identification: #Passport: National ID:</pre> | Marital Status:  Religion:  Denomination / Sect:  Sponsor:                                           |





## GO TO GMAIL ON YOUR BROWSER AND SIGN IN WITH YOUR VVU EMAIL





# Student2020 THEN, CLICK ON NEXT

# STEP 6





## STEP 7

## ENTER A NEW PASSWORD OF YOUR CHOICE AND THEN, CLICK ON CHANGE PASSWORD







#### **CLICK ON CONFIRM**





## YOUR VVU EMAIL IS ACTIVATED





## THANKYOU



Email: elearning@vvu.edu.gh



030 705 1124 030 705 1176 030 701 1832





# HOW TO ACTIVATE YOUR VVU EMAIL USING A MOBILE PHONE





































































## THANKYOU



Email: elearning@vvu.edu.gh



030 705 1124 030 705 1176 030 701 1832





## PROCEDURE TO JOIN E-LEARNING PLATFORM





#### **Enter the URL:**









### Click on the LOG-IN at the right top corner



## Enter your username and password Username: Student ID

Password: iSchool password





# You should see your Courses on the Dashboard or the Left pane



# Update your profile with your VVU Email for better performance





# Report any anomalies concerning your courses on the e-learning via



Email: elearning@vvu.edu.gh Or



030 705 1124 030 705 1176 030 701 1832

#### **NOTE:**

When reporting kindly include your name & Student ID so we can be able to trace and resolve your issue easily.



## THANKYOU