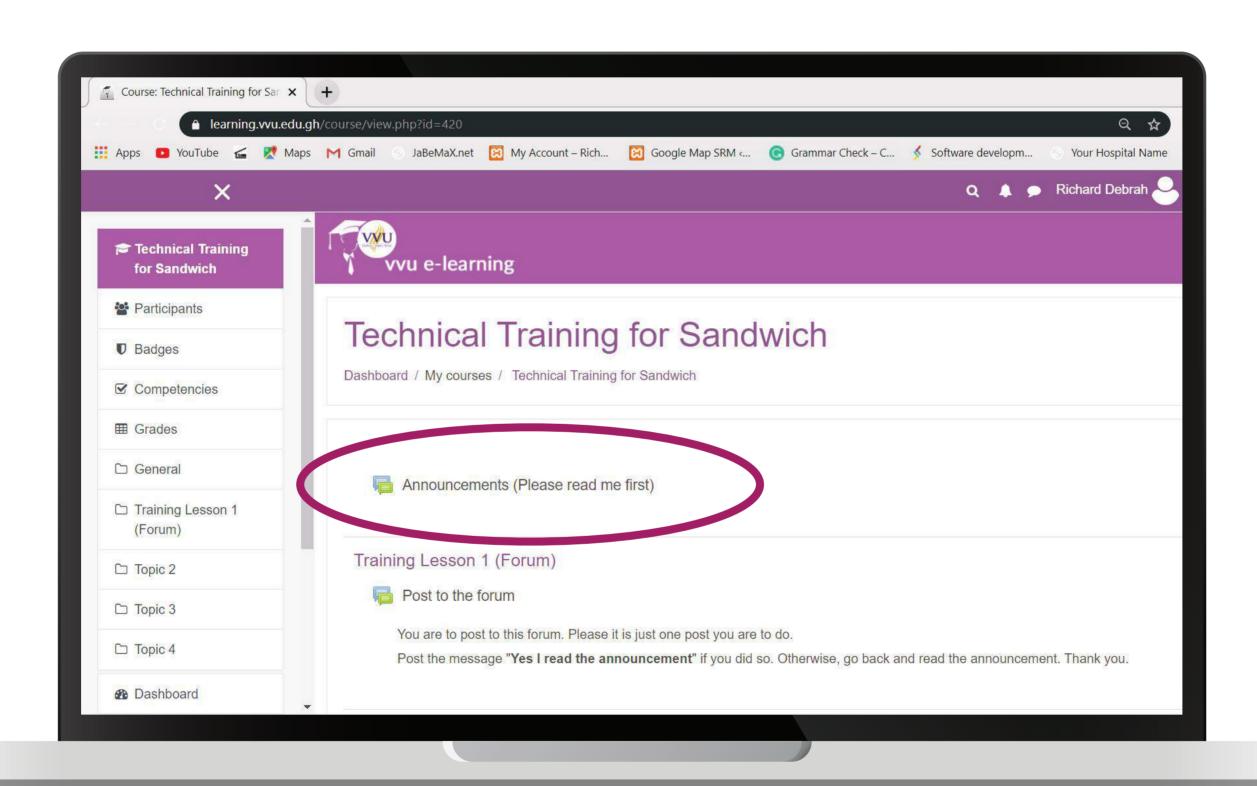

030 705 1176 030 701 1832



MOBILE APP
ACCESS TO THE
E-LEARNING
PLATFORM





# ANDROID: Go to the play store and search MOODLE

Apple/iOS:

Go to the app store and search MOODLE



After Installation, Open the app and Enter the site address:

learning.vvu.edu.gh







## Enter your username and password

Username: *Student ID*Password: *iSchool Password* 



Add your VVU Email to your phone account for better performance







### THANKYOU



Email: elearning@vvu.edu.gh



030 705 1124 030 705 1176 030 701 1832



# PRACTICAL SESSION TRAINING FOR SANDWICH STUDENTS



### ENTER THE URL IN YOUR BROWSER: STEP

learning.vvu.edu.gh

#### AND THEN LOGIN

Enter your username and password







### CLICK ON TECHNICAL TRAINING FOR SANDWICH



### CLICK ON ANNOUNCEMENT TO READ INSTRUCTIONS







#### **CLICK ON ABOUT THIS COURSE**





# CLICK ON TECHNICAL TRAINING FOR SANDWICH TO GO BACK



#### **CLICK ON THE POST FORUM**





## CLICK ON MY FIRST FORUM POST





# 1 CLICK ON REPLY 2 ENTER A MESSAGE TO REPLY 3 CLICK ON THE SUBMIT BUTTOM





## GO BACK TO YOUR DASHBOARD CLICK ON THE PROFILE ICON











#### **THANK YOU**



### THANKYOU



Email: elearning@vvu.edu.gh

030 705 1124 030 705 1176 030 701 1832



# PRACTICAL SESSION TRAINING FOR SANDWICH STUDENTS







## ENTER THE URL: learning.vvu.edu.gh





# ENTER YOUR STUDENT ID & PASSWORD





# ON YOUR DASHBOARD CLICK ON TECHNICAL TRAINING FOR SANDWICH STUDENTS





### CLICK ON ANNOUNCEMENT TO READ INSTRUCTIONS





# CLICK ON ABOUT THIS COURSE





# CLICK ON THE BACK ARROW TO GO BACK





## CLICK ON THE POST FOR