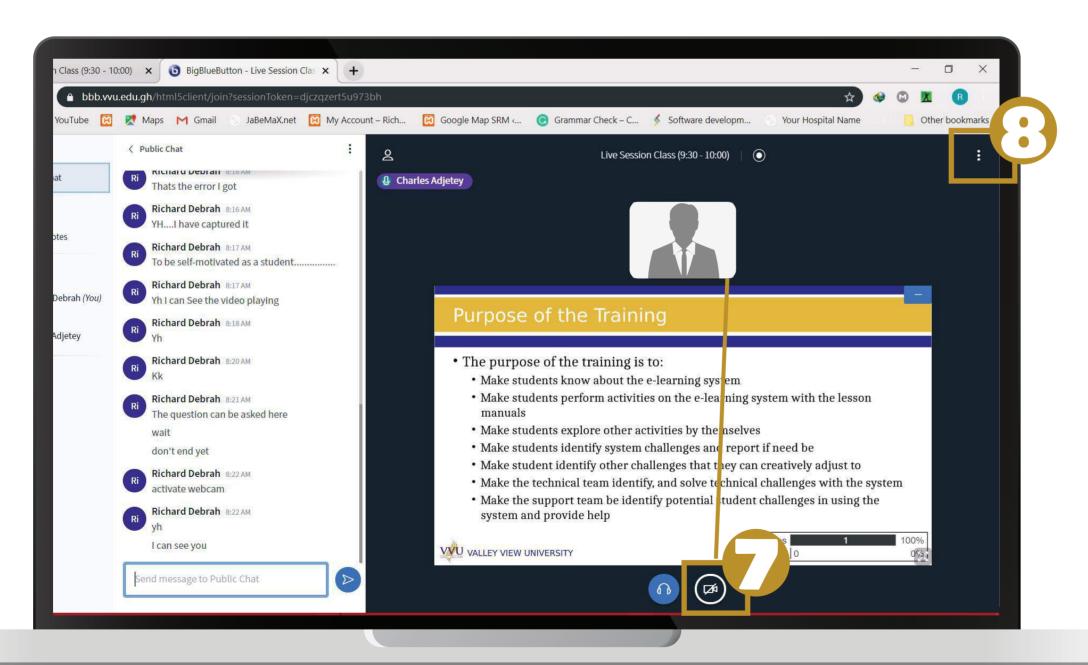

#### Share Webcam & Ending Session

A lecturer or User can share his or her webcam in order for others to see.

The three dots allows you to end the live session

### Ended Session Interface

N.B Your Session has ended