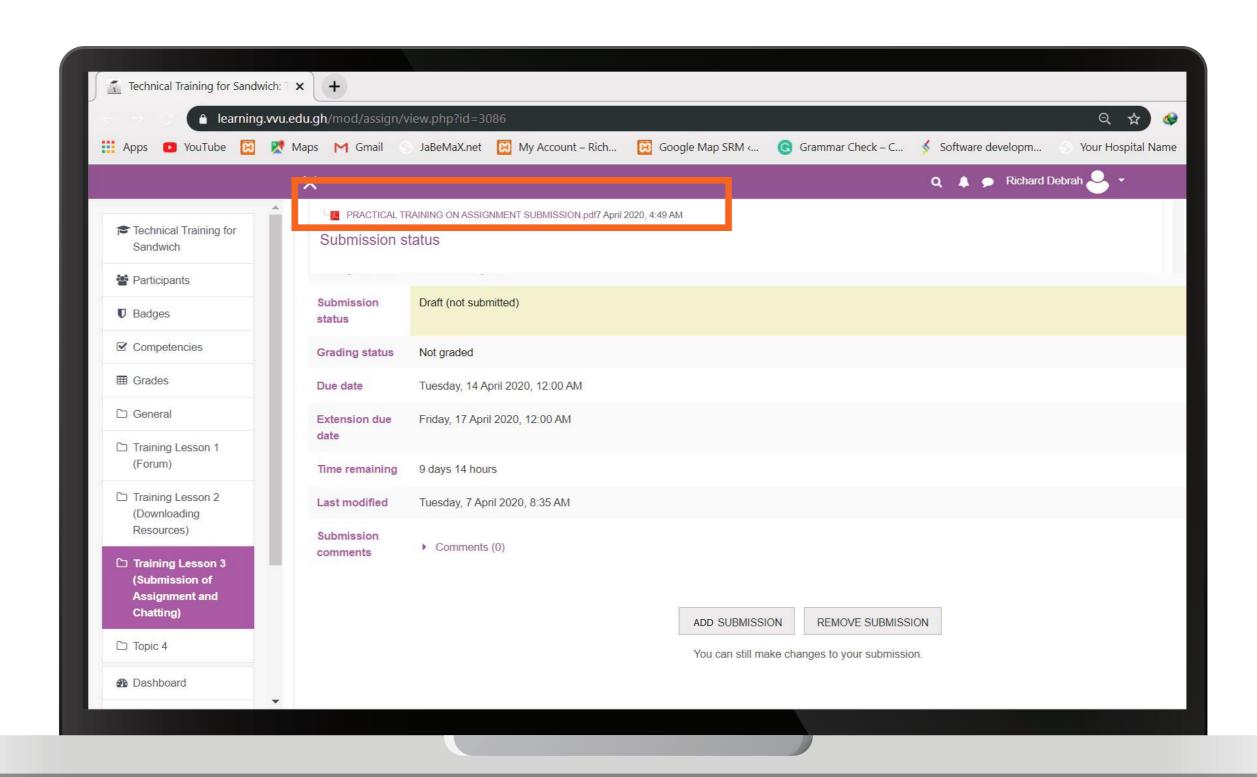

## DEPENDING ON THE TYPE OF DOWNLOADER YOU ARE USING. CLICK ON THE FILE TO DOWNLOAD THE ASSIGNMENT

## CLICK ON ADD SUMISSON BUTTOM