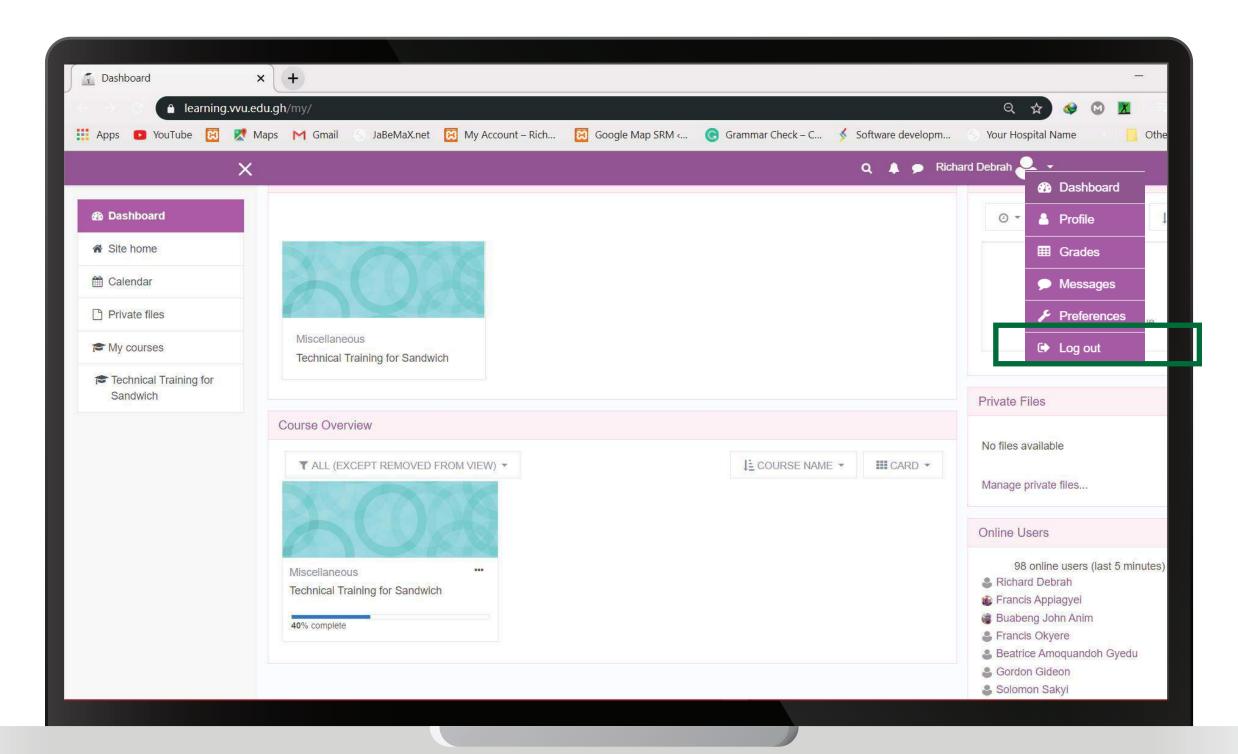

## GO BACK TO YOUR DASHBOARD CLICK ON THE PROFILE ICON

#### **CLICK ON LOGOUT**