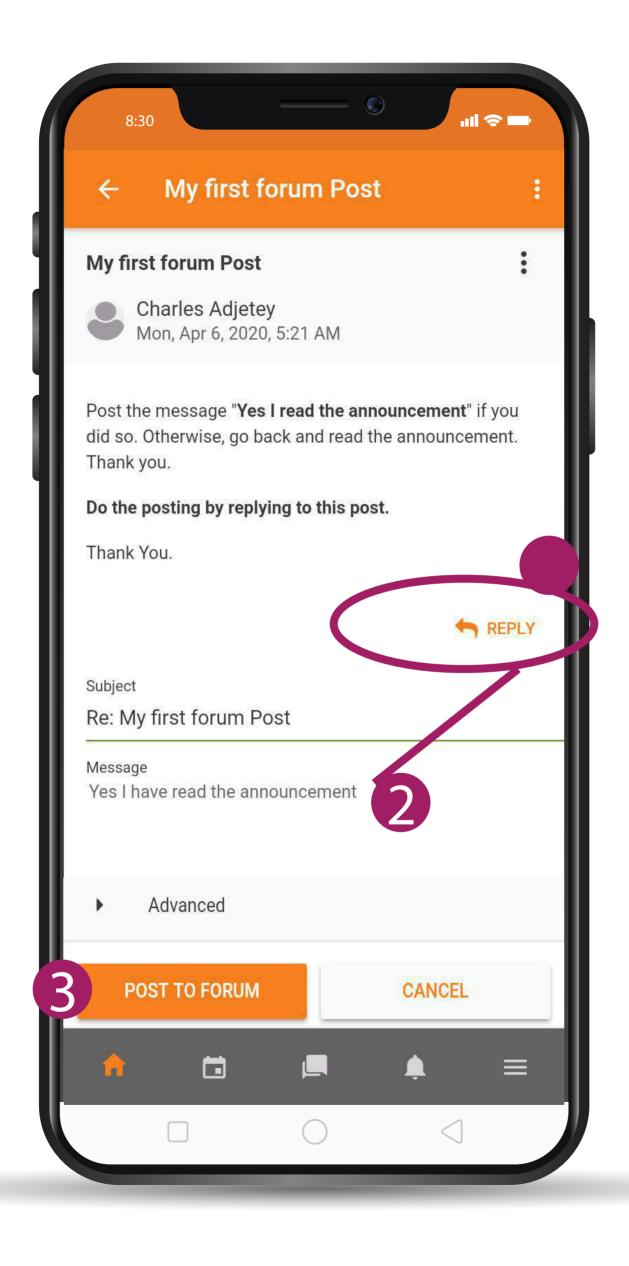

# 1 CLICK ON REPLY 2 ENTER A MESSAGE TO REPLY 3 CLICK ON THE SUBMIT BUTTOM

# CLICK ON MY FIRST FORUM POST

- 1 CLICK ON REPLY AFTER READING INSTRUCTION
  - 2 REPLY WITH A MESSAGE
  - 3 CLICK ON THE POST TO FORUM BUTTOM