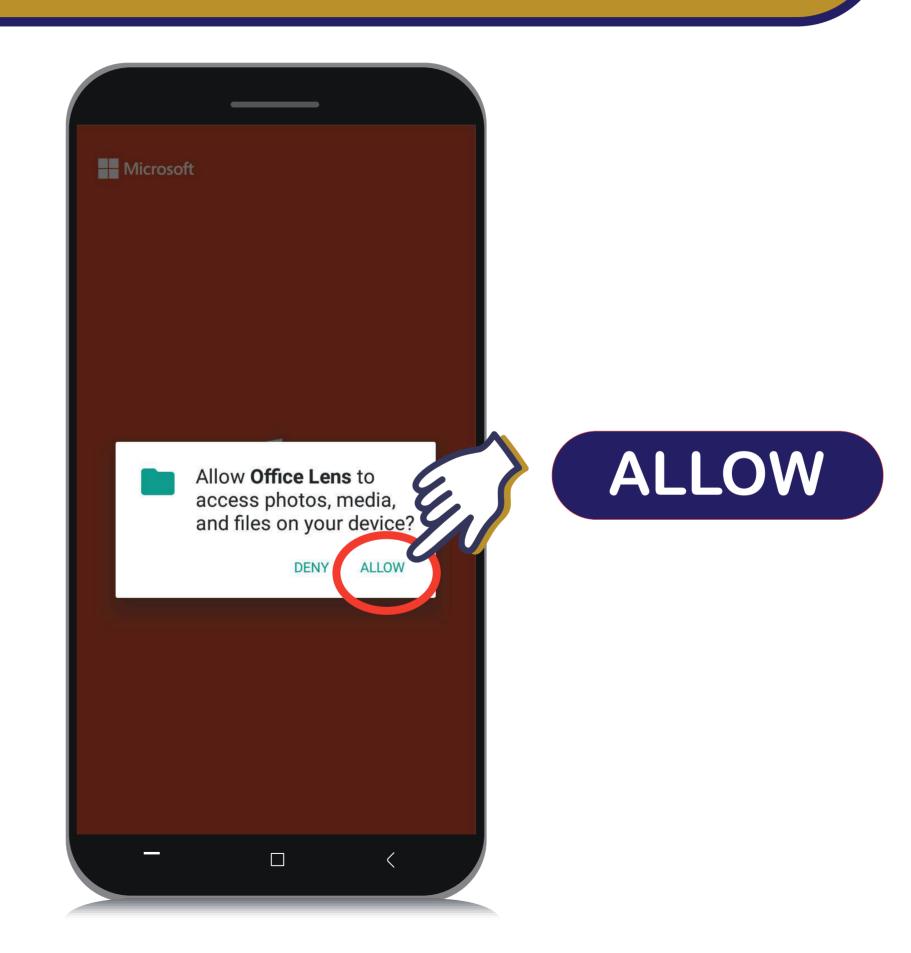

### After Installation, Click on OPEN

Click on Allow Office Lens to access photos, media, and files on your device