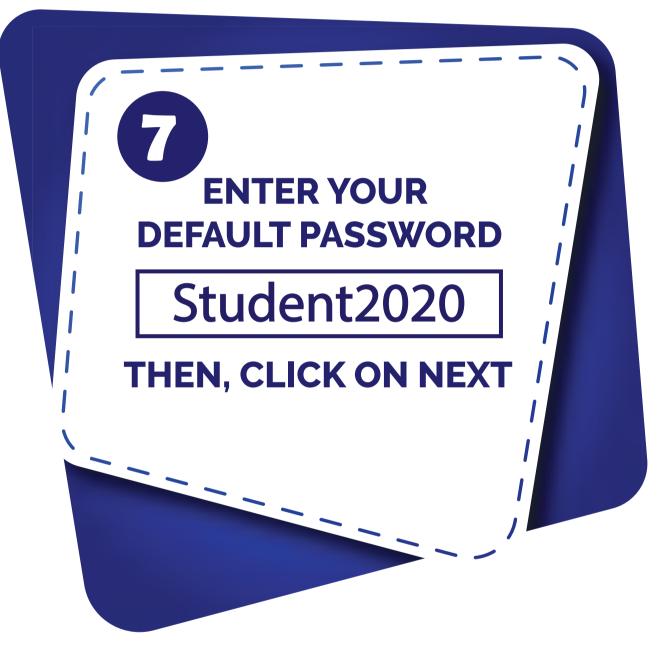

| Title: Mr.  Last Name:  First Name:  Other Name:  #Tel. No:  #Mob. No:  Nationality:  Current Addr.: |
| <pre>Email: rdebrah.ac@st.vvu.edu.gh  Identification: #Passport: National ID:</pre> | Marital Status:  Religion:  Denomination / Sect:  Sponsor:                                           |





## GO TO GMAIL ON YOUR BROWSER AND SIGN IN WITH YOUR VVU EMAIL





# Student2020 THEN, CLICK ON NEXT

# STEP 6





## STEP 7

## ENTER A NEW PASSWORD OF YOUR CHOICE AND THEN, CLICK ON CHANGE PASSWORD







#### **CLICK ON CONFIRM**





## YOUR VVU EMAIL IS ACTIVATED





## THANKYOU



Email: elearning@vvu.edu.gh



030 705 1124 030 705 1176 030 701 1832





# HOW TO ACTIVATE YOUR VVU EMAIL USING A MOBILE PHONE





































































## THANKYOU



Email: elearning@vvu.edu.gh



030 705 1124 030 705 1176 030 701 1832





## PROCEDURE TO JOIN E-LEARNING PLATFORM





#### **Enter the URL:**









### Click on the LOG-IN at the right top corner



## Enter your username and password Username: Student ID

Password: iSchool password





# You should see your Courses on the Dashboard or the Left pane



# Update your profile with your VVU Email for better performance





# Report any anomalies concerning your courses on the e-learning via



Email: elearning@vvu.edu.gh Or



030 705 1124 030 705 1176 030 701 1832

#### **NOTE:**

When reporting kindly include your name & Student ID so we can be able to trace and resolve your issue easily.



## THANKYOU







030 705 1124 030 705 1176 030 701 1832