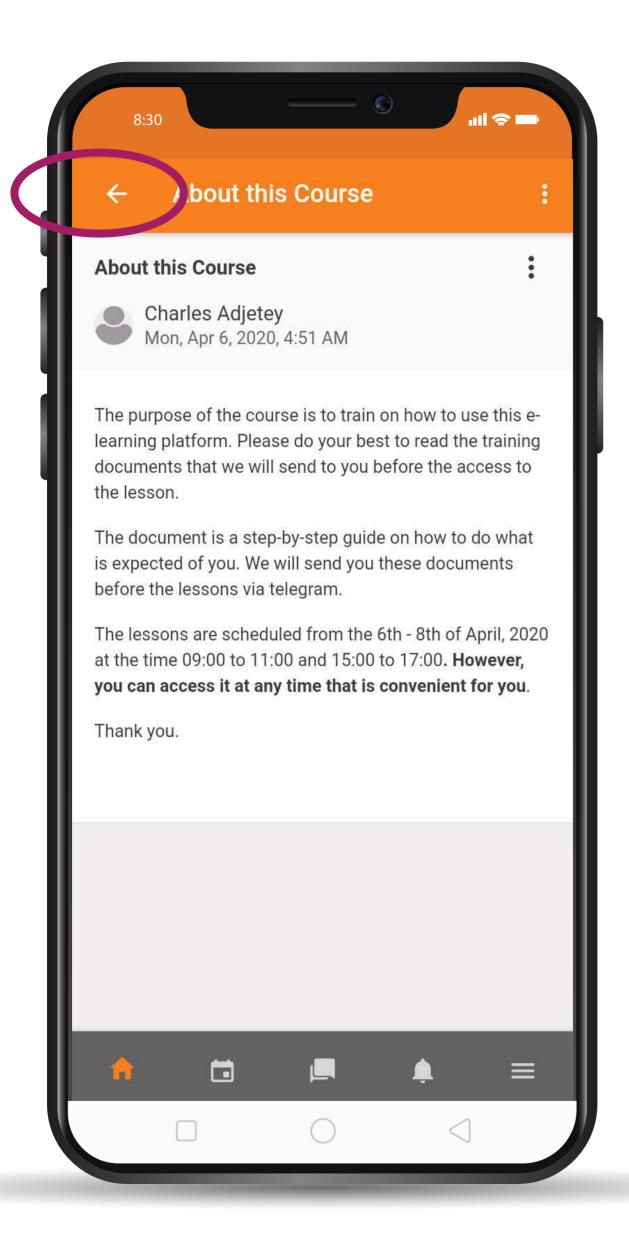

ING FOR SANDWICH



### CLICK ON ANNOUNCEMENT TO READ INSTRUCTIONS







#### **CLICK ON ABOUT THIS COURSE**





# CLICK ON TECHNICAL TRAINING FOR SANDWICH TO GO BACK



#### **CLICK ON THE POST FORUM**





## CLICK ON MY FIRST FORUM POST





# 1 CLICK ON REPLY 2 ENTER A MESSAGE TO REPLY 3 CLICK ON THE SUBMIT BUTTOM





## GO BACK TO YOUR DASHBOARD CLICK ON THE PROFILE ICON











#### **THANK YOU**



### THANKYOU



Email: elearning@vvu.edu.gh

030 705 1124 030 705 1176 030 701 1832



# PRACTICAL SESSION TRAINING FOR SANDWICH STUDENTS







## ENTER THE URL: learning.vvu.edu.gh





# ENTER YOUR STUDENT ID & PASSWORD





# ON YOUR DASHBOARD CLICK ON TECHNICAL TRAINING FOR SANDWICH STUDENTS





### CLICK ON ANNOUNCEMENT TO READ INSTRUCTIONS





# CLICK ON ABOUT THIS COURSE





# CLICK ON THE BACK ARROW TO GO BACK





## CLICK ON THE POST FORUM





# CLICK ON MY FIRST FORUM POST





- 1 CLICK ON REPLY AFTER READING INSTRUCTION
  - 2 REPLY WITH A MESSAGE
  - 3 CLICK ON THE POST TO FORUM BUTTOM





# CLICK ON THE BACK ARROW BUTTOM TO GO BACK TO YOUR DASHBOARD



### **THANK YOU**

### THANKYOU



Email: elearning@vvu.edu.gh

030 705 1124 030 705 1176 030 701 1832



### PRACTICAL SESSION TRAINING

DOWNLOADING TEACHING RESOURCES





#### **ENTER THE URL IN YOUR BROWSER:**

learning.vvu.edu.gh

#### AND THEN LOGIN

Enter your username and password





# ON YOUR DASHBOARD CLICK ON TECHNICAL TRAINING FOR SANDWICH





#### CLICK ON DOWNLOAD RESOURCE



# DEPENDING ON THE TYPE OF DOWNLOADER YOU ARE USING. THE FILE WILL DOWNLOAD AUTOMATICALLY





## FOR SANDWI