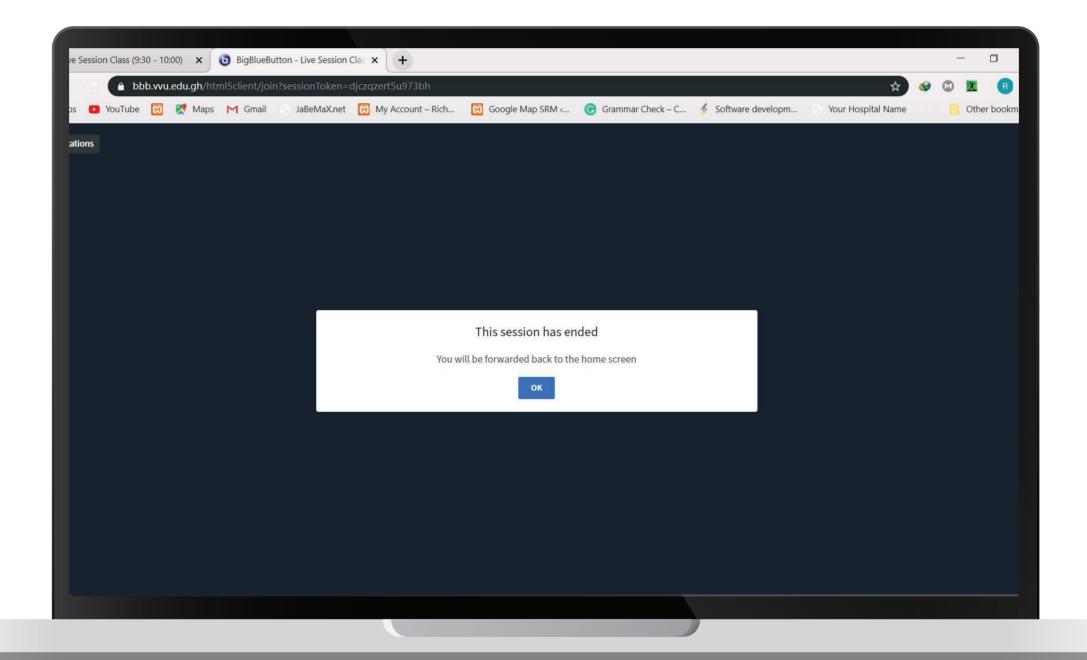

### Use Microphone or Listening Only (Headset)





## Where to ask Questions and Also View Users Online



- Public Chat
  Where you to ask questions
  on during the session
- Users
  Where you can see the number of participants on the online session



### Shared Notes Interface



3

View Notes that is Shared by the Lecturer

#### User Status Setting





You can set status on your account by just clicking on your name.

8

# Sending Private Message & Recording Live Sessions





Select the name of the user you want to send the private message to.



You Can Also Record the Session Live

# 9

#### Share Webcam & Ending Session



A lecturer or User can share his or her webcam in order for others to see.

The three dots allows you to end the live session



### Ended Session Interface



N.B Your Session has ended

### THANKYOU



#### **SUPPLEMENTARY LESSONS**

#### **MICROSOFT OFFICE LENS INSTALLATION**

#### SAVING DATA THROUGH METERED CONNECTION





### DOWNLOADING & INSTALLATION OF OFFICE

ANDROID - GOOGLE PLAY STORE iOS & APPLE- APP STORE



### Go to Playstore on your Phone



#### ANDROID USERS

GOOGLE PLAY STORE ON YOUR PHONE

**iOS & APPLE USERS** 

GO TO APP STORE ON YOUR PHONE



# Search for Microsoft Office Lens and Install





### After Installation, Click on OPEN





Click on Allow Office Lens to access photos, media, and files on your device





### Click on Allow Office Lens to pictures and record video





#### Click on Start Scanning





### Scan your Work and Scan as Document





### After Scanning, Click on **Done**





#### Under Metered Co