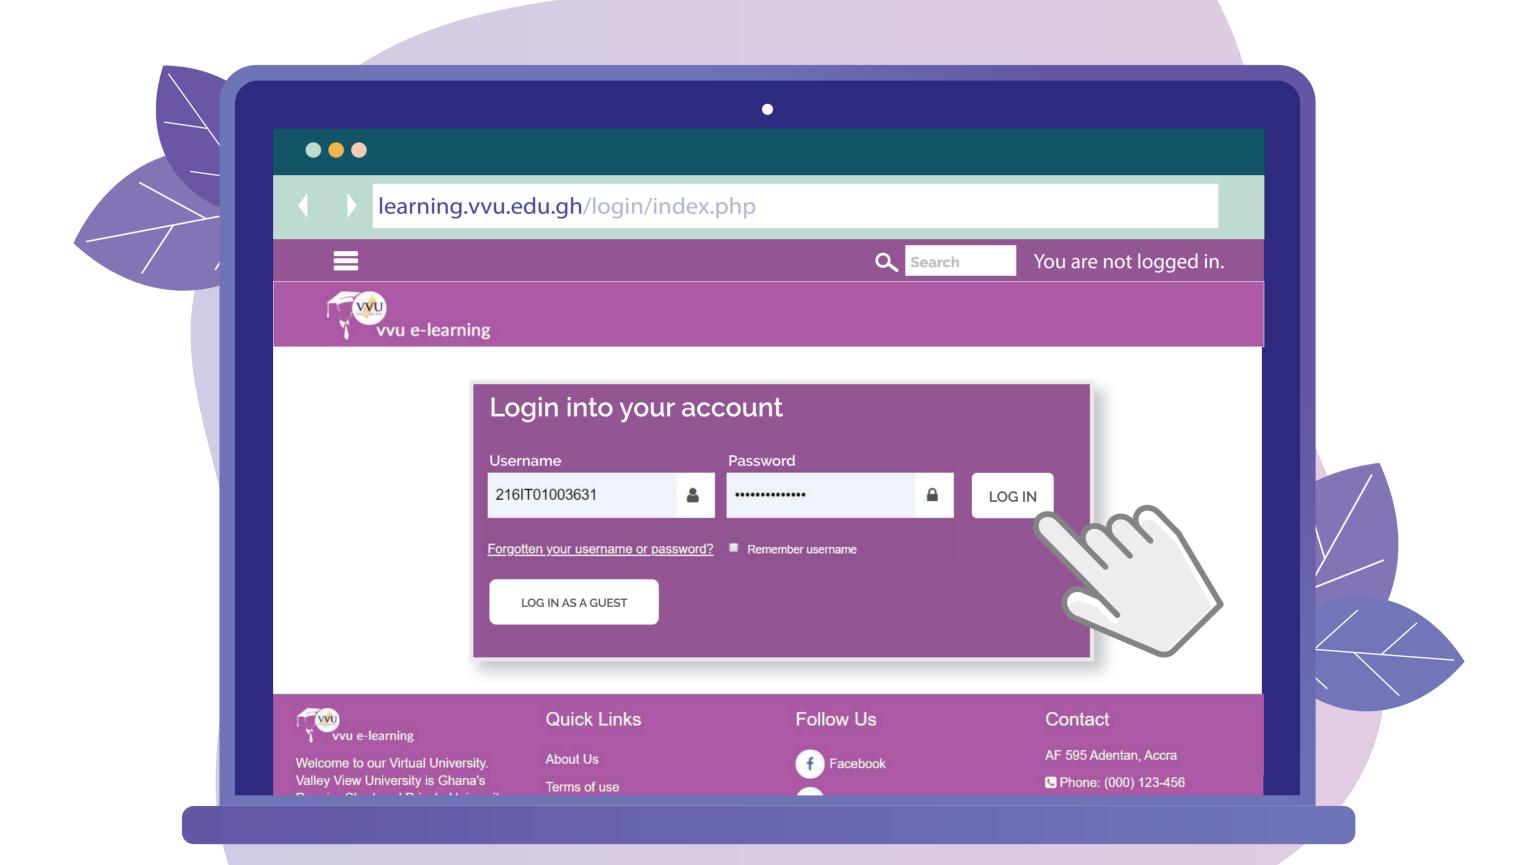

### Click on the LOG-IN at the right top corner

## Enter your username and password Username: Student ID

Password: iSchool password