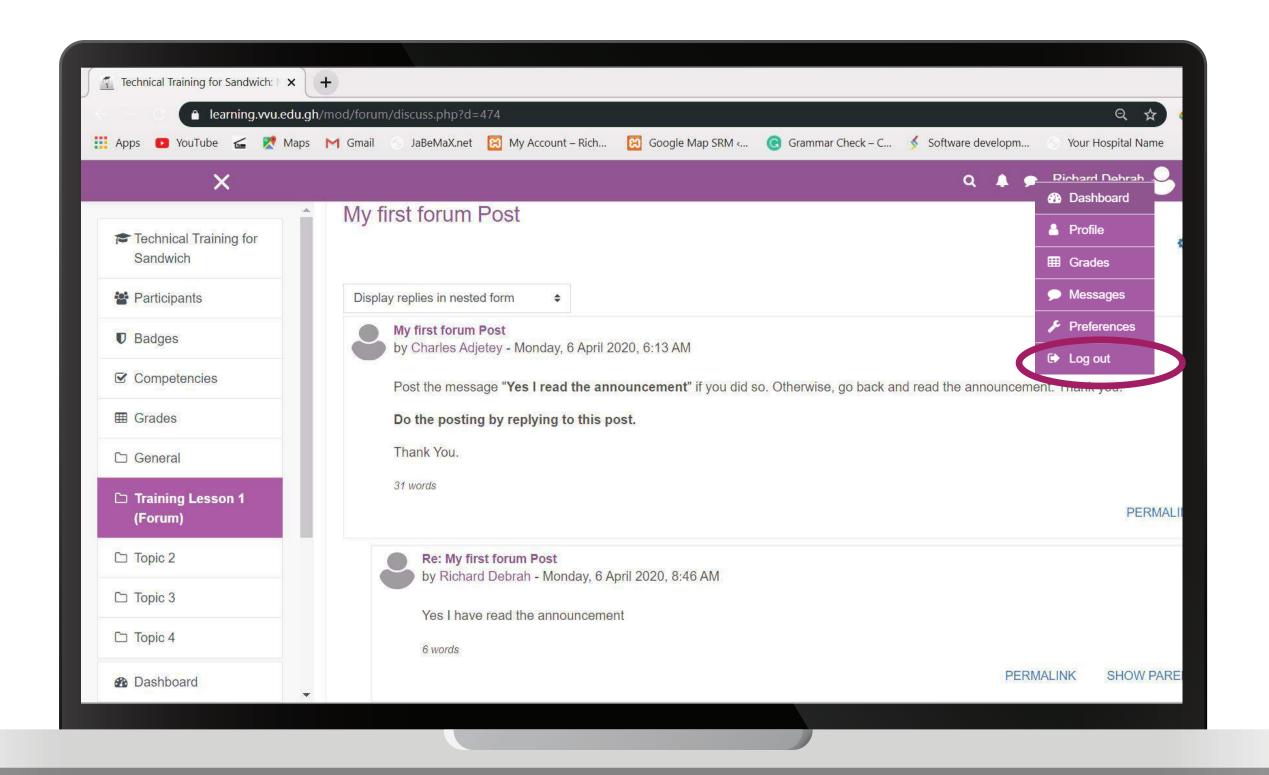

# CLICK ON THE BACK ARROW BUTTOM TO GO BACK TO YOUR DASHBOARD

## GO BACK TO YOUR DASHBOARD CLICK ON THE PROFILE ICON

#### **CLICK ON LOGOUT**