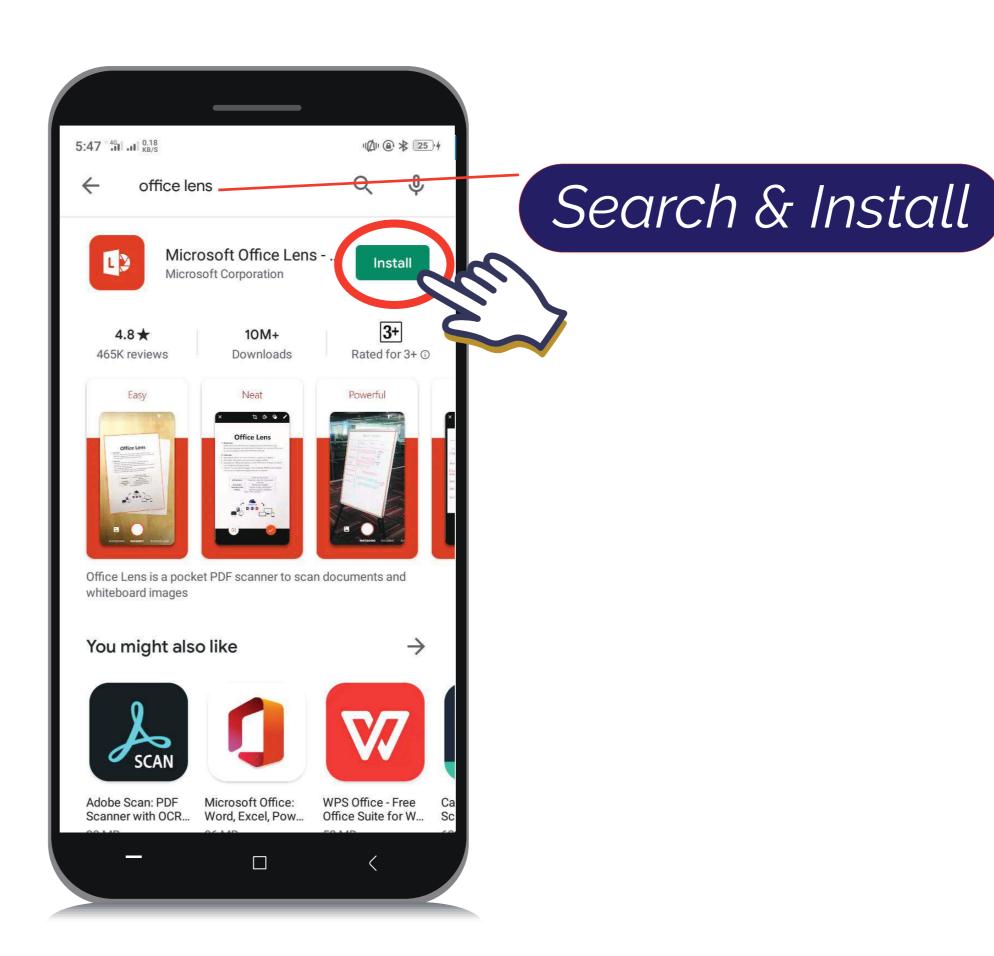

ording Live Sessions





Select the name of the user you want to send the private message to.



You Can Also Record the Session Live

# 9

#### Share Webcam & Ending Session



A lecturer or User can share his or her webcam in order for others to see.

The three dots allows you to end the live session



### Ended Session Interface



N.B Your Session has ended

### THANKYOU



#### **SUPPLEMENTARY LESSONS**

#### **MICROSOFT OFFICE LENS INSTALLATION**

#### SAVING DATA THROUGH METERED CONNECTION





### DOWNLOADING & INSTALLATION OF OFFICE

ANDROID - GOOGLE PLAY STORE iOS & APPLE- APP STORE



### Go to Playstore on your Phone



#### ANDROID USERS

GOOGLE PLAY STORE ON YOUR PHONE

**iOS & APPLE USERS** 

GO TO APP STORE ON YOUR PHONE



# Search for Microsoft Office Lens and Install





### After Installation, Click on OPEN





Click on Allow Office Lens to access photos, media, and files on your device





### Click on Allow Office Lens to pictures and record video





#### Click on Start Scanning





### Scan your Work and Scan as Document





### After Scanning, Click on **Done**





#### Under Metered Connection Turn it ON



### THANKYOU









#### Enable your Hotspot



#### Your Hotspot Name & Password

You can Also Change the settings of your password and name by clicking on

**Personal Hotspot Settings** 



# Go to your Computer and Click on the WiFi Icon



NOTE

If your WiFi icon is not showing there Click on the yellow circle and you will find it there.



# Enter your password and Click on Connect





# After Connected, Go to the WiFi Icon agai