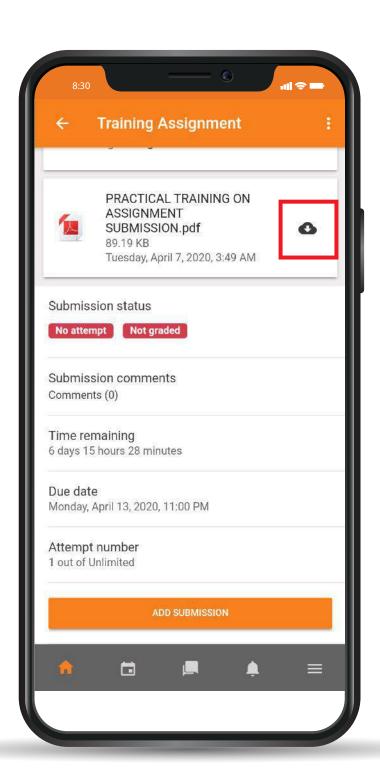

GO TO PLAY STORE AND DOWNLOAD MICROSOFT OFFICE LENS

AFTER
INSTALLATION,
WHEN TAKING
THE WORK SELECT
DOCUMENT OPTION

**SAVE AS IMAGE** 

TRABSFER THE WORK
TO YOUR LAPTOP









## CLICK ON ADD SUMISSON BUTTOM





## CLICK ON THE UPLOAD TO ADD A FILE





# 1 CLICK ON UPLOAD 2 CHOOSE A FILE 3 UPLOADN THIS FILE





#### SAVE CHANGES AND SUBMIT





#### GO BACK TO THE DASHBOARD AND SEND A CHAT MESSSAGE TO THE LECTURER





#### LOGOUT



#### **THANK YOU**



## THANKYOU



Email: elearning@vvu.edu.gh





## (3)

#### PRACTICAL SESSION TRAINING

SUBMISSION OF ASSIGNMENT

• AND CHAT





## **ENTER THE URL**: learning.vvu.edu.gh



ENTER YOUR STUDENT ID & PASSWORD



STEP 3

# ON YOUR DASHBOARD CLICK ON TRAINING ASSIGNMENT IS DUE



STEP 4

### CLICK ON ON THE PDF TO DOWNLOAD THE WORK





### GO TO PLAY STORE AND DOWNLOAD MICROSOFT OFFICE LENS



**SAVE AS IMAGE** 



STEP 6

1 CLICK ON THE ADD FILE

2 UPLOAD THE SCANNED WORK FROM YOUR GALLARY (PHOTOS)



# STEP 77 CLICK ON THE SAVE BUTTOM





### CLICK ON SUBMIT ASSIGNMENT BUTTOM



### STEP 9

- 1 CLICK ON THE CHAT BUTTOM
- 2 SELECT THE OF THE LECTURER
- TYPE YOUR MESSAGE
- 4 CLICK ON THE SEND BUTTOM



## THANKYOU



Email: elearning@vvu.edu.gh

030 705 1124 030 705 1176 030 701 1832



# PRACTICAL SESSION TRAINING QUIZ



#### **ENTER THE URL IN YOUR BROWSER:**

learning.vvu.edu.gh

#### AND THEN LOGIN

Enter your username and password





## ON YOUR DASHBOARD CLICK ON TECHNICAL TRAINING FOR SANDWICH





## CLICK ON TRANING LESSON 4 QUIZ





### **CLICK ON ATTEMPT QUIZ NOW**





## MULTIPLE CHOICE QUESTIONS SOM