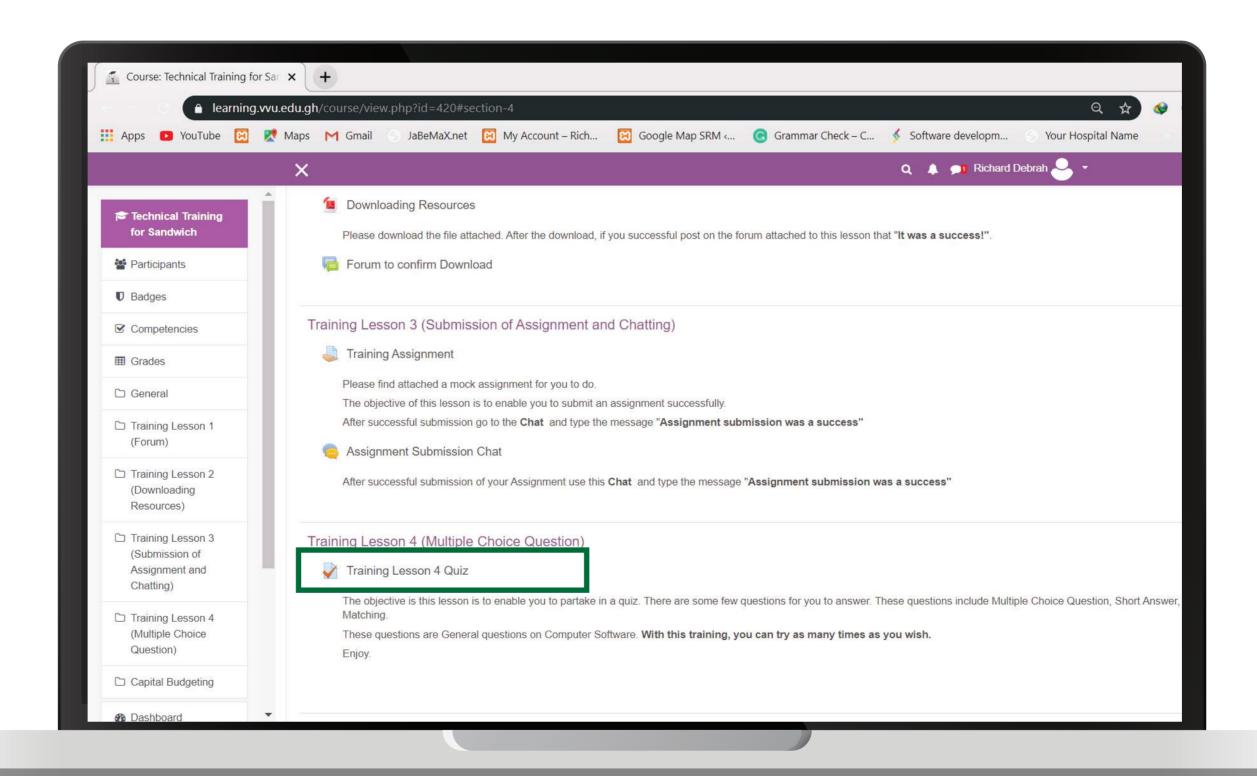

ASSIGNMENT IS DUE



STEP 4

### CLICK ON ON THE PDF TO DOWNLOAD THE WORK





### GO TO PLAY STORE AND DOWNLOAD MICROSOFT OFFICE LENS



**SAVE AS IMAGE** 



STEP 6

1 CLICK ON THE ADD FILE

2 UPLOAD THE SCANNED WORK FROM YOUR GALLARY (PHOTOS)



# STEP 77 CLICK ON THE SAVE BUTTOM





### CLICK ON SUBMIT ASSIGNMENT BUTTOM



### STEP 9

- 1 CLICK ON THE CHAT BUTTOM
- 2 SELECT THE OF THE LECTURER
- TYPE YOUR MESSAGE
- 4 CLICK ON THE SEND BUTTOM



## THANKYOU



Email: elearning@vvu.edu.gh

030 705 1124 030 705 1176 030 701 1832



# PRACTICAL SESSION TRAINING QUIZ



#### **ENTER THE URL IN YOUR BROWSER:**

learning.vvu.edu.gh

#### AND THEN LOGIN

Enter your username and password





## ON YOUR DASHBOARD CLICK ON TECHNICAL TRAINING FOR SANDWICH





## CLICK ON TRANING LESSON 4 QUIZ





### **CLICK ON ATTEMPT QUIZ NOW**





## MULTIPLE CHOICE QUESTIONS SOME REQUIRE ANSWERS FROM THE STUDENT

- 1 Enter your answer
- 2 3 Move to the Next Page or Question





## WHEN YOU ARE DONE ANSWERING THE QUESTIONS YOU CAN NOW CLICK ON FINISH ATTEMPT



#### **CLICK ON**



- 1 TO RETURN BACK TO ANSWER A QUESTION YOU ARE NOT SURE OF
- 2 TO SUBMIT ALL AND FINSH WORK





### LOGOUT



### **THANK YOU**



## THANKYOU



Email: elearning@vvu.edu.gh

030 705 1124 030 705 1176 030 701 1832



## PRACTICAL SESSION TRAINING QUIZ





## **ENTER THE URL**: learning.vvu.edu.gh



## STEP 2

## ENTER YOUR STUDENT ID & PASSWORD





## ON YOUR DASHBOARD CLICK ON TECHNICAL TRAINING FOR SANDWICH





### CLICK ON TRANING LESSON 4 QUIZ





### CLICK ON ATEMPT QUIZ

#### AND START ATTEMPT