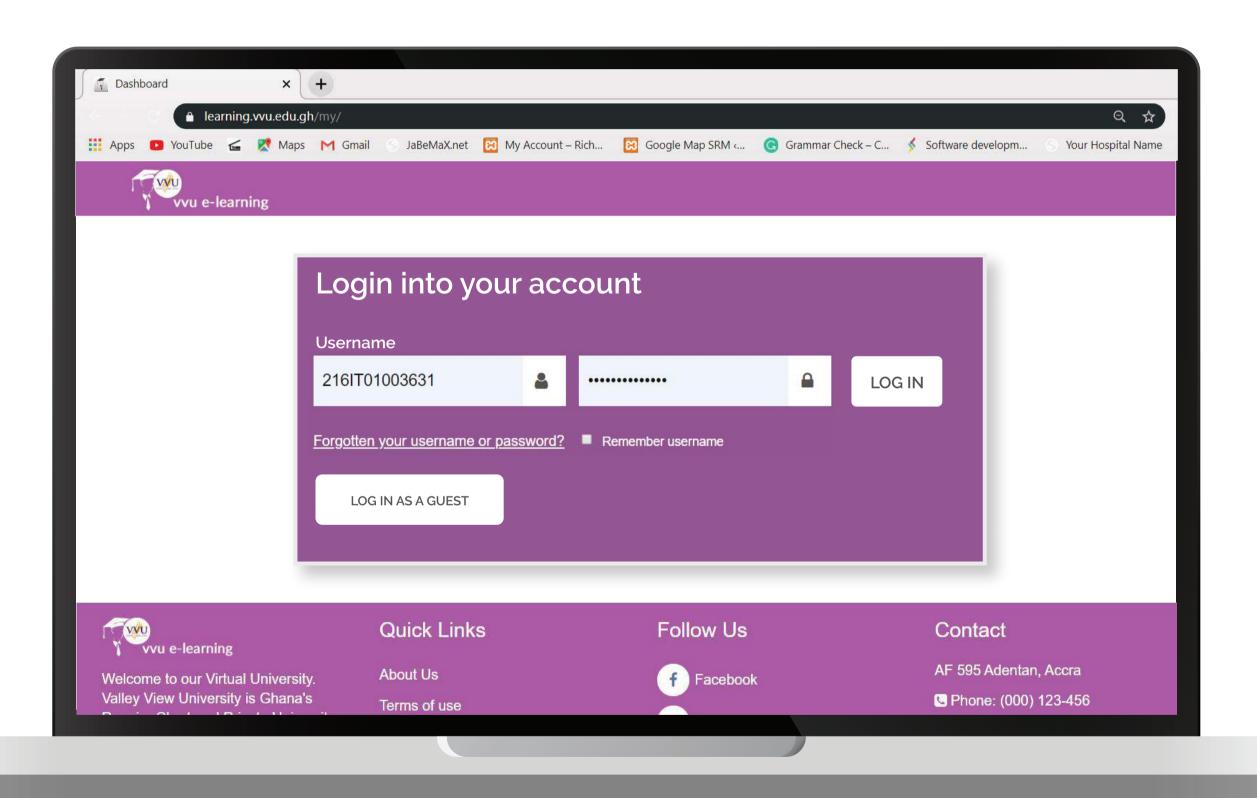

## Enter your username and password Username: Student ID

Password: iSchool password

#### AND THEN LOGIN

Enter your username and password

# ENTER YOUR STUDENT ID & PASSWORD

## ENTER YOUR STUDENT ID & PASSWORD

## Enter your username and password LOGIN