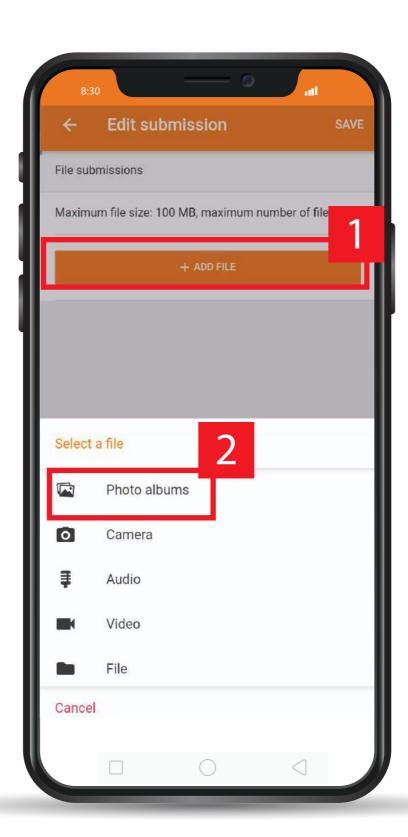

## CLICK ON ADD SUMISSON BUTTOM

## CLICK ON THE UPLOAD TO ADD A FILE

# 1 CLICK ON UPLOAD 2 CHOOSE A FILE 3 UPLOADN THIS FILE