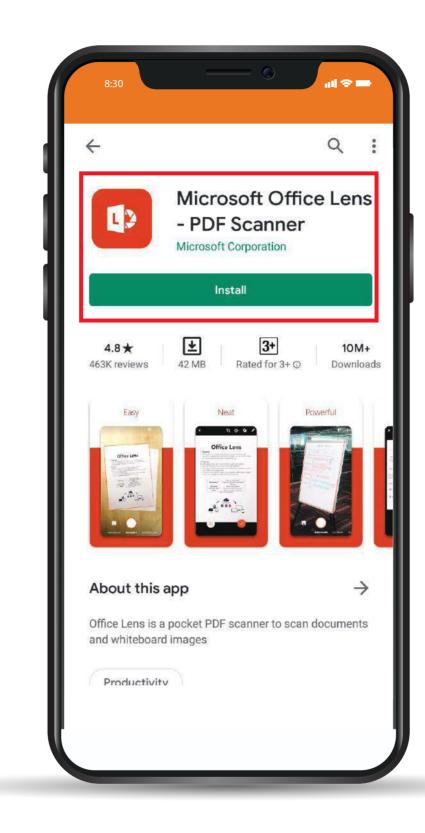

LY WITH A MESSAGE
  - 3 CLICK ON THE POST TO FORUM BUTTOM





# CLICK ON THE BACK ARROW BUTTOM TO GO BACK TO YOUR DASHBOARD

### THANKYOU



Email: elearning@vvu.edu.gh

030 705 1124 030 705 1176 030 701 1832



### PRACTICAL SESSION TRAINING

SUBMISSION OF ASSIGNMENT

AND CHAT





#### **ENTER THE URL IN YOUR BROWSER:**

learning.vvu.edu.gh

#### AND THEN LOGIN

Enter your username and password





#### ON YOUR DASHBOARD CLICK ON TECHNICAL TRAINING FOR SANDWICH





## CLICK ON DOWNLOAD TRAINING ASSIGNMENT





## DEPENDING ON THE TYPE OF DOWNLOADER YOU ARE USING. CLICK ON THE FILE TO DOWNLOAD THE ASSIGNMENT





## GO TO PLAY STORE AND DOWNLOAD MICROSOFT OFFICE LENS

AFTER
INSTALLATION,
WHEN TAKING
THE WORK SELECT
DOCUMENT OPTION

**SAVE AS IMAGE** 

TRABSFER THE WORK
TO YOUR LAPTOP









## CLICK ON ADD SUMISSON BUTTOM





## CLICK ON THE UPLOAD TO ADD A FILE





# 1 CLICK ON UPLOAD 2 CHOOSE A FILE 3 UPLOADN THIS FILE





#### SAVE CHANGES AND SUBMIT





#### GO BACK TO THE DASHBOARD AND SEND A CHAT MESSSAGE TO THE LECTURER





#### LOGOUT



#### **THANK YOU**



## THANKYOU



Email: elearning@vvu.edu.gh





## (3)

#### PRACTICAL SESSION TRAINING

SUBMISSION OF ASSIGNMENT

• AND CHAT





## **ENTER THE URL**: learning.vvu.edu.gh



ENTER YOUR STUDENT ID & PASSWORD



STEP 3

# ON YOUR DASHBOARD CLICK ON TRAINING ASSIGNMENT IS DUE



STEP 4

### CLICK ON ON THE PDF TO DOWNLOAD THE WORK





### GO TO PLAY STORE AND DOWNLOAD MICROSOFT OFFICE LENS



**SAVE AS IMAGE** 



STEP 6

1 CLICK ON THE ADD FILE

2 UPLOAD THE SCANNED WORK FROM YOUR GALLARY (PHOTOS)