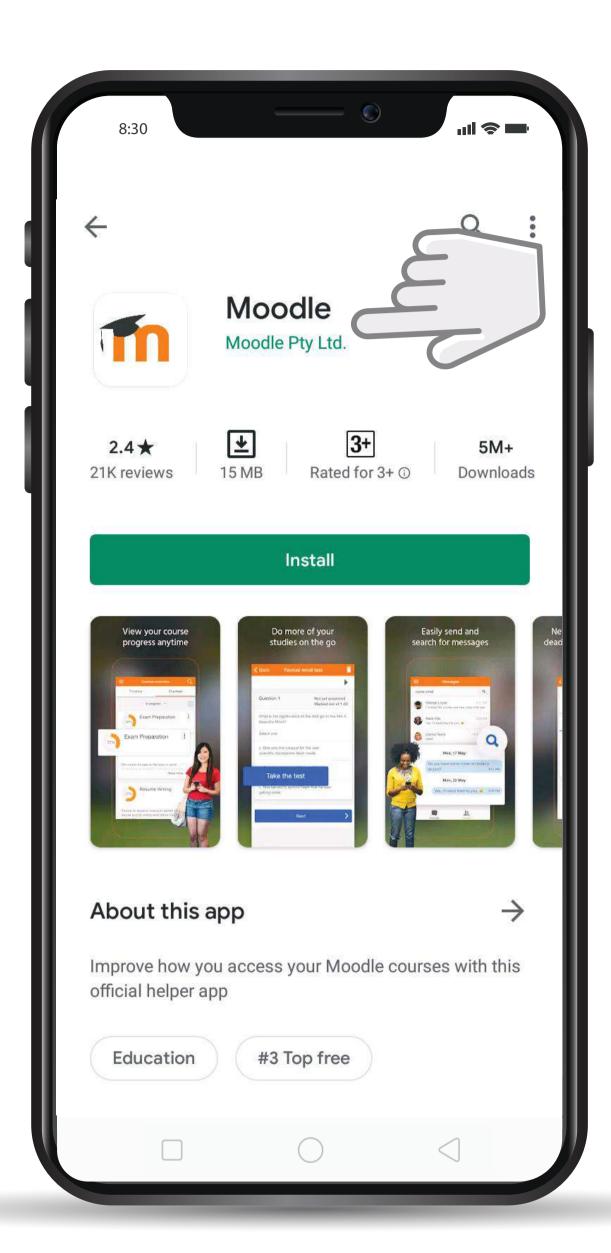

# ANDROID: Go to the play store and search MOODLE

Apple/iOS:

Go to the app store and search MOODLE

After Installation, Open the app and Enter the site address:

learning.vvu.edu.gh