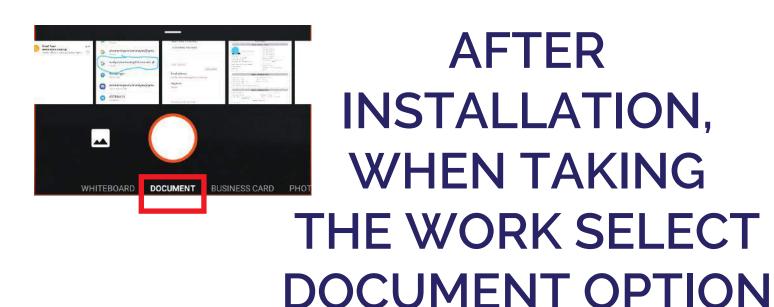

## GO TO PLAY STORE AND DOWNLOAD MICROSOFT OFFICE LENS

AFTER
INSTALLATION,
WHEN TAKING
THE WORK SELECT
DOCUMENT OPTION

**SAVE AS IMAGE** 

TRABSFER THE WORK
TO YOUR LAPTOP

### GO TO PLAY STORE AND DOWNLOAD MICROSOFT OFFICE LENS

**SAVE AS IMAGE** 

STEP 6

1 CLICK ON THE ADD FILE

2 UPLOAD THE SCANNED WORK FROM YOUR GALLARY (PHOTOS)

#### Click on Start Scanning

### Scan your Work and Scan as Document