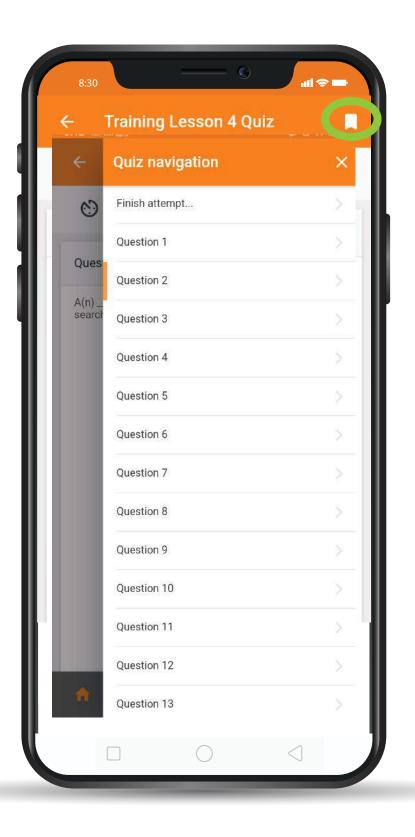

ANSWERS FROM THE STUDENT

- 1 Enter your answer
- 2 3 Move to the Next Page or Question





## WHEN YOU ARE DONE ANSWERING THE QUESTIONS YOU CAN NOW CLICK ON FINISH ATTEMPT



#### **CLICK ON**



- 1 TO RETURN BACK TO ANSWER A QUESTION YOU ARE NOT SURE OF
- 2 TO SUBMIT ALL AND FINSH WORK





### LOGOUT



### **THANK YOU**



## THANKYOU



Email: elearning@vvu.edu.gh

030 705 1124 030 705 1176 030 701 1832



## PRACTICAL SESSION TRAINING QUIZ





## **ENTER THE URL**: learning.vvu.edu.gh



## STEP 2

## ENTER YOUR STUDENT ID & PASSWORD





## ON YOUR DASHBOARD CLICK ON TECHNICAL TRAINING FOR SANDWICH





### CLICK ON TRANING LESSON 4 QUIZ





### CLICK ON ATEMPT QUIZ

#### AND START ATTEMPT





- 1 CLICK ON THE WHITE SPACE TO WRITE YOUR ANSWER
- 2 TO MOVE TO THE NEXT QUESTION





# CLICK ON THE ICON TO OPEN ALL THE QUESTIONS IN CASE YOU WANT TO SKIP





## CLICK ON SUBMIT AND FINISH

## AND CONFIRM SUBMISSION





## CLICK ON OK TO CONFIRM SUBMISSION

## THANKYOU



Email: elearning@vvu.edu.gh

030 705 1124 030 705 1176 030 701 1832



### PRACTICAL TRAINING SESSION



## Enter your username and password LOGIN



### Click on Live Session Class Under Technical Training for Sandwich



### Click on JOIN SESSION





### Use Microphone or Listening Only (Headset)





## Where to ask Questions and Also View Users Online



- Public Chat
  Where you to ask questions
  on during the session
- Users
  Where you can see the number of participants on the online session



### Shared Notes Interface



3

View Notes that is Shared by the Lecturer

#### User Status Set