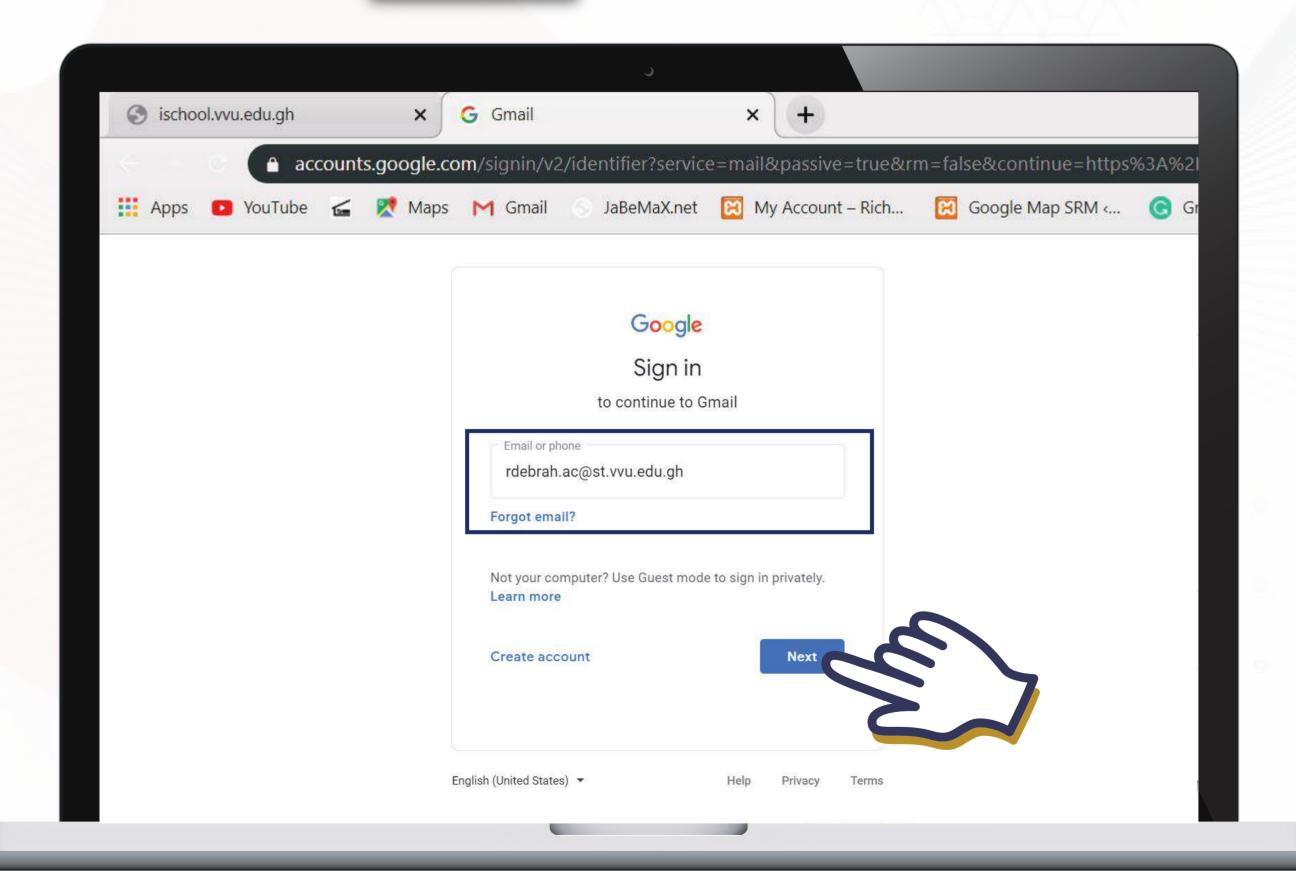

#### ON YOUR DEMOGRAPHY COPY YOUR VVU EMAIL

| hool                                                                                | Students Owusu Richard Kwam                                                                          |
|-------------------------------------------------------------------------------------|------------------------------------------------------------------------------------------------------|
|                                                                                     | ey View University Student Demography                                                                |
| Person                                                                              | al Information Section                                                                               |
| Passport Pic Sex: Birth Date: Place of Birth: Home Addr                             | Title: Mr.  Last Name:  First Name:  Other Name:  #Tel. No:  #Mob. No:  Nationality:  Current Addr.: |
| <pre>Email: rdebrah.ac@st.vvu.edu.gh  Identification: #Passport: National ID:</pre> | Marital Status:  Religion:  Denomination / Sect:  Sponsor:                                           |

## GO TO GMAIL ON YOUR BROWSER AND SIGN IN WITH YOUR VVU EMAIL