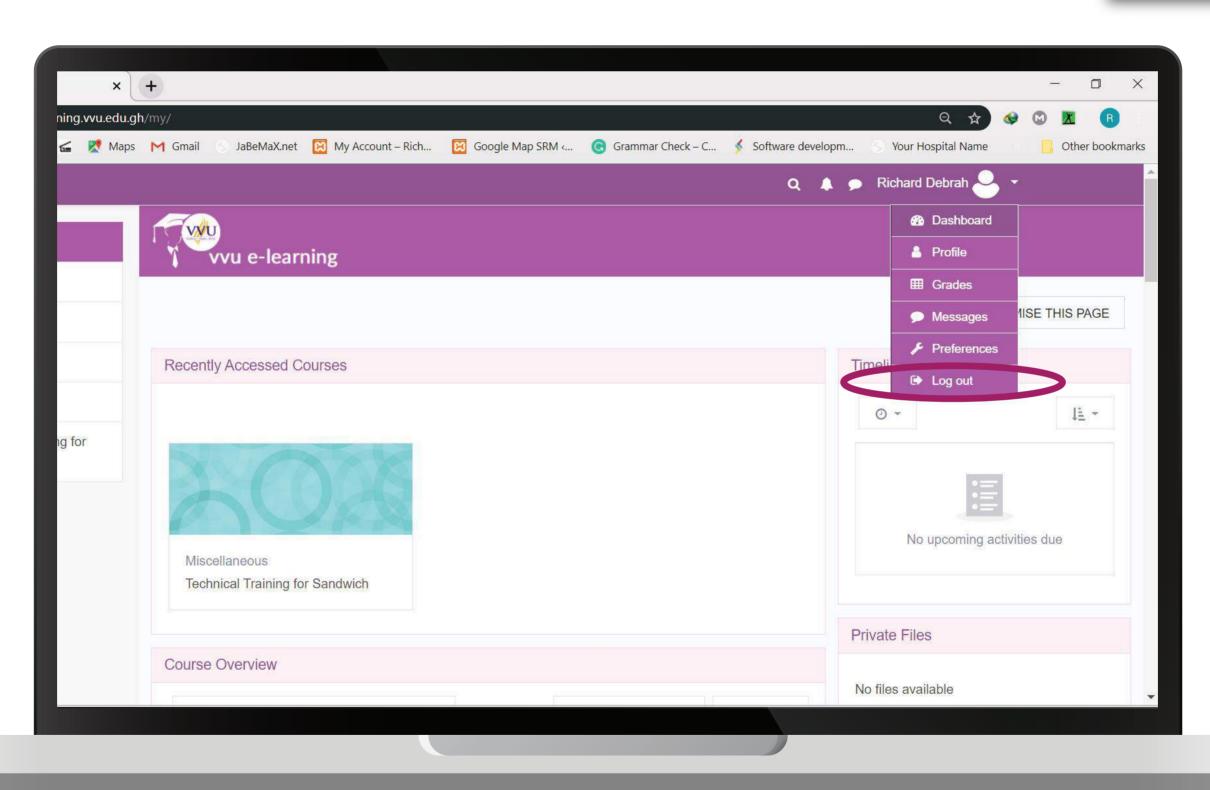

## GO BACK TO YOUR DASHBOARD CLICK ON THE PROFILE ICON

#### **CLICK ON LOGOUT**