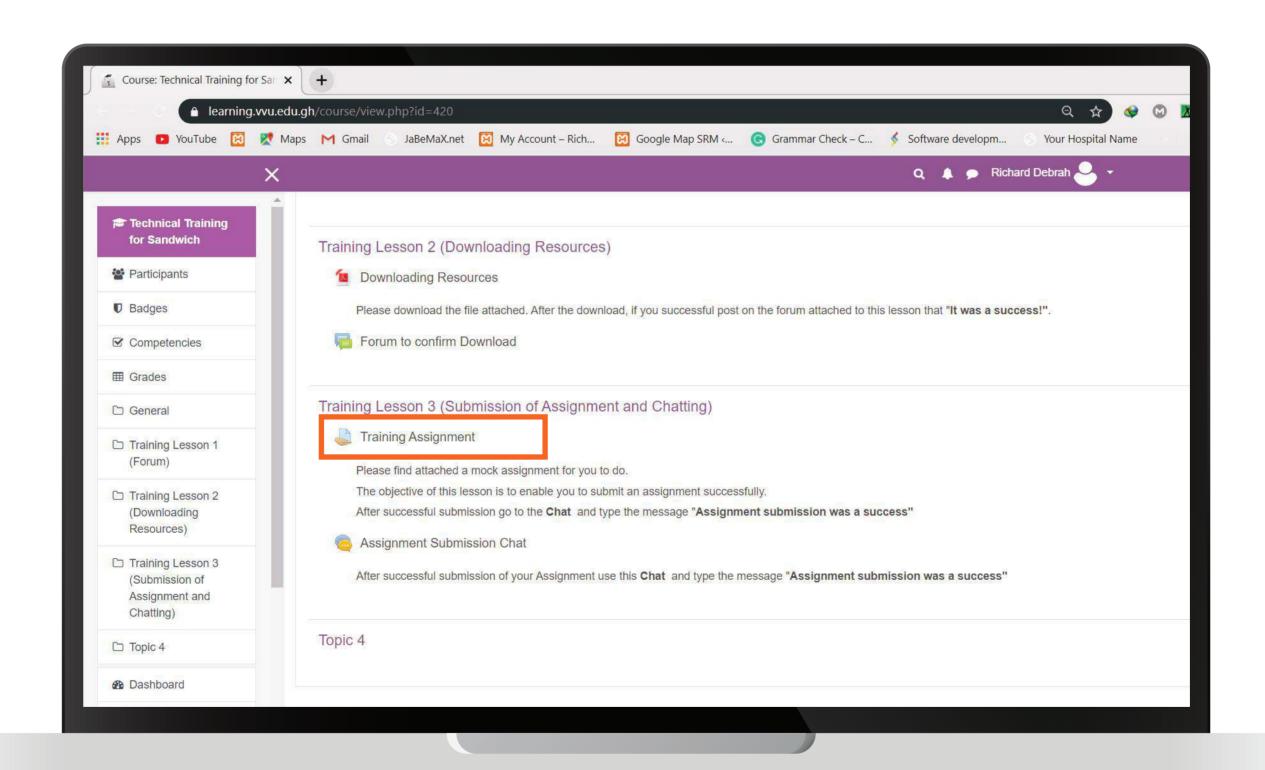

#### ON YOUR DASHBOARD CLICK ON TECHNICAL TRAINING FOR SANDWICH

## CLICK ON DOWNLOAD TRAINING ASSIGNMENT