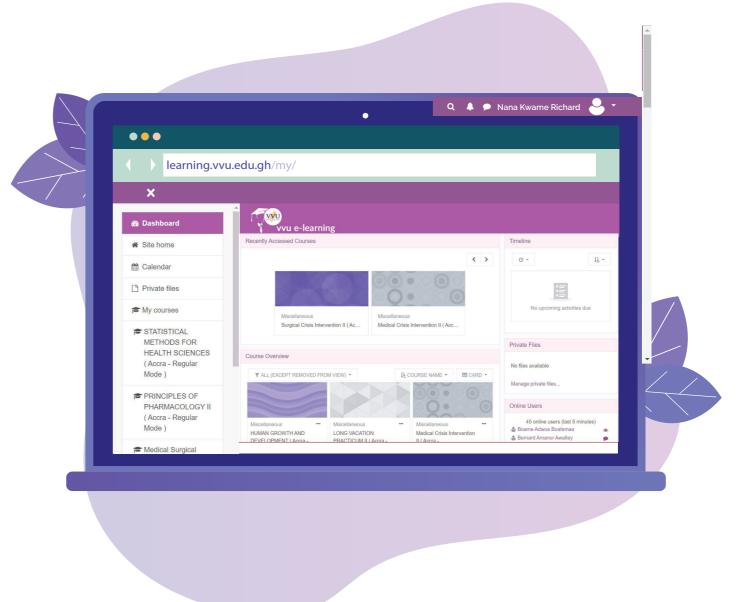

ILE PHONE





































































## THANKYOU



Email: elearning@vvu.edu.gh



030 705 1124 030 705 1176 030 701 1832





## PROCEDURE TO JOIN E-LEARNING PLATFORM





#### **Enter the URL:**









### Click on the LOG-IN at the right top corner



## Enter your username and password Username: Student ID

Password: iSchool password





# You should see your Courses on the Dashboard or the Left pane



# Update your profile with your VVU Email for better performance





# Report any anomalies concerning your courses on the e-learning via



Email: elearning@vvu.edu.gh Or



030 705 1124 030 705 1176 030 701 1832

#### **NOTE:**

When reporting kindly include your name & Student ID so we can be able to trace and resolve your issue easily.



## THANKYOU







030 705 1124 030 705 1176 030 701 1832



MOBILE APP
ACCESS TO THE
E-LEARNING
PLATFORM





# ANDROID: Go to the play store and search MOODLE

Apple/iOS:

Go to the app store and search MOODLE



After Installation, Open the app and Enter the site address:

learning.vvu.edu.gh







## Enter your username and password

Username: *Student ID*Password: *iSchool Password* 



Add your VVU Email to your phone account for better performance







### THANKYOU



Email: elearning@vvu.edu.gh



030 705 1124 030 705 1176 030 701 1832



# PRACTICAL SESSION TRAINING FOR SANDWICH STUDENTS



### ENTER THE URL IN YOUR BROWSER: STEP

learning.vvu.edu.gh

#### AND THEN LOGIN

Enter your username and password







### CLICK ON TECHNICAL TRAINING FOR SANDWICH



### CLICK ON ANNO