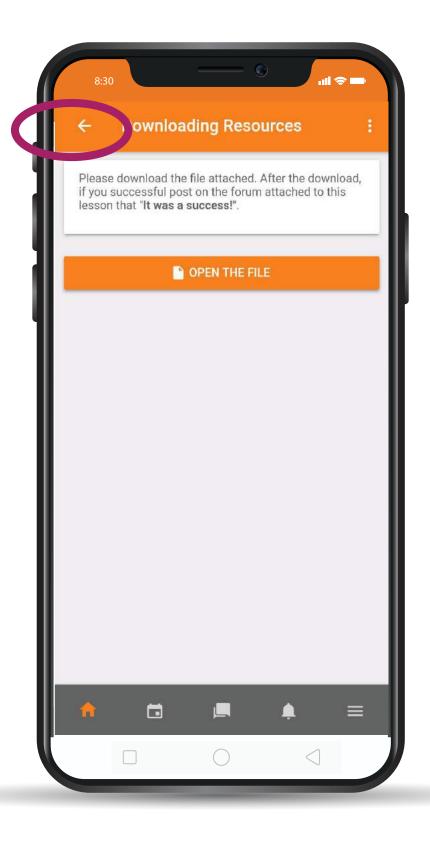

INING FOR SANDWICH





#### CLICK ON DOWNLOAD RESOURCE



# DEPENDING ON THE TYPE OF DOWNLOADER YOU ARE USING. THE FILE WILL DOWNLOAD AUTOMATICALLY





## FOR SANDWICH TO GO BACK AND SLICK ON FORUM TO CONFRIM DOWNLOAD





# 1 CLICK ON REPLY 2 ENTER A MESSAGE TO REPLY 3 CLICK ON THE SUBMIT BUTTOM





## GO BACK TO YOUR DASHBOARD CLICK ON THE PROFILE ICON





#### **CLICK ON LOGOUT**



#### **THANK YOU**



## THANKYOU



Email: elearning@vvu.edu.gh

030 705 1124 030 705 1176 030 701 1832



#### PRACTICAL SESSION TRAINING

DOWNLOADING TEACHING RESOURCES







## **ENTER THE URL:** *learning.vvu.edu.gh*



## STEP 2

# ENTER YOUR STUDENT ID & PASSWORD





# ON YOUR DASHBOARD CLICK ON TECHNICAL TRAINING FOR SANDWICH





#### CLICK ON DOWNLOAD RESOURCE





## CLICK ON OPEN THE FILE





#### CLICK ON THE BACK ARROW TO GO BACK





#### CLICK ON THE FORUM TO CONFIRM DOWNLOAD





- 1 AFTER READING
  INSTRUCTION
  - 2 REPLY WITH A MESSAGE
  - 3 CLICK ON THE POST TO FORUM BUTTOM





# CLICK ON THE BACK ARROW BUTTOM TO GO BACK TO YOUR DASHBOARD

### THANKYOU



Email: elearning@vvu.edu.gh

030 705 1124 030 705 1176 030 701 1832



### PRACTICAL SESSION TRAINING

SUBMISSION OF ASSIGNMENT

AND CHAT





#### **ENTER THE URL IN YOUR BROWSER:**

learning.vvu.edu.gh

#### AND THEN LOGIN

Enter your username and password





#### ON YOUR DASHBOARD CLICK ON TECHNICAL TRAINING FOR SANDWICH





## CLICK ON DOWNLOAD TRAINING ASSIGNMENT





## DEPENDING ON THE TYPE OF DOWNLOADER YOU ARE USING. CLICK ON THE FILE TO DOWNLOAD THE ASSIGNMENT





## GO TO PLAY STORE AND DOWNLOAD MIC