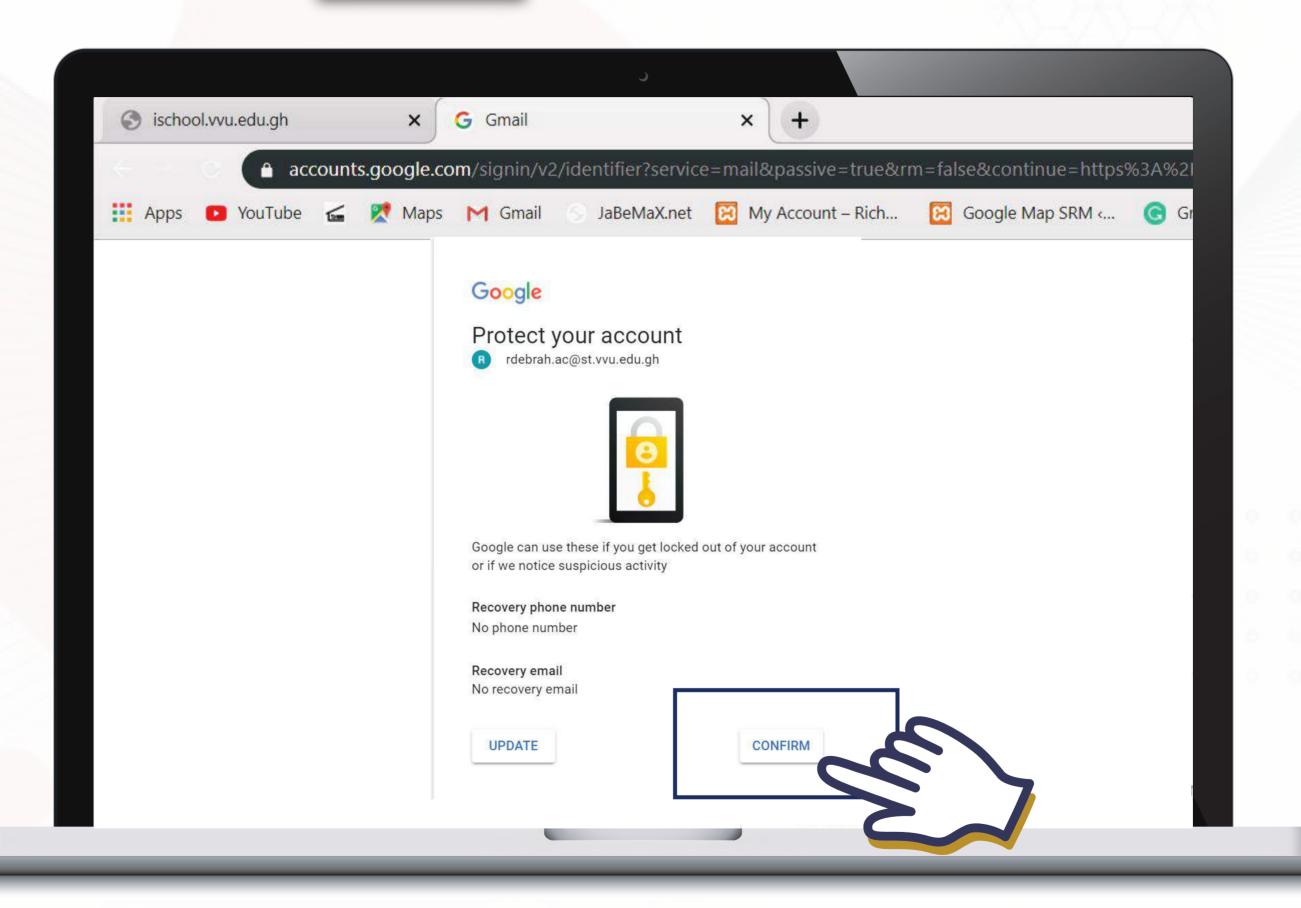

| al Information Section                                                                               |
| Passport Pic Sex: Birth Date: Place of Birth: Home Addr                             | Title: Mr.  Last Name:  First Name:  Other Name:  #Tel. No:  #Mob. No:  Nationality:  Current Addr.: |
| <pre>Email: rdebrah.ac@st.vvu.edu.gh  Identification: #Passport: National ID:</pre> | Marital Status:  Religion:  Denomination / Sect:  Sponsor:                                           |





## GO TO GMAIL ON YOUR BROWSER AND SIGN IN WITH YOUR VVU EMAIL





# Student2020 THEN, CLICK ON NEXT

# STEP 6





## STEP 7

## ENTER A NEW PASSWORD OF YOUR CHOICE AND THEN, CLICK ON CHANGE PASSWORD







#### **CLICK ON CONFIRM**





## YOUR VVU EMAIL IS ACTIVATED





## THANKYOU



Email: elearning@vvu.edu.gh



030 705 1124 030 705 1176 030 701 1832





# HOW TO ACTIVATE YOUR VVU EMAIL USING A MOBILE PHONE





































































## THANKYOU



Email: elearning@vvu.edu.gh



030 705 1124 030 705 1176 030 701 1832





## PROCEDURE TO JOIN E-LEARNING PLATFORM





#### **Enter the URL:**









### Click on the LOG-IN at the right top corner



## Enter your username and password Username: Student ID

Password: iSchool password





# You should see your Courses on the Dashboard or the Left pane



# Update your profile with your VVU Email for better performance





# Report any anomalies concerning your courses on the e-learning via



Email: elearning@vvu.edu.gh