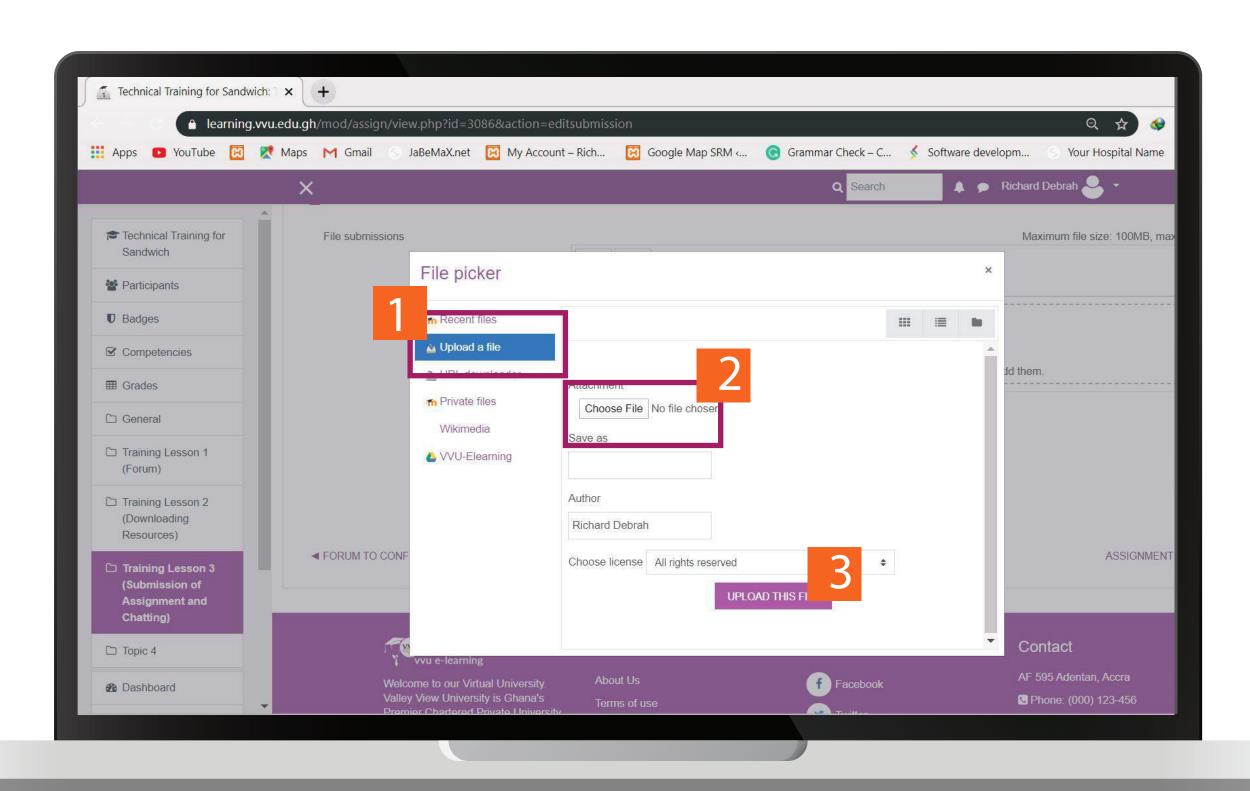

## CLICK ON ADD SUMISSON BUTTOM

## CLICK ON THE UPLOAD TO ADD A FILE

# 1 CLICK ON UPLOAD 2 CHOOSE A FILE 3 UPLOADN THIS FILE