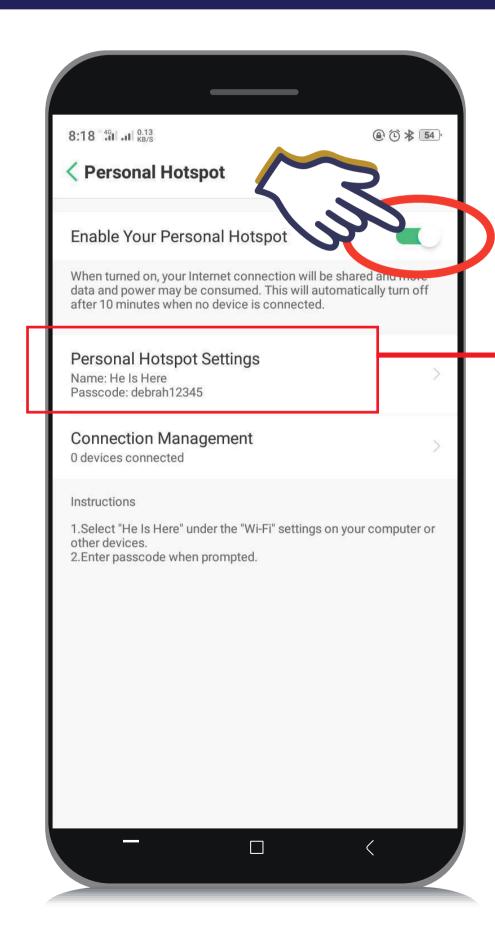

#### Enable your Hotspot

#### Your Hotspot Name & Password

You can Also Change the settings of your password and name by clicking on

**Personal Hotspot Settings** 