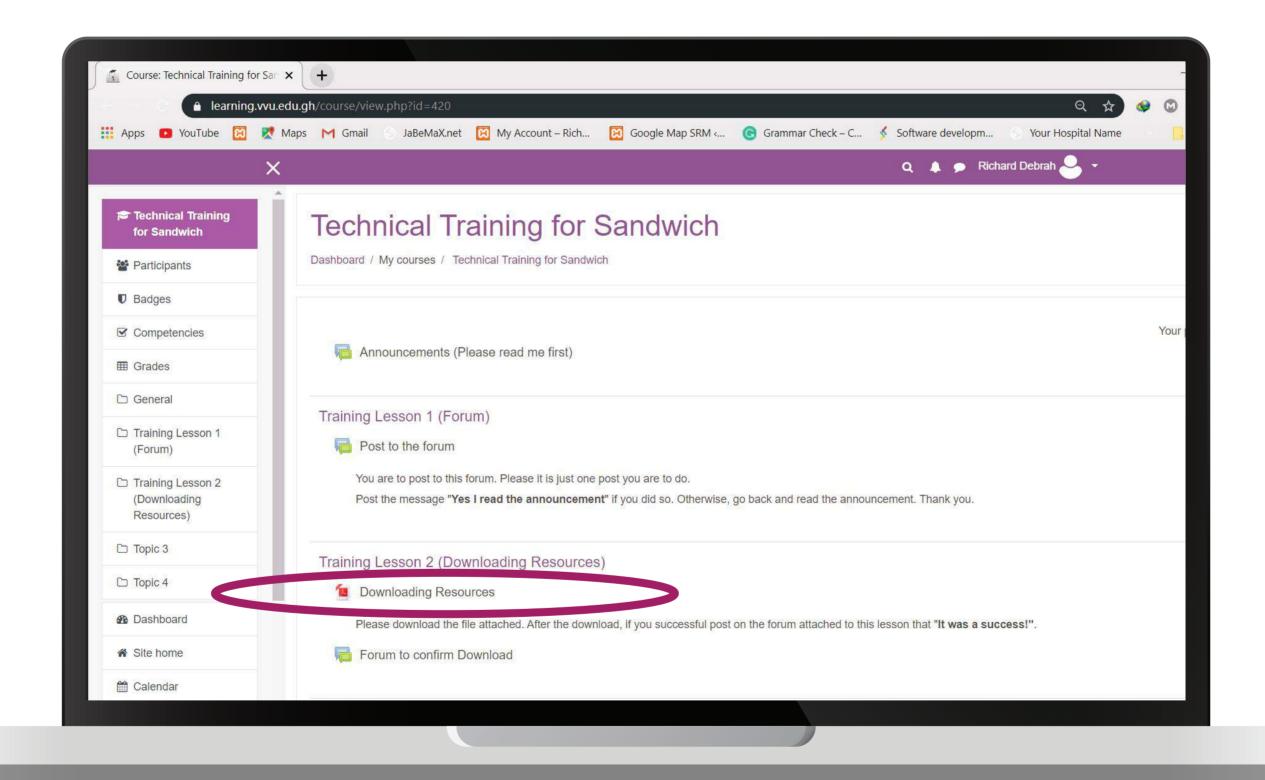

FOR SANDWICH STUDENTS





### CLICK ON ANNOUNCEMENT TO READ INSTRUCTIONS





# CLICK ON ABOUT THIS COURSE





# CLICK ON THE BACK ARROW TO GO BACK





## CLICK ON THE POST FORUM





# CLICK ON MY FIRST FORUM POST





- 1 CLICK ON REPLY AFTER READING INSTRUCTION
  - 2 REPLY WITH A MESSAGE
  - 3 CLICK ON THE POST TO FORUM BUTTOM





# CLICK ON THE BACK ARROW BUTTOM TO GO BACK TO YOUR DASHBOARD



### **THANK YOU**

### THANKYOU



Email: elearning@vvu.edu.gh

030 705 1124 030 705 1176 030 701 1832



### PRACTICAL SESSION TRAINING

DOWNLOADING TEACHING RESOURCES





#### **ENTER THE URL IN YOUR BROWSER:**

learning.vvu.edu.gh

#### AND THEN LOGIN

Enter your username and password





# ON YOUR DASHBOARD CLICK ON TECHNICAL TRAINING FOR SANDWICH





#### CLICK ON DOWNLOAD RESOURCE



# DEPENDING ON THE TYPE OF DOWNLOADER YOU ARE USING. THE FILE WILL DOWNLOAD AUTOMATICALLY





## FOR SANDWICH TO GO BACK AND SLICK ON FORUM TO CONFRIM DOWNLOAD





# 1 CLICK ON REPLY 2 ENTER A MESSAGE TO REPLY 3 CLICK ON THE SUBMIT BUTTOM





## GO BACK TO YOUR DASHBOARD CLICK ON THE PROFILE ICON





#### **CLICK ON LOGOUT**



#### **THANK YOU**



## THANKYOU



Email: elearning@vvu.edu.gh

030 705 1124 030 705 1176 030 701 1832



#### PRACTICAL SESSION TRAINING

DOWNLOADING TEACHING RESOURCES







## **ENTER THE URL:** *learning.vvu.edu.gh*



## STEP 2

# ENTER YOUR STUDENT ID & PASSWORD





# ON YOUR DASHBOARD CLICK ON TECHNICAL TRAINING FOR SANDWICH





#### CLICK ON DOWNLOAD RESOURCE





## CLICK ON OPEN THE FILE





#### CLICK ON THE BACK ARROW TO GO BACK





#### CLI