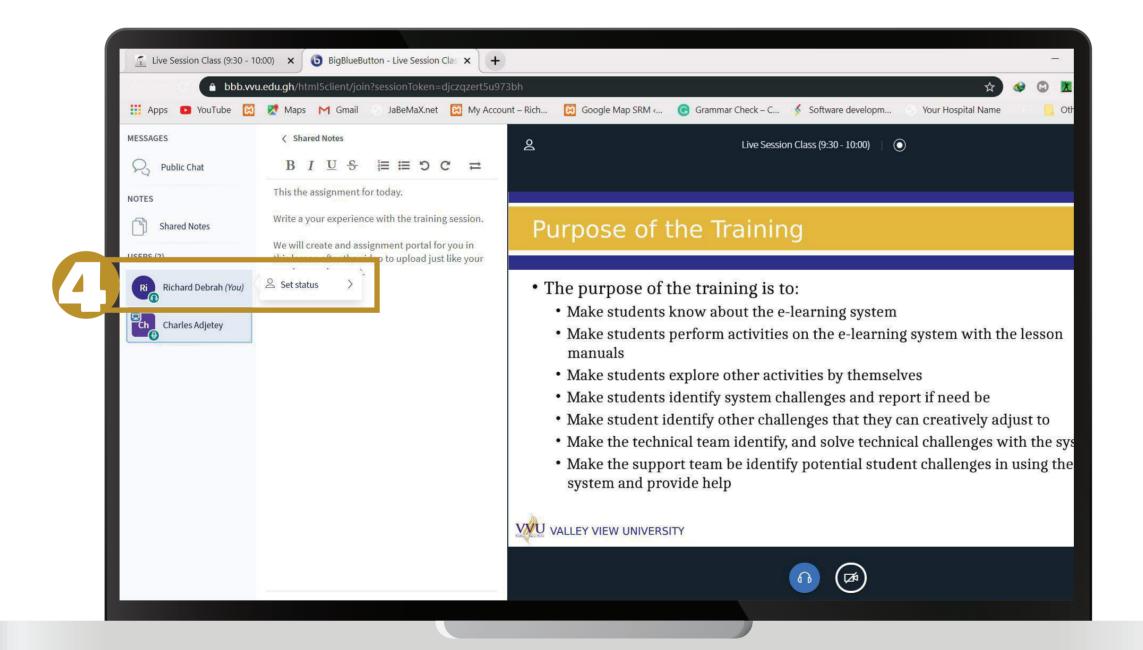

#### User Status Setting

You can set status on your account by just clicking on your name.

8