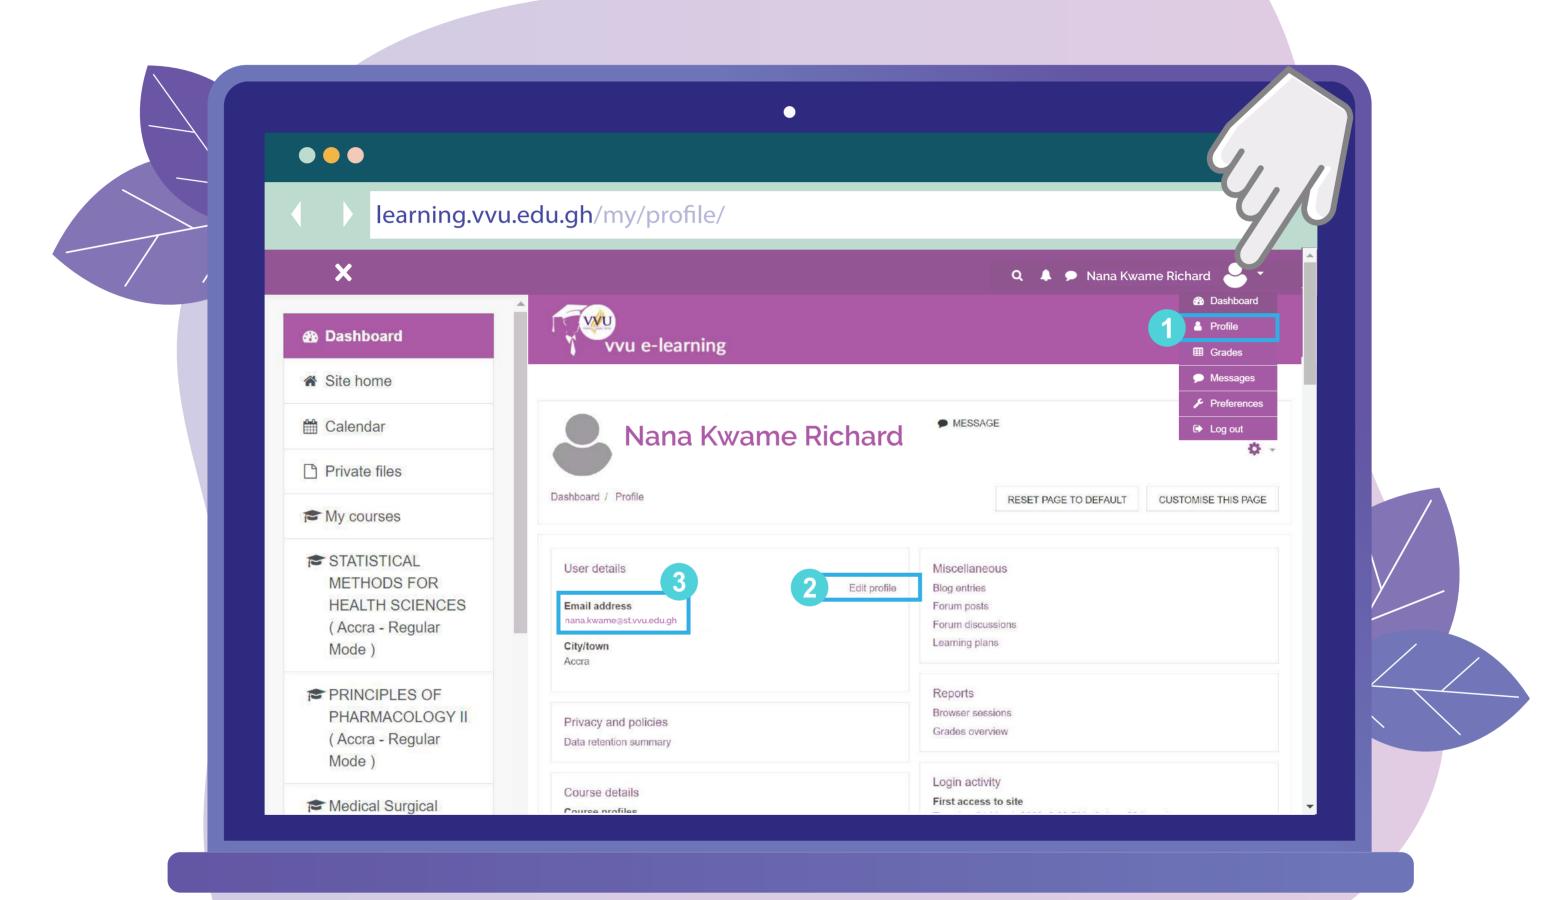

## PROCEDURE TO JOIN E-LEARNING PLATFORM

#### **Enter the URL:**

### Click on the LOG-IN at the right top corner

## Enter your username and password Username: Student ID

Password: iSchool password

# You should see your Courses on the Dashboard or the Left pane

# Update your profile with your VVU Email for better performance