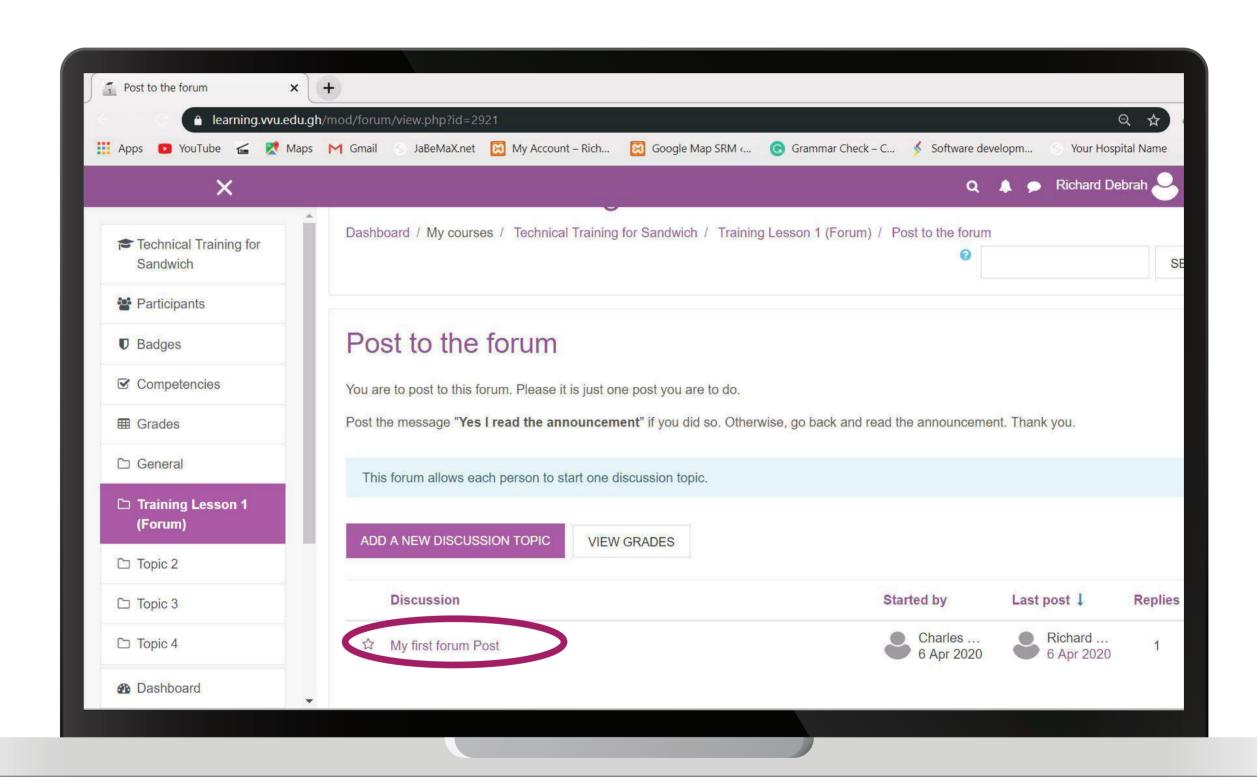

OODLE



After Installation, Open the app and Enter the site address:

learning.vvu.edu.gh







## Enter your username and password

Username: *Student ID*Password: *iSchool Password* 



Add your VVU Email to your phone account for better performance







### THANKYOU



Email: elearning@vvu.edu.gh



030 705 1124 030 705 1176 030 701 1832



# PRACTICAL SESSION TRAINING FOR SANDWICH STUDENTS



### ENTER THE URL IN YOUR BROWSER: STEP

learning.vvu.edu.gh

#### AND THEN LOGIN

Enter your username and password







### CLICK ON TECHNICAL TRAINING FOR SANDWICH



### CLICK ON ANNOUNCEMENT TO READ INSTRUCTIONS







#### **CLICK ON ABOUT THIS COURSE**





# CLICK ON TECHNICAL TRAINING FOR SANDWICH TO GO BACK



#### **CLICK ON THE POST FORUM**





## CLICK ON MY FIRST FORUM POST





# 1 CLICK ON REPLY 2 ENTER A MESSAGE TO REPLY 3 CLICK ON THE SUBMIT BUTTOM





## GO BACK TO YOUR DASHBOARD CLICK ON THE PROFILE ICON











#### **THANK YOU**



### THANKYOU



Email: elearning@vvu.edu.gh

030 705 1124 030 705 1176 030 701 1832



# PRACTICAL SESSION TRAINING FOR SANDWICH STUDENTS







## ENTER THE URL: learning.vvu.edu.gh





# ENTER YOUR STUDENT ID & PASSWORD





# ON YOUR DASHBOARD CLICK ON TECHNICAL TRAINING FOR SANDWICH STUDENTS





### CLICK ON ANNOUNCEMENT TO READ INSTRUCTIONS





# CLICK ON ABOUT THIS COURSE





# CLICK ON THE BACK ARROW TO GO BACK





## CLICK ON THE POST FORUM





# CLICK ON MY FIRST FORUM POST





- 1 CLICK ON REPLY AFTER READING INSTRUCTION
  - 2 REPLY WITH A MESSAGE
  - 3 CLICK ON THE POST TO FORUM BUTTOM





# CLICK ON THE