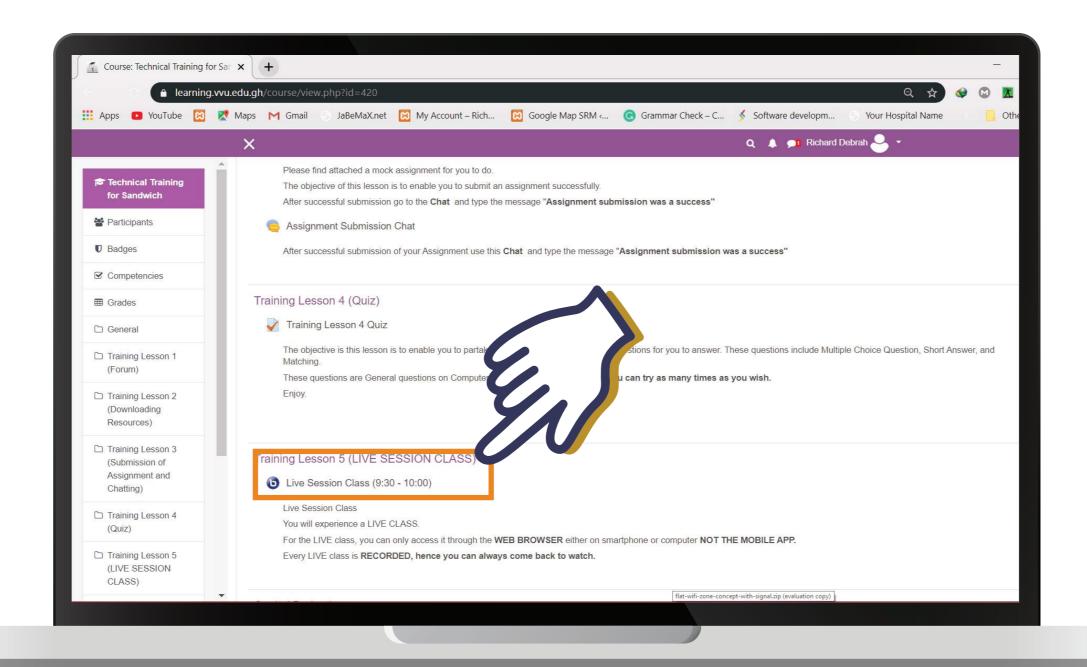

### PRACTICAL TRAINING SESSION

## Enter your username and password LOGIN

### Click on Live Session Class Under Technical Training for Sandwich