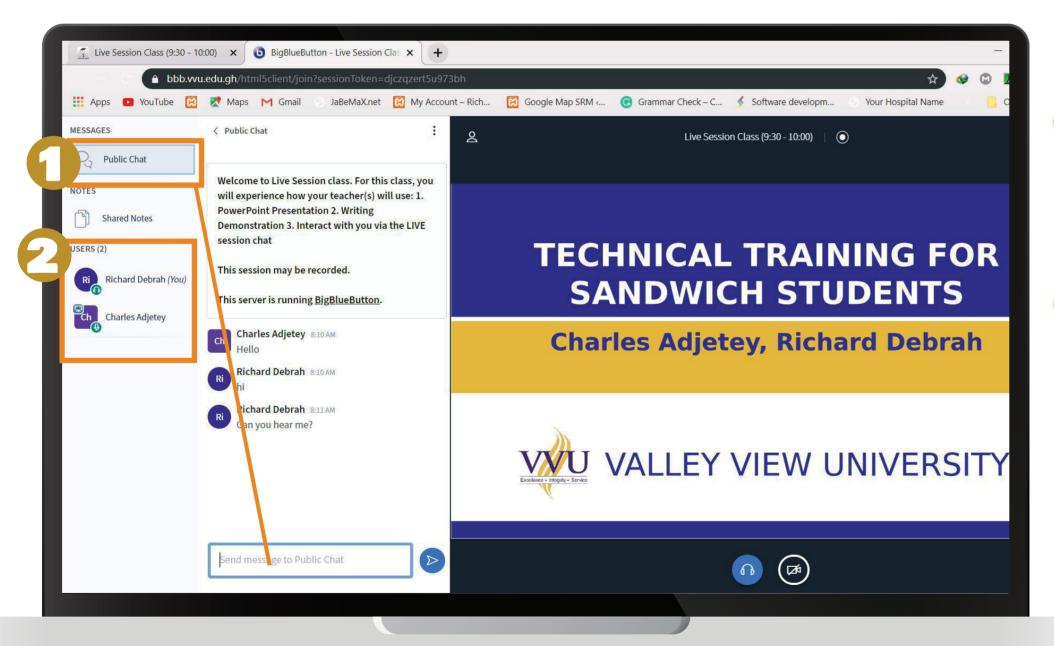

## Where to ask Questions and Also View Users Online

- Public Chat
  Where you to ask questions
  on during the session
- Users
  Where you can see the number of participants on the online session