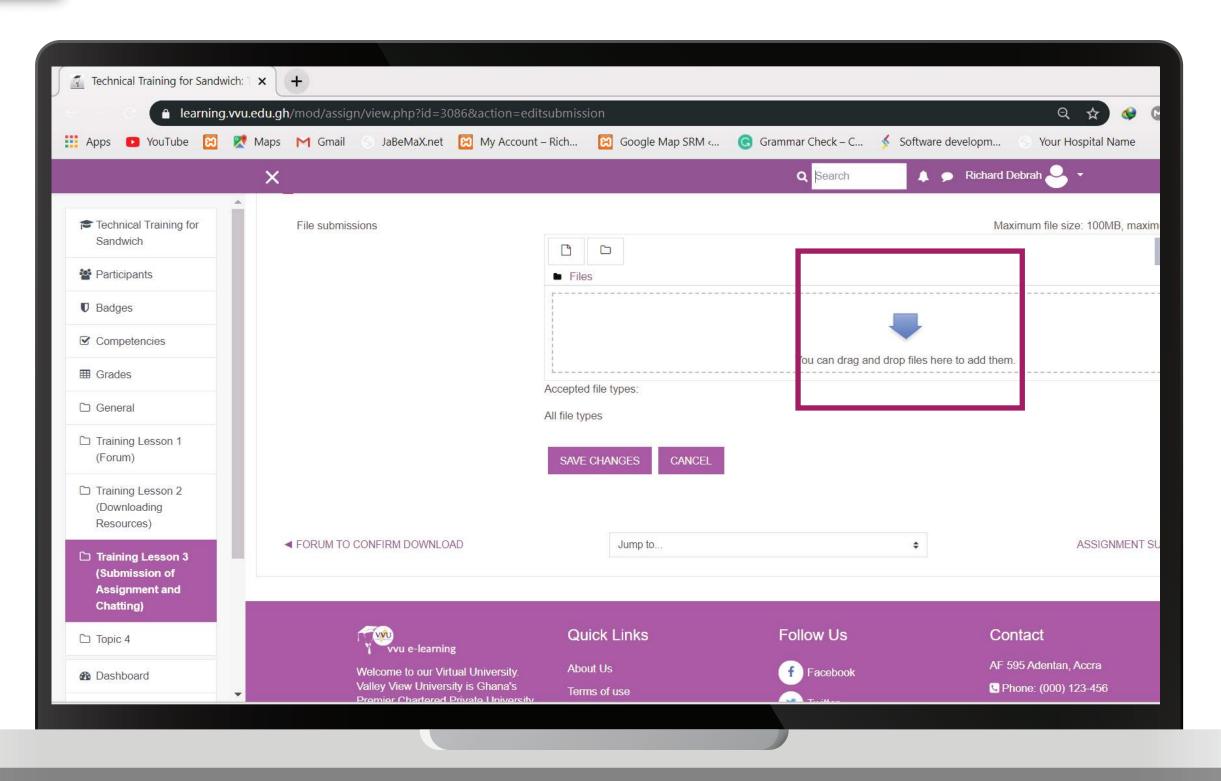

## CLICK ON THE UPLOAD TO ADD A FILE

# 1 CLICK ON UPLOAD 2 CHOOSE A FILE 3 UPLOADN THIS FILE