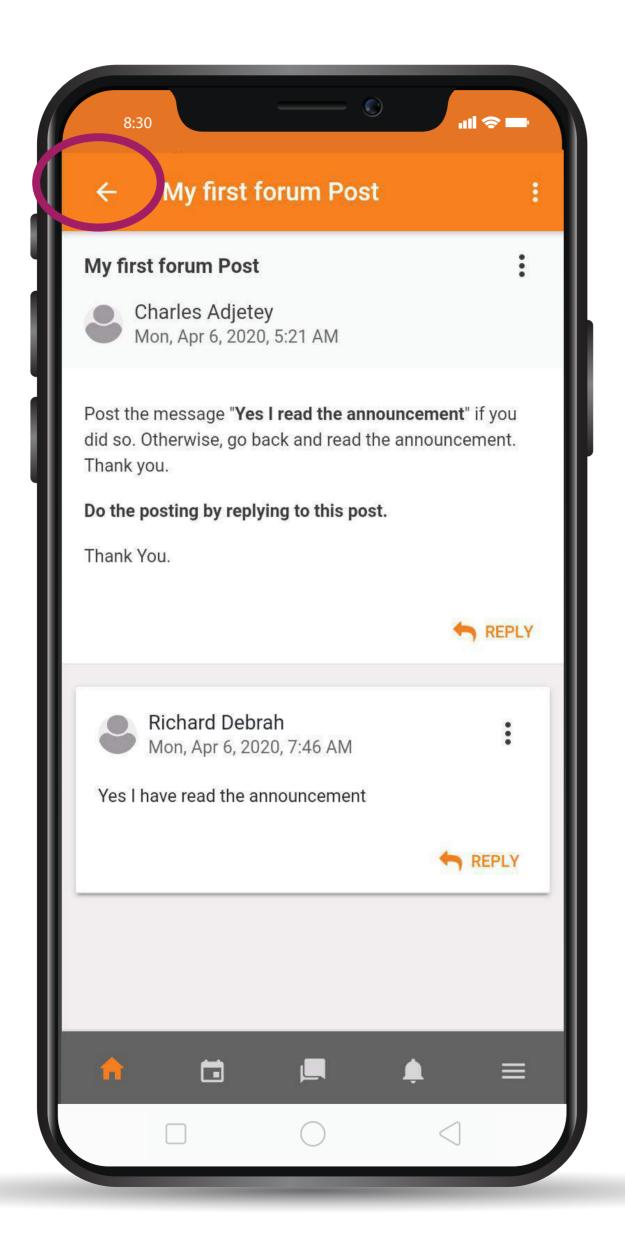

RST FORUM POST





# 1 CLICK ON REPLY 2 ENTER A MESSAGE TO REPLY 3 CLICK ON THE SUBMIT BUTTOM





## GO BACK TO YOUR DASHBOARD CLICK ON THE PROFILE ICON











#### **THANK YOU**



### THANKYOU



Email: elearning@vvu.edu.gh

030 705 1124 030 705 1176 030 701 1832



# PRACTICAL SESSION TRAINING FOR SANDWICH STUDENTS







## ENTER THE URL: learning.vvu.edu.gh





# ENTER YOUR STUDENT ID & PASSWORD





# ON YOUR DASHBOARD CLICK ON TECHNICAL TRAINING FOR SANDWICH STUDENTS





### CLICK ON ANNOUNCEMENT TO READ INSTRUCTIONS





# CLICK ON ABOUT THIS COURSE





# CLICK ON THE BACK ARROW TO GO BACK





## CLICK ON THE POST FORUM





# CLICK ON MY FIRST FORUM POST





- 1 CLICK ON REPLY AFTER READING INSTRUCTION
  - 2 REPLY WITH A MESSAGE
  - 3 CLICK ON THE POST TO FORUM BUTTOM





# CLICK ON THE BACK ARROW BUTTOM TO GO BACK TO YOUR DASHBOARD



### **THANK YOU**

### THANKYOU



Email: elearning@vvu.edu.gh

030 705 1124 030 705 1176 030 701 1832



### PRACTICAL SESSION TRAINING

DOWNLOADING TEACHING RESOURCES





#### **ENTER THE URL IN YOUR BROWSER:**

learning.vvu.edu.gh

#### AND THEN LOGIN

Enter your username and password





# ON YOUR DASHBOARD CLICK ON TECHNICAL TRAINING FOR SANDWICH





#### CLICK ON DOWNLOAD RESOURCE



# DEPENDING ON THE TYPE OF DOWNLOADER YOU ARE USING. THE FILE WILL DOWNLOAD AUTOMATICALLY





## FOR SANDWICH TO GO BACK AND SLICK ON FORUM TO CONFRIM DOWNLOAD





# 1 CLICK ON REPLY 2 ENTER A MESSAGE TO REPLY 3 CLICK ON THE SUBMIT BUTTOM





## GO BACK TO YOUR DASHBOARD CLICK ON THE PROFILE ICON





#### **CLICK ON LOGOUT**



#