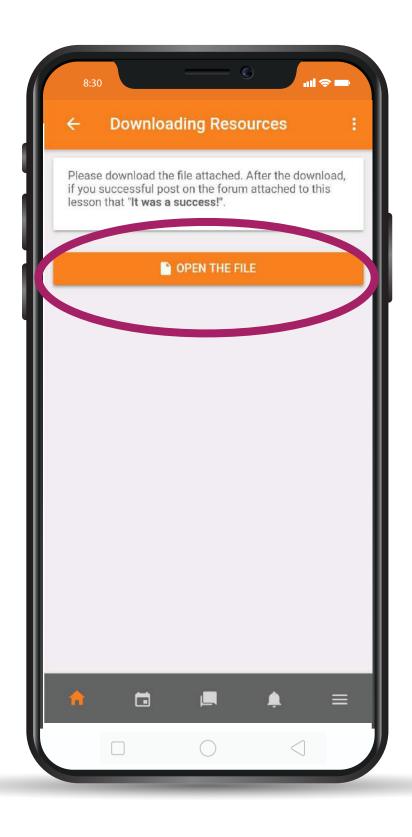

ASHBOARD CLICK ON TECHNICAL TRAINING FOR SANDWICH





#### CLICK ON DOWNLOAD RESOURCE



# DEPENDING ON THE TYPE OF DOWNLOADER YOU ARE USING. THE FILE WILL DOWNLOAD AUTOMATICALLY





## FOR SANDWICH TO GO BACK AND SLICK ON FORUM TO CONFRIM DOWNLOAD





# 1 CLICK ON REPLY 2 ENTER A MESSAGE TO REPLY 3 CLICK ON THE SUBMIT BUTTOM





## GO BACK TO YOUR DASHBOARD CLICK ON THE PROFILE ICON





#### **CLICK ON LOGOUT**



#### **THANK YOU**



## THANKYOU



Email: elearning@vvu.edu.gh

030 705 1124 030 705 1176 030 701 1832



#### PRACTICAL SESSION TRAINING

DOWNLOADING TEACHING RESOURCES







## **ENTER THE URL:** *learning.vvu.edu.gh*



## STEP 2

# ENTER YOUR STUDENT ID & PASSWORD





# ON YOUR DASHBOARD CLICK ON TECHNICAL TRAINING FOR SANDWICH





#### CLICK ON DOWNLOAD RESOURCE





## CLICK ON OPEN THE FILE





#### CLICK ON THE BACK ARROW TO GO BACK





#### CLICK ON THE FORUM TO CONFIRM DOWNLOAD





- 1 AFTER READING
  INSTRUCTION
  - 2 REPLY WITH A MESSAGE
  - 3 CLICK ON THE POST TO FORUM BUTTOM





# CLICK ON THE BACK ARROW BUTTOM TO GO BACK TO YOUR DASHBOARD

### THANKYOU



Email: elearning@vvu.edu.gh

030 705 1124 030 705 1176 030 701 1832



### PRACTICAL SESSION TRAINING

SUBMISSION OF ASSIGNMENT

AND CHAT





#### **ENTER THE URL IN YOUR BROWSER:**

learning.vvu.edu.gh

#### AND THEN LOGIN

Enter your username and password





#### ON YOUR DASHBOARD CLICK ON TECHNICAL TRAINING FOR SANDWICH





## CLICK ON DOWNLOAD TRAINING ASSIGNMENT





## DEPENDING ON THE TYPE OF DOWNLOADER YOU ARE USING. CLICK ON THE FILE TO DOWNLOAD THE ASSIGNMENT





## GO