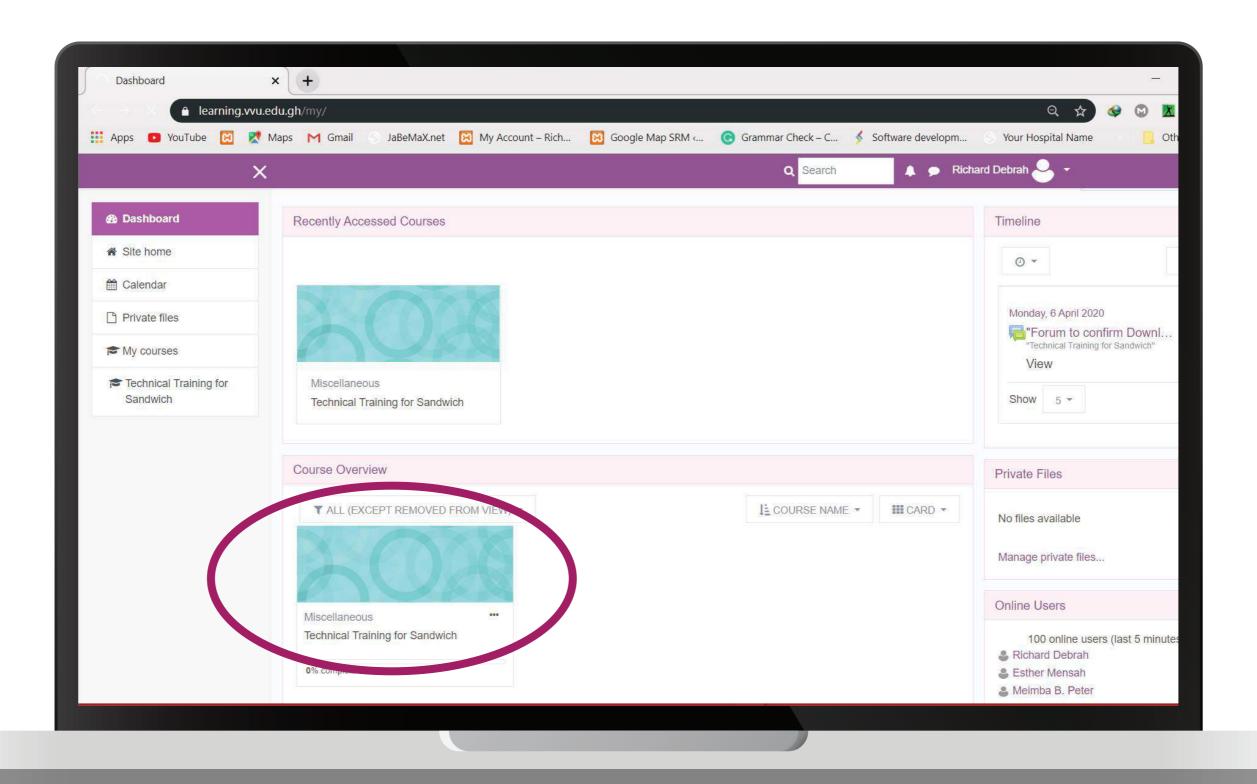

# ON YOUR DASHBOARD CLICK ON TECHNICAL TRAINING FOR SANDWICH STUDENTS

# ON YOUR DASHBOARD CLICK ON TECHNICAL TRAINING FOR SANDWICH