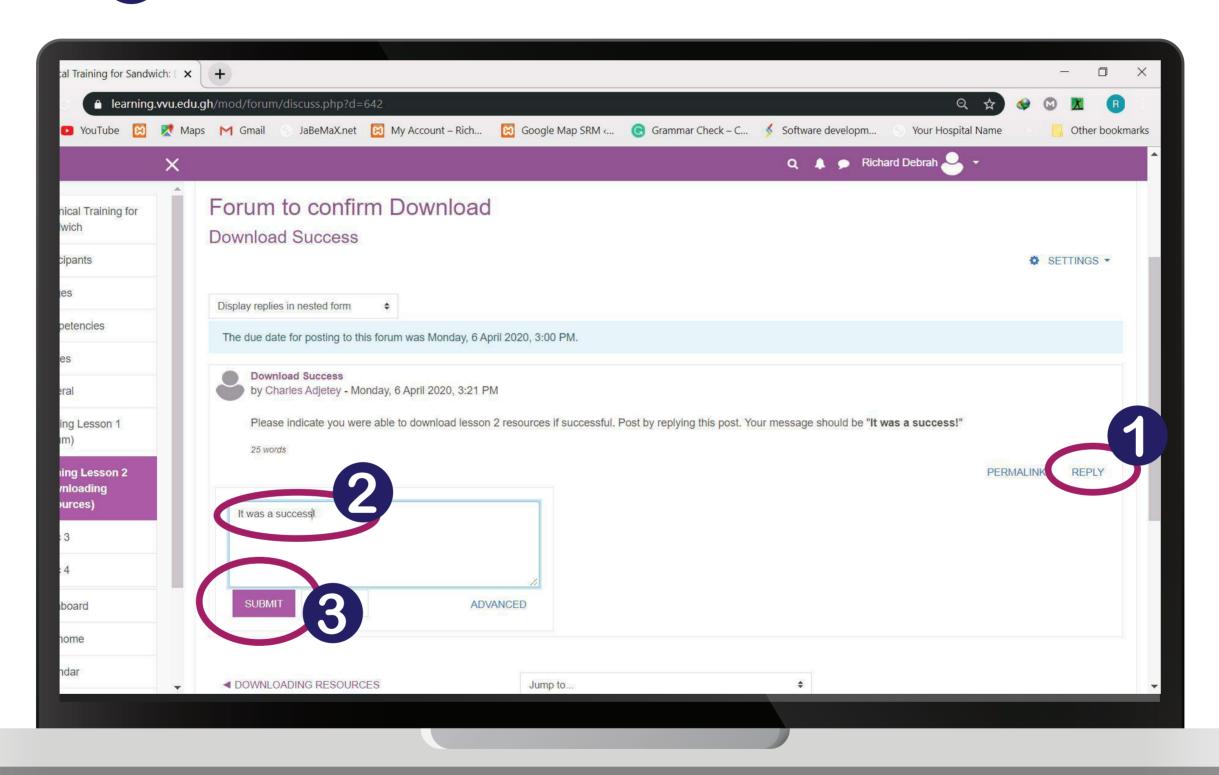

#### CLICK ON THE FORUM TO CONFIRM DOWNLOAD

- 1 AFTER READING
  INSTRUCTION
  - 2 REPLY WITH A MESSAGE
  - 3 CLICK ON THE POST TO FORUM BUTTOM

# CLICK ON THE BACK ARROW BUTTOM TO GO BACK TO YOUR DASHBOARD