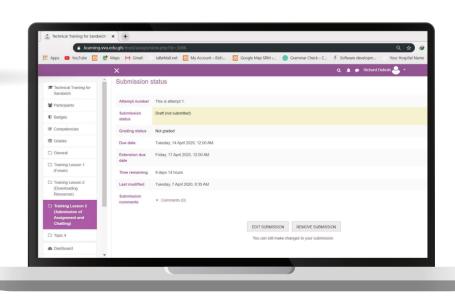

#### PRACTICAL SESSION TRAINING

SUBMISSION OF ASSIGNMENT

• AND CHAT

## **ENTER THE URL**: learning.vvu.edu.gh

ENTER YOUR STUDENT ID & PASSWORD

STEP 3

# ON YOUR DASHBOARD CLICK ON TRAINING ASSIGNMENT IS DUE

STEP 4