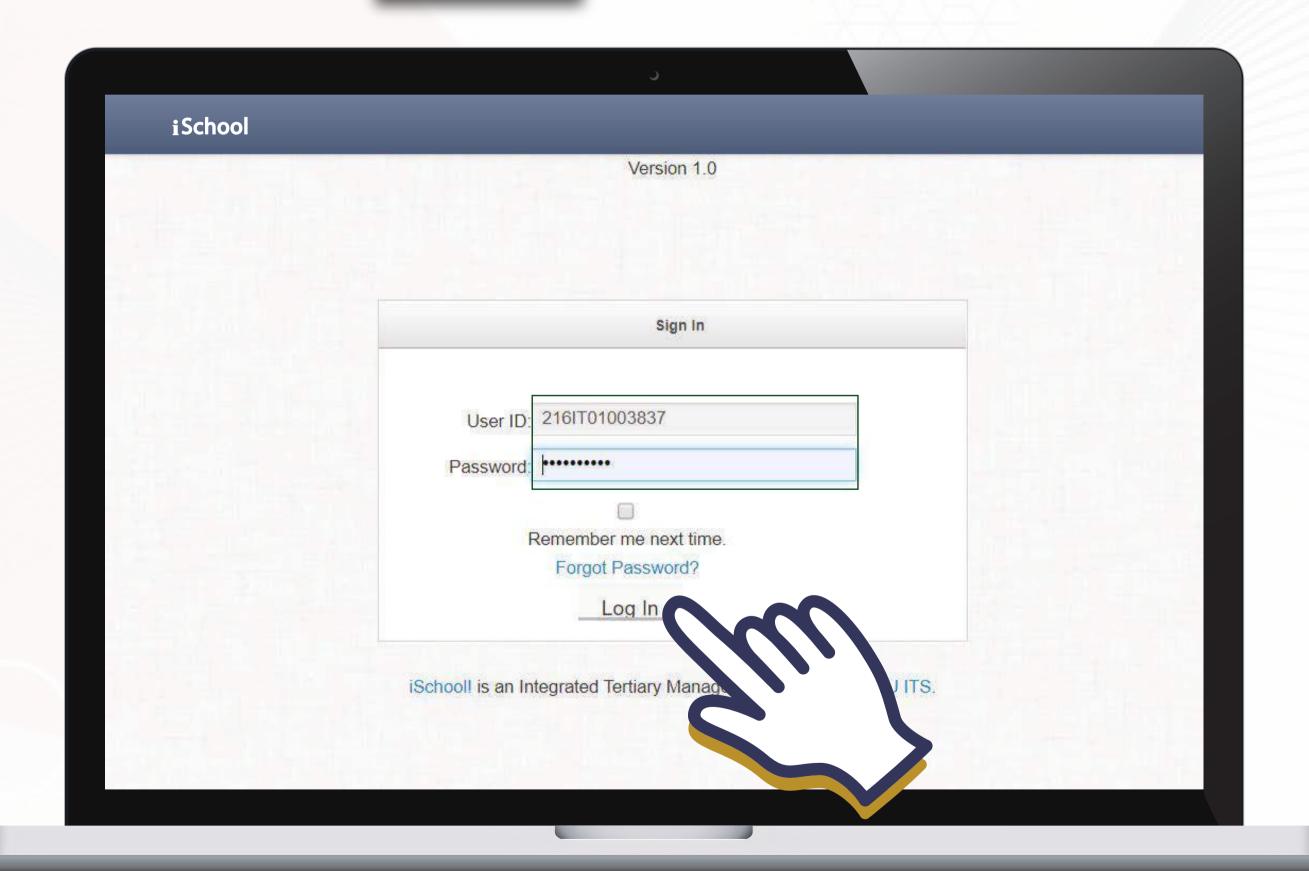

# STEP 1

## LOGIN INTO YOUR ISCHOOL WITH YOUR STUDENT ID AND PASSWORD

## ON YOUR DASHBOARD CLICK ON HERE UNDER THE YELLOW NOTIFICATION