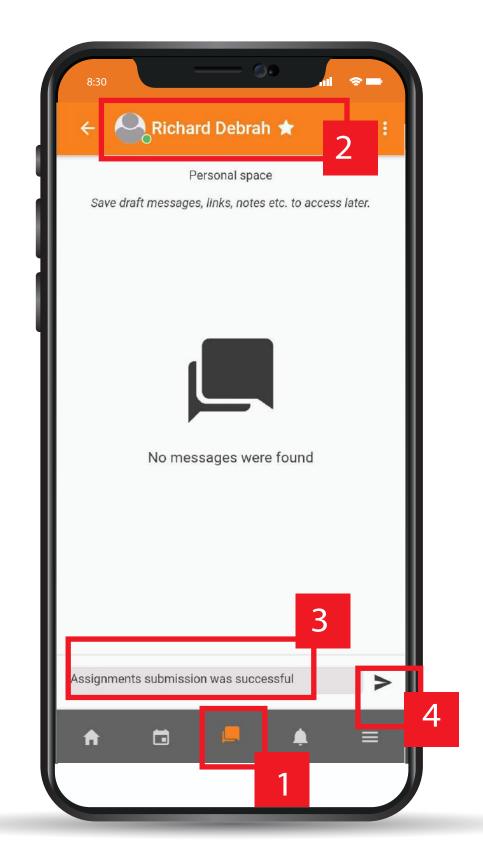

### STEP 9

- 1 CLICK ON THE CHAT BUTTOM
- 2 SELECT THE OF THE LECTURER
- TYPE YOUR MESSAGE
- 4 CLICK ON THE SEND BUTTOM