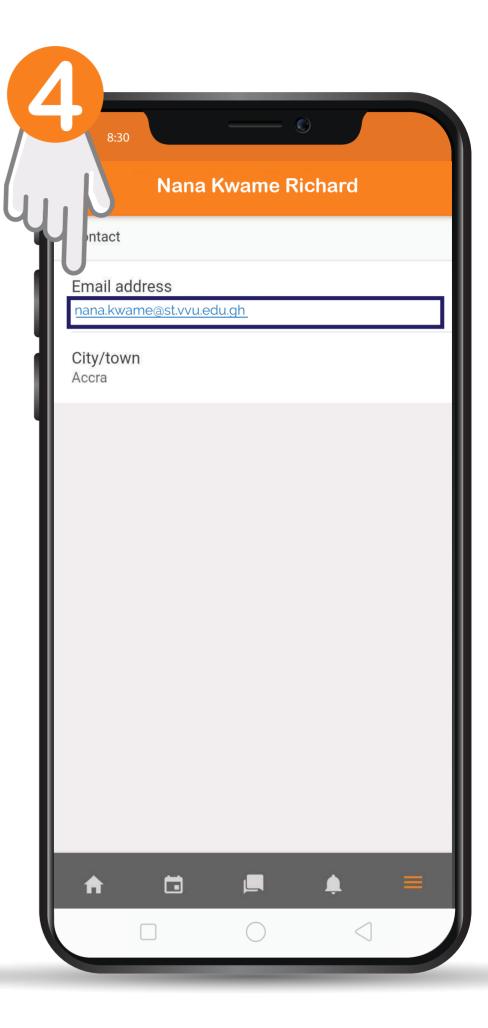

# Update your profile with your VVU Email for better performance

## Enter your username and password

Username: *Student ID*Password: *iSchool Password* 

Add your VVU Email to your phone account for better performance