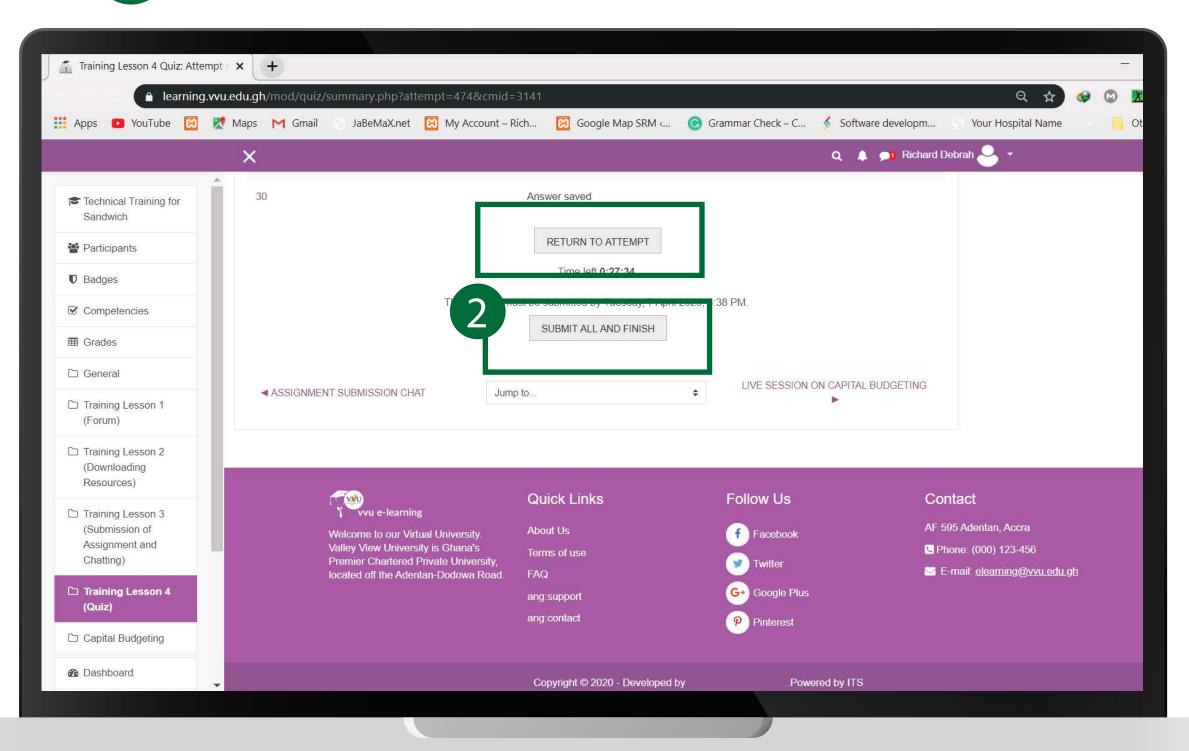

#### **CLICK ON**

- 1 TO RETURN BACK TO ANSWER A QUESTION YOU ARE NOT SURE OF
- 2 TO SUBMIT ALL AND FINSH WORK