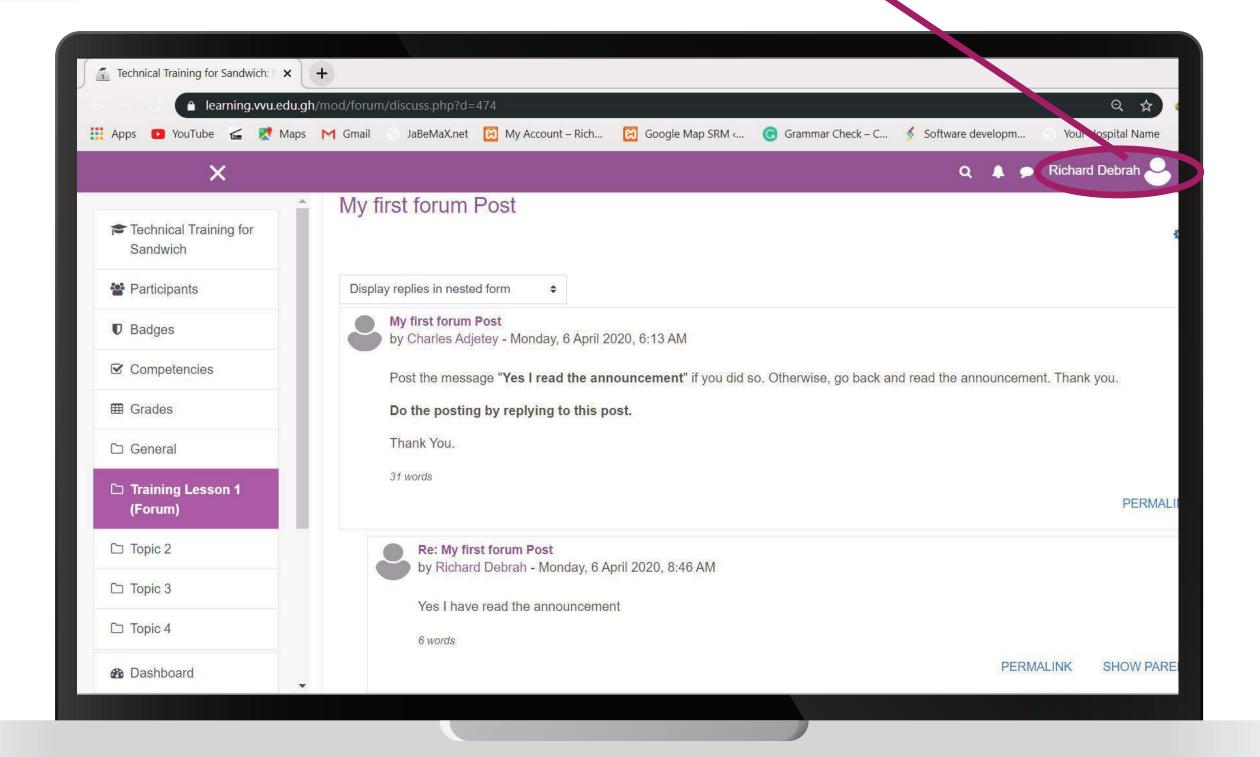

# CLICK ON MY FIRST FORUM POST

- 1 CLICK ON REPLY AFTER READING INSTRUCTION
  - 2 REPLY WITH A MESSAGE
  - 3 CLICK ON THE POST TO FORUM BUTTOM