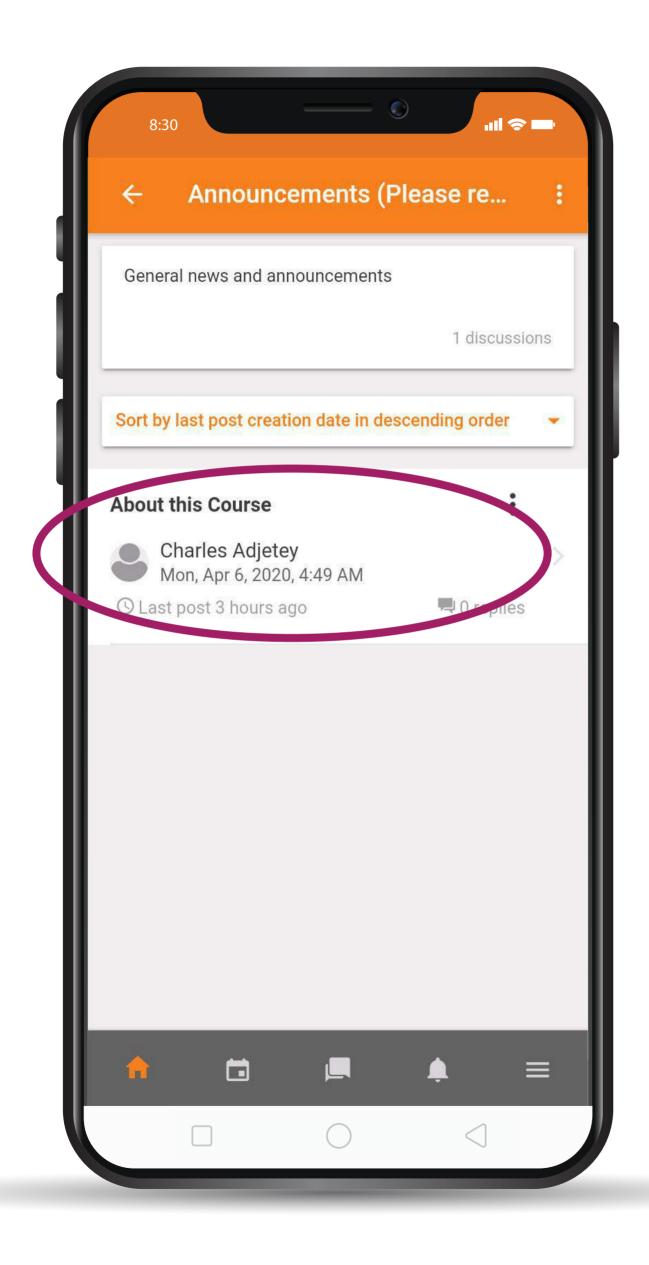

### CLICK ON TECHNICAL TRAINING FOR SANDWICH



### CLICK ON ANNOUNCEMENT TO READ INSTRUCTIONS







#### **CLICK ON ABOUT THIS COURSE**





# CLICK ON TECHNICAL TRAINING FOR SANDWICH TO GO BACK



#### **CLICK ON THE POST FORUM**





## CLICK ON MY FIRST FORUM POST





# 1 CLICK ON REPLY 2 ENTER A MESSAGE TO REPLY 3 CLICK ON THE SUBMIT BUTTOM





## GO BACK TO YOUR DASHBOARD CLICK ON THE PROFILE ICON











#### **THANK YOU**



### THANKYOU



Email: elearning@vvu.edu.gh

030 705 1124 030 705 1176 030 701 1832



# PRACTICAL SESSION TRAINING FOR SANDWICH STUDENTS







## ENTER THE URL: learning.vvu.edu.gh





# ENTER YOUR STUDENT ID & PASSWORD





# ON YOUR DASHBOARD CLICK ON TECHNICAL TRAINING FOR SANDWICH STUDENTS





### CLICK ON ANNOUNCEMENT TO READ INSTRUCTIONS





# CLICK ON ABOUT THIS COURSE





# CLICK ON THE BACK ARROW TO GO BACK





## CLICK ON THE POST FORUM





# CLICK ON MY FIRST FORUM POST





- 1 CLICK ON REPLY AFTER READING INSTRUCTION
  - 2 REPLY WITH A MESSAGE
  - 3 CLICK ON THE POST TO FORUM BUTTOM





# CLICK ON THE BACK ARROW BUTTOM TO GO BACK TO YOUR DASHBOARD



### **THANK YOU**

### THANKYOU



Email: elearning@vvu.edu.gh

030 705 1124 030 705 1176 030 701 1832



### PRACTICAL SESSION TRAINING

DOWNLOADING TEACHING RESOURCES





#### **ENTER THE URL IN YOUR BROWSER:**

learning.vvu.edu.gh

#### AND THEN LOGIN

Enter your username and password





# ON YOUR DASHBOARD CLICK ON TECHNICAL TRAINING FOR SANDWICH





#### CLICK ON DOWNLOAD RESOURCE



# DEPENDING ON THE TYPE OF DOWNLOADER YOU ARE USING. THE FILE WILL DOWNLOA