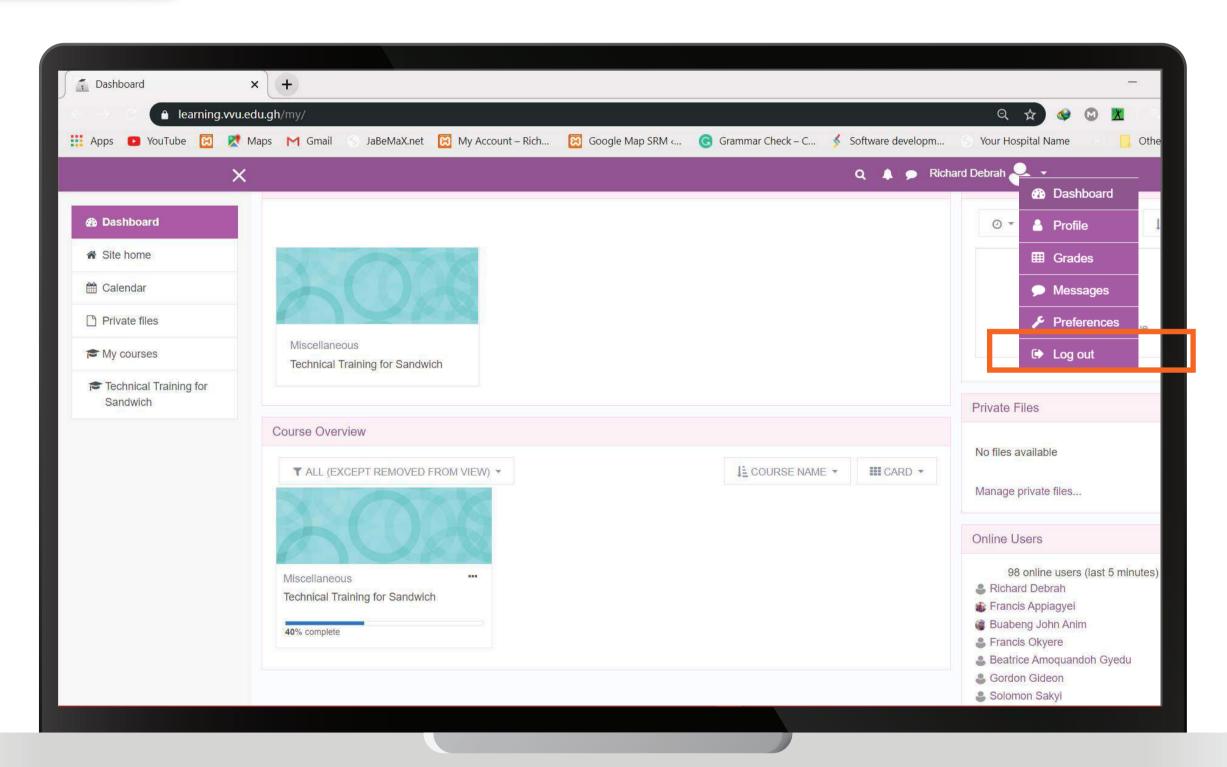

AND CHAT





#### **ENTER THE URL IN YOUR BROWSER:**

learning.vvu.edu.gh

#### AND THEN LOGIN

Enter your username and password





#### ON YOUR DASHBOARD CLICK ON TECHNICAL TRAINING FOR SANDWICH





## CLICK ON DOWNLOAD TRAINING ASSIGNMENT





## DEPENDING ON THE TYPE OF DOWNLOADER YOU ARE USING. CLICK ON THE FILE TO DOWNLOAD THE ASSIGNMENT





## GO TO PLAY STORE AND DOWNLOAD MICROSOFT OFFICE LENS

AFTER
INSTALLATION,
WHEN TAKING
THE WORK SELECT
DOCUMENT OPTION

**SAVE AS IMAGE** 

TRABSFER THE WORK
TO YOUR LAPTOP









## CLICK ON ADD SUMISSON BUTTOM





## CLICK ON THE UPLOAD TO ADD A FILE





# 1 CLICK ON UPLOAD 2 CHOOSE A FILE 3 UPLOADN THIS FILE





#### SAVE CHANGES AND SUBMIT





#### GO BACK TO THE DASHBOARD AND SEND A CHAT MESSSAGE TO THE LECTURER





#### LOGOUT



#### **THANK YOU**



## THANKYOU



Email: elearning@vvu.edu.gh





## (3)

#### PRACTICAL SESSION TRAINING

SUBMISSION OF ASSIGNMENT

• AND CHAT





## **ENTER THE URL**: learning.vvu.edu.gh



ENTER YOUR STUDENT ID & PASSWORD



STEP 3

# ON YOUR DASHBOARD CLICK ON TRAINING ASSIGNMENT IS DUE



STEP 4

### CLICK ON ON THE PDF TO DOWNLOAD THE WORK





### GO TO PLAY STORE AND DOWNLOAD MICROSOFT OFFICE LENS



**SAVE AS IMAGE** 



STEP 6

1 CLICK ON THE ADD FILE

2 UPLOAD THE SCANNED WORK FROM YOUR GALLARY (PHOTOS)



# STEP 77 CLICK ON THE SAVE BUTTOM





### CLICK ON SUBMIT ASSIGNMENT BUTTOM



### STEP 9

- 1 CLICK ON THE CHAT BUTTOM
- 2 SELECT THE OF THE LECTURER
- TYPE YOUR MESSAGE
- 4 CLICK ON THE SEND BUTTOM



## THANKYOU



Email: elearning@vvu.edu.gh

030 705 1124 030 705