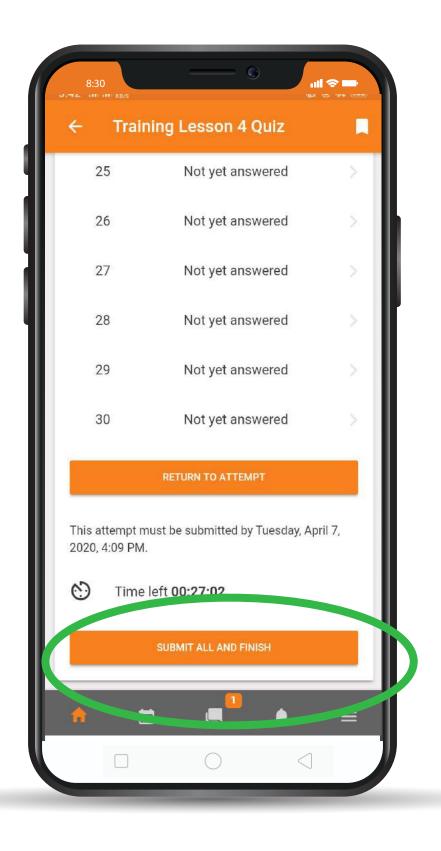

or Question





## WHEN YOU ARE DONE ANSWERING THE QUESTIONS YOU CAN NOW CLICK ON FINISH ATTEMPT



#### **CLICK ON**



- 1 TO RETURN BACK TO ANSWER A QUESTION YOU ARE NOT SURE OF
- 2 TO SUBMIT ALL AND FINSH WORK





### LOGOUT



### **THANK YOU**



## THANKYOU



Email: elearning@vvu.edu.gh

030 705 1124 030 705 1176 030 701 1832



## PRACTICAL SESSION TRAINING QUIZ





## **ENTER THE URL**: learning.vvu.edu.gh



## STEP 2

## ENTER YOUR STUDENT ID & PASSWORD





## ON YOUR DASHBOARD CLICK ON TECHNICAL TRAINING FOR SANDWICH





### CLICK ON TRANING LESSON 4 QUIZ





### CLICK ON ATEMPT QUIZ

#### AND START ATTEMPT





- 1 CLICK ON THE WHITE SPACE TO WRITE YOUR ANSWER
- 2 TO MOVE TO THE NEXT QUESTION





# CLICK ON THE ICON TO OPEN ALL THE QUESTIONS IN CASE YOU WANT TO SKIP





## CLICK ON SUBMIT AND FINISH

## AND CONFIRM SUBMISSION





## CLICK ON OK TO CONFIRM SUBMISSION

## THANKYOU



Email: elearning@vvu.edu.gh

030 705 1124 030 705 1176 030 701 1832



### PRACTICAL TRAINING SESSION



## Enter your username and password LOGIN



### Click on Live Session Class Under Technical Training for Sandwich



### Click on JOIN SESSION





### Use Microphone or Listening Only (Headset)





## Where to ask Questions and Also View Users Online



- Public Chat
  Where you to ask questions
  on during the session
- Users
  Where you can see the number of participants on the online session



### Shared Notes Interface



3

View Notes that is Shared by the Lecturer

#### User Status Setting





You can set status on your account by just clicking on your name.