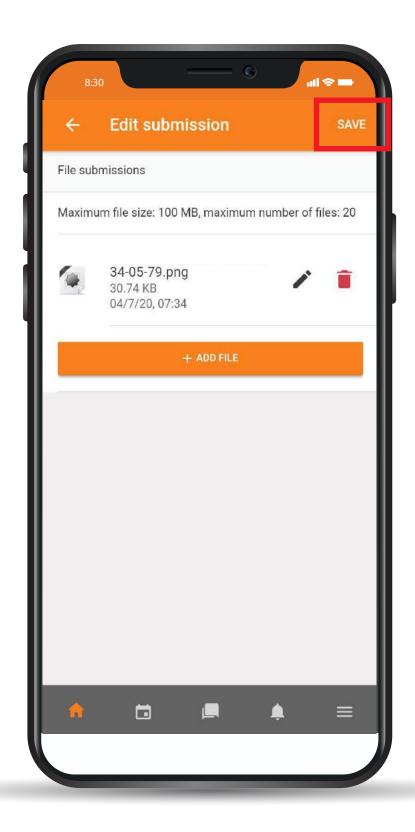

### GO TO PLAY STORE AND DOWNLOAD MICROSOFT OFFICE LENS

**SAVE AS IMAGE** 

STEP 6

1 CLICK ON THE ADD FILE

2 UPLOAD THE SCANNED WORK FROM YOUR GALLARY (PHOTOS)

# STEP 77 CLICK ON THE SAVE BUTTOM