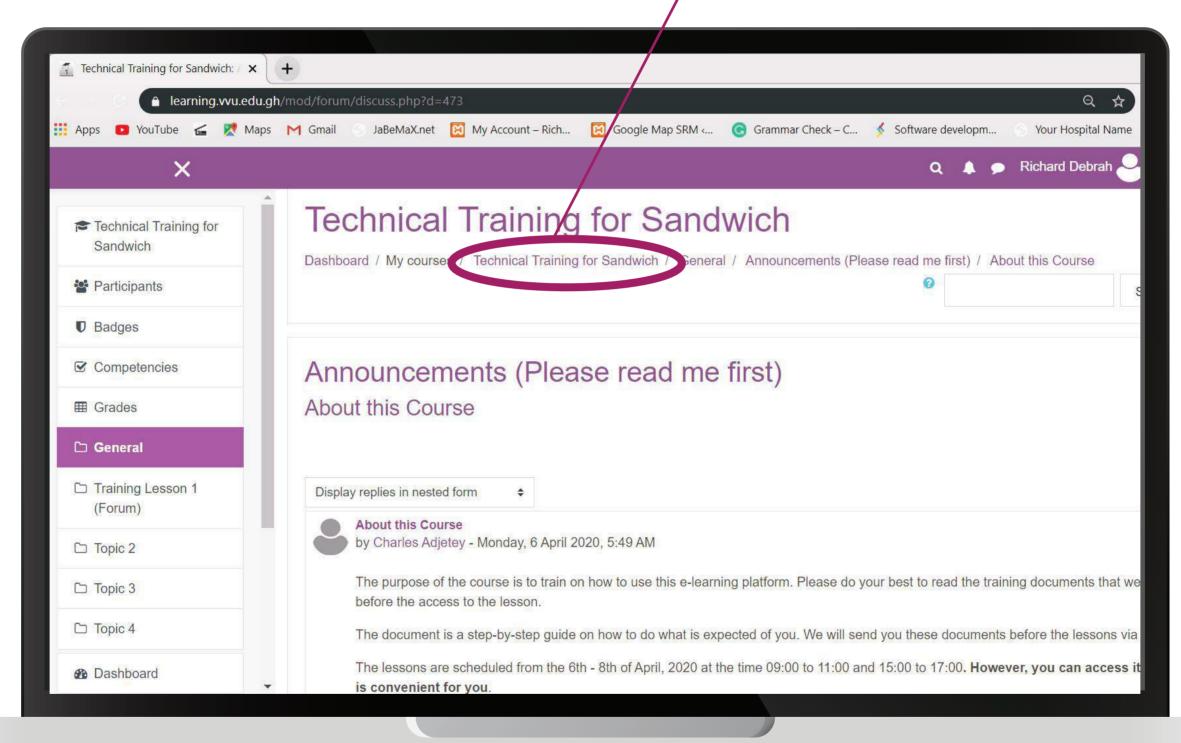

play store and search MOODLE

Apple/iOS:

Go to the app store and search MOODLE



After Installation, Open the app and Enter the site address:

learning.vvu.edu.gh







## Enter your username and password

Username: *Student ID*Password: *iSchool Password* 



Add your VVU Email to your phone account for better performance







### THANKYOU



Email: elearning@vvu.edu.gh



030 705 1124 030 705 1176 030 701 1832



# PRACTICAL SESSION TRAINING FOR SANDWICH STUDENTS



### ENTER THE URL IN YOUR BROWSER: STEP

learning.vvu.edu.gh

#### AND THEN LOGIN

Enter your username and password







### CLICK ON TECHNICAL TRAINING FOR SANDWICH



### CLICK ON ANNOUNCEMENT TO READ INSTRUCTIONS







#### **CLICK ON ABOUT THIS COURSE**





# CLICK ON TECHNICAL TRAINING FOR SANDWICH TO GO BACK



#### **CLICK ON THE POST FORUM**





## CLICK ON MY FIRST FORUM POST





# 1 CLICK ON REPLY 2 ENTER A MESSAGE TO REPLY 3 CLICK ON THE SUBMIT BUTTOM





## GO BACK TO YOUR DASHBOARD CLICK ON THE PROFILE ICON











#### **THANK YOU**



### THANKYOU



Email: elearning@vvu.edu.gh

030 705 1124 030 705 1176 030 701 1832



# PRACTICAL SESSION TRAINING FOR SANDWICH STUDENTS







## ENTER THE URL: learning.vvu.edu.gh





# ENTER YOUR STUDENT ID & PASSWORD





# ON YOUR DASHBOARD CLICK ON TECHNICAL TRAINING FOR SANDWICH STUDENTS





### CLICK ON ANNOUNCEMENT TO READ INSTRUCTIONS





# CLICK ON ABOUT THIS COURSE





# CLICK ON THE BACK ARROW TO GO BACK





## CLICK ON THE POST FORUM





# CLICK ON MY FIRST FORUM POST





- 1 CLICK ON REPLY AFTER READING INSTRUCTION
  - 2 REPLY