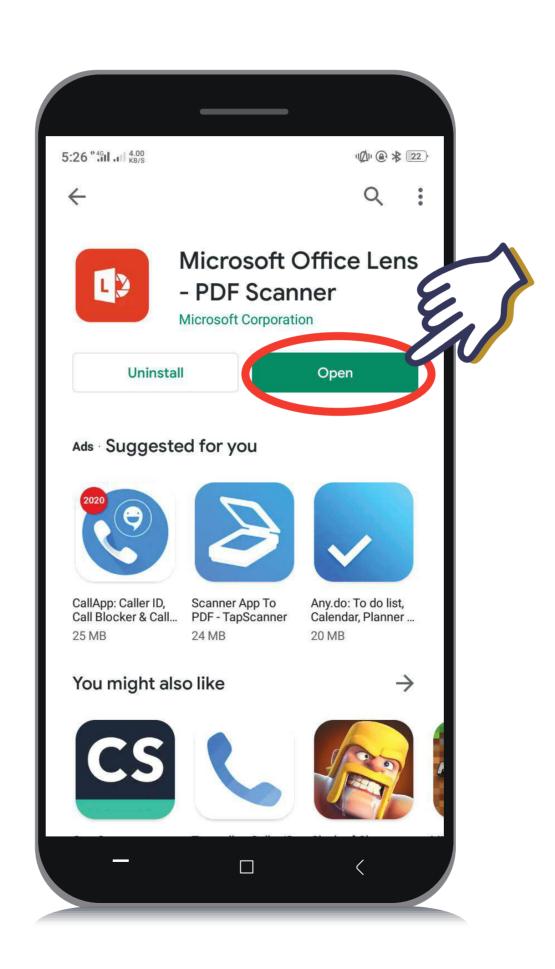

### After Installation, Click on OPEN

Click on Allow Office Lens to access photos, media, and files on your device