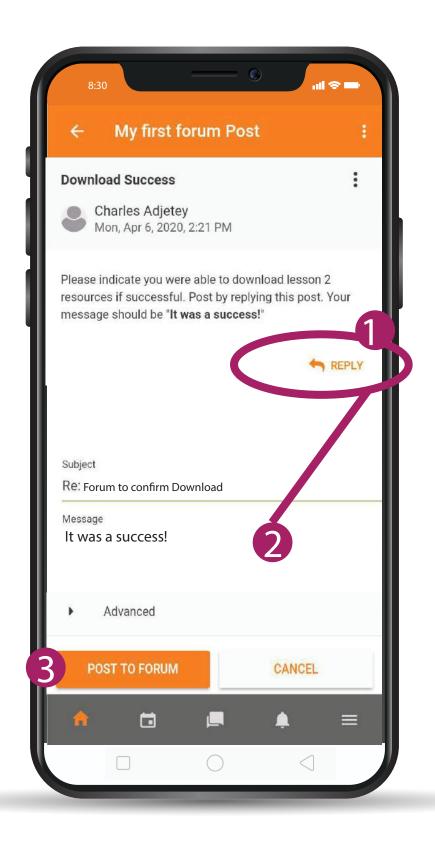

#### CLICK ON THE FORUM TO CONFIRM DOWNLOAD

- 1 AFTER READING
  INSTRUCTION
  - 2 REPLY WITH A MESSAGE
  - 3 CLICK ON THE POST TO FORUM BUTTOM