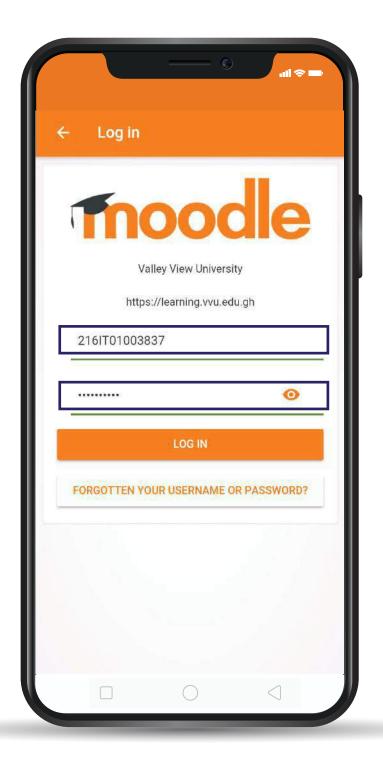

## PROCEDURE TO JOIN E-LEARNING PLATFORM

#### **Enter the URL:**

### Click on the LOG-IN at the right top corner

## Enter your username and password Username: Student ID

Password: iSchool password