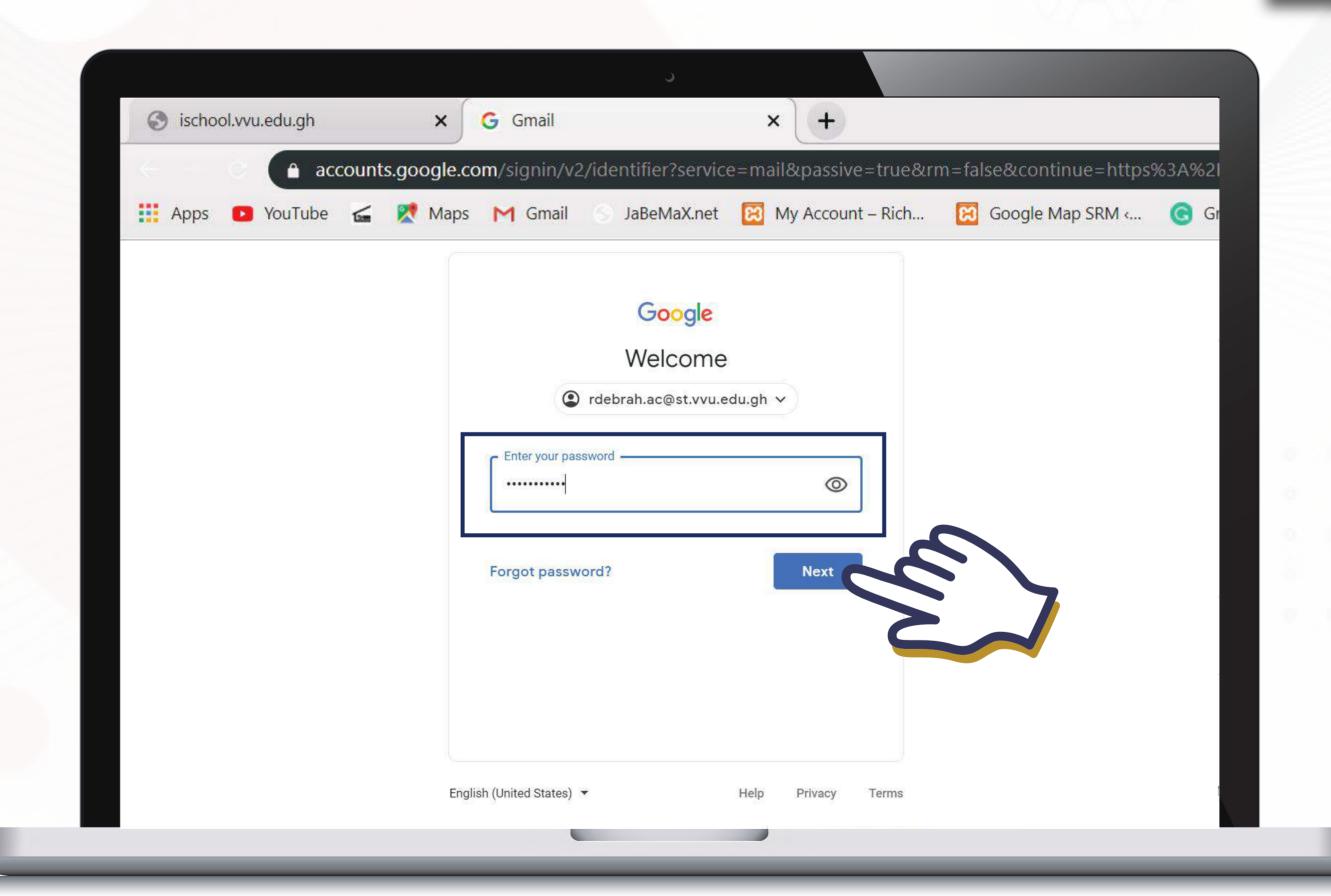

## GO TO GMAIL ON YOUR BROWSER AND SIGN IN WITH YOUR VVU EMAIL

# Student2020 THEN, CLICK ON NEXT