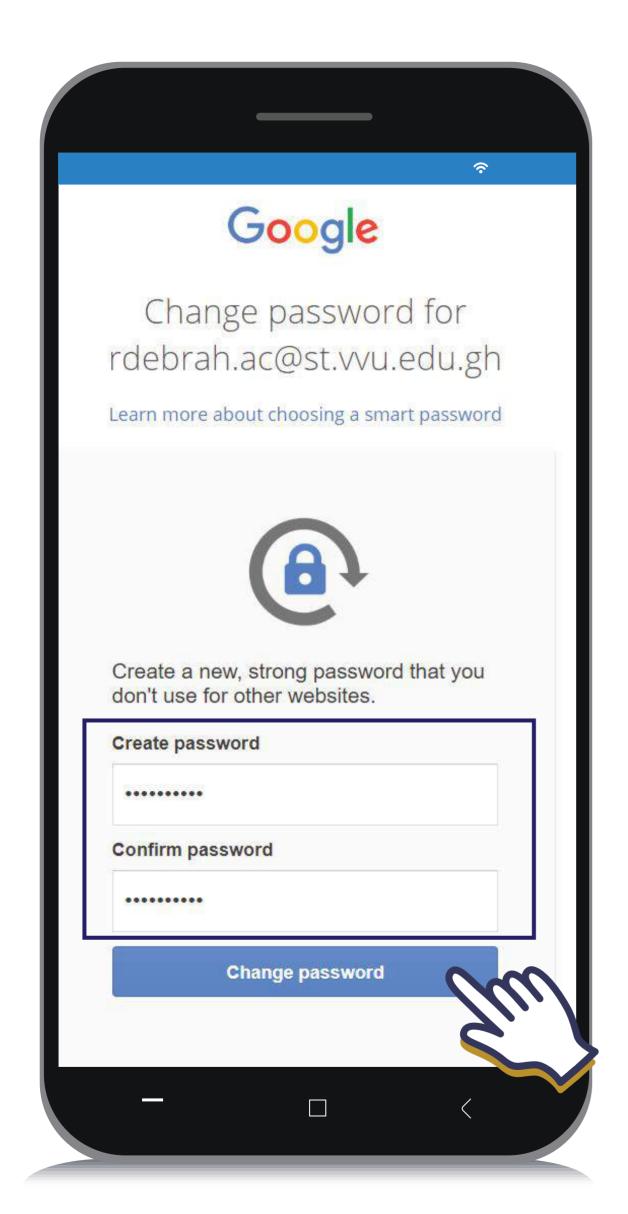

| Title: Mr.  Last Name:  First Name:  Other Name:  #Tel. No:  #Mob. No:  Nationality:  Current Addr.: |
| <pre>Email: rdebrah.ac@st.vvu.edu.gh  Identification: #Passport: National ID:</pre> | Marital Status:  Religion:  Denomination / Sect:  Sponsor:                                           |





## GO TO GMAIL ON YOUR BROWSER AND SIGN IN WITH YOUR VVU EMAIL





# Student2020 THEN, CLICK ON NEXT

# STEP 6





## STEP 7

## ENTER A NEW PASSWORD OF YOUR CHOICE AND THEN, CLICK ON CHANGE PASSWORD







#### **CLICK ON CONFIRM**





## YOUR VVU EMAIL IS ACTIVATED





## THANKYOU



Email: elearning@vvu.edu.gh



030 705 1124 030 705 1176 030 701 1832





# HOW TO ACTIVATE YOUR VVU EMAIL USING A MOBILE PHONE





































































## THANKYOU



Email: elearning@vvu.edu.gh



030 705 1124 030 705 1176 030 701 1832





## PROCEDURE TO JOIN E-LEARNING PLATFORM





#### **Enter the URL:**









### Click on the LOG-IN at the right top corner



## Enter your username and password Username: Student ID

Password: iSchool password





# You should see your Courses on the Dashboard or the Left pane



# Update your profile with your VVU Email for better performance





# Report any anomalies concerning your courses on the e-learning via



Email: elearning@vvu.edu.gh Or



030 705 1124 030 705 1176 030 701 1832

#### **NOTE:**

When reporting kindly include your name & Student ID so we can be able to trace and resolve your issue easily.



## THANKYOU







030 705 1124 030 705 1176 030 701 1832



MO