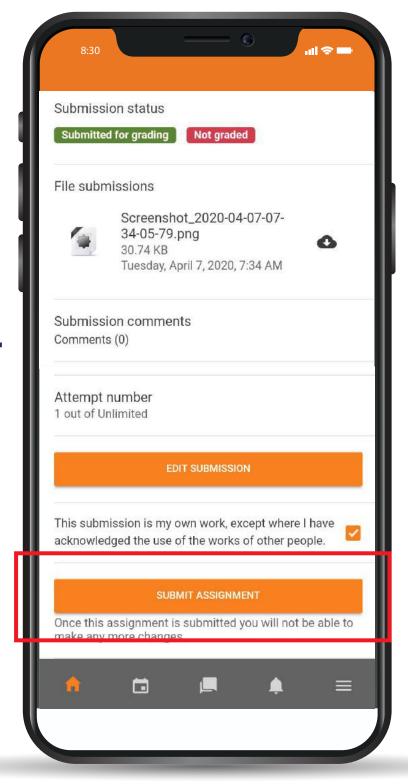

# 1 CLICK ON UPLOAD 2 CHOOSE A FILE 3 UPLOADN THIS FILE





#### SAVE CHANGES AND SUBMIT





#### GO BACK TO THE DASHBOARD AND SEND A CHAT MESSSAGE TO THE LECTURER





#### LOGOUT



#### **THANK YOU**



## THANKYOU



Email: elearning@vvu.edu.gh





## (3)

#### PRACTICAL SESSION TRAINING

SUBMISSION OF ASSIGNMENT

• AND CHAT





## **ENTER THE URL**: learning.vvu.edu.gh



ENTER YOUR STUDENT ID & PASSWORD



STEP 3

# ON YOUR DASHBOARD CLICK ON TRAINING ASSIGNMENT IS DUE



STEP 4

### CLICK ON ON THE PDF TO DOWNLOAD THE WORK





### GO TO PLAY STORE AND DOWNLOAD MICROSOFT OFFICE LENS



**SAVE AS IMAGE** 



STEP 6

1 CLICK ON THE ADD FILE

2 UPLOAD THE SCANNED WORK FROM YOUR GALLARY (PHOTOS)



# STEP 77 CLICK ON THE SAVE BUTTOM





### CLICK ON SUBMIT ASSIGNMENT BUTTOM



### STEP 9

- 1 CLICK ON THE CHAT BUTTOM
- 2 SELECT THE OF THE LECTURER
- TYPE YOUR MESSAGE
- 4 CLICK ON THE SEND BUTTOM



## THANKYOU



Email: elearning@vvu.edu.gh

030 705 1124 030 705 1176 030 701 1832



# PRACTICAL SESSION TRAINING QUIZ



#### **ENTER THE URL IN YOUR BROWSER:**

learning.vvu.edu.gh

#### AND THEN LOGIN

Enter your username and password





## ON YOUR DASHBOARD CLICK ON TECHNICAL TRAINING FOR SANDWICH





## CLICK ON TRANING LESSON 4 QUIZ





### **CLICK ON ATTEMPT QUIZ NOW**





## MULTIPLE CHOICE QUESTIONS SOME REQUIRE ANSWERS FROM THE STUDENT

- 1 Enter your answer
- 2 3 Move to the Next Page or Question





## WHEN YOU ARE DONE ANSWERING THE QUESTIONS YOU CAN NOW CLICK ON FINISH ATTEMPT



#### **CLICK ON**



- 1 TO RETURN BACK TO ANSWER A QUESTION YOU A