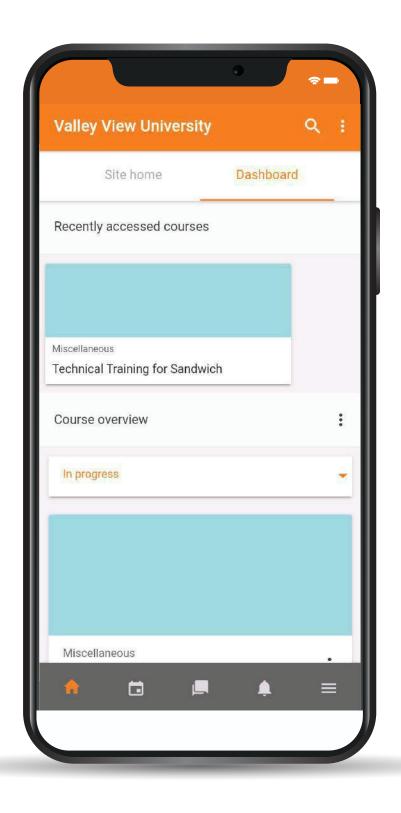

BROWSER:**

learning.vvu.edu.gh

#### AND THEN LOGIN

Enter your username and password





# ON YOUR DASHBOARD CLICK ON TECHNICAL TRAINING FOR SANDWICH





#### CLICK ON DOWNLOAD RESOURCE



# DEPENDING ON THE TYPE OF DOWNLOADER YOU ARE USING. THE FILE WILL DOWNLOAD AUTOMATICALLY





## FOR SANDWICH TO GO BACK AND SLICK ON FORUM TO CONFRIM DOWNLOAD





# 1 CLICK ON REPLY 2 ENTER A MESSAGE TO REPLY 3 CLICK ON THE SUBMIT BUTTOM





## GO BACK TO YOUR DASHBOARD CLICK ON THE PROFILE ICON





#### **CLICK ON LOGOUT**



#### **THANK YOU**



## THANKYOU



Email: elearning@vvu.edu.gh

030 705 1124 030 705 1176 030 701 1832



#### PRACTICAL SESSION TRAINING

DOWNLOADING TEACHING RESOURCES







## **ENTER THE URL:** *learning.vvu.edu.gh*



## STEP 2

# ENTER YOUR STUDENT ID & PASSWORD





# ON YOUR DASHBOARD CLICK ON TECHNICAL TRAINING FOR SANDWICH





#### CLICK ON DOWNLOAD RESOURCE





## CLICK ON OPEN THE FILE





#### CLICK ON THE BACK ARROW TO GO BACK





#### CLICK ON THE FORUM TO CONFIRM DOWNLOAD





- 1 AFTER READING
  INSTRUCTION
  - 2 REPLY WITH A MESSAGE
  - 3 CLICK ON THE POST TO FORUM BUTTOM





# CLICK ON THE BACK ARROW BUTTOM TO GO BACK TO YOUR DASHBOARD

### THANKYOU



Email: elearning@vvu.edu.gh

030 705 1124 030 705 1176 030 701 1832



### PRACTICAL SESSION TRAINING

SUBMISSION OF ASSIGNMENT

AND CHAT





#### **ENTER THE URL IN YOUR BROWSER:**

learning.vvu.edu.gh

#### AND THEN LOGIN

Enter your username and password





#### ON YOUR DASHBOARD CLICK ON TECHNICAL TRAINING FOR SANDWICH





## CLICK ON DOWNLOAD TRAINING ASSIGNMENT





## DEP