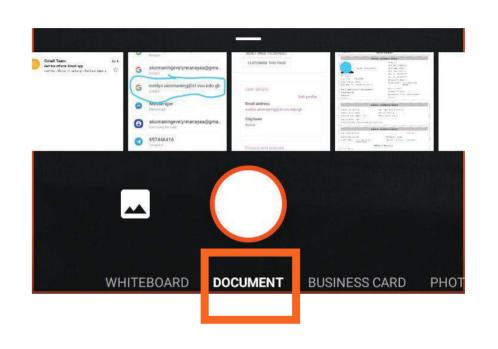

## GO TO PLAY STORE AND DOWNLOAD MICROSOFT OFFICE LENS

AFTER
INSTALLATION,
WHEN TAKING
THE WORK SELECT
DOCUMENT OPTION

**SAVE AS IMAGE** 

TRABSFER THE WORK
TO YOUR LAPTOP