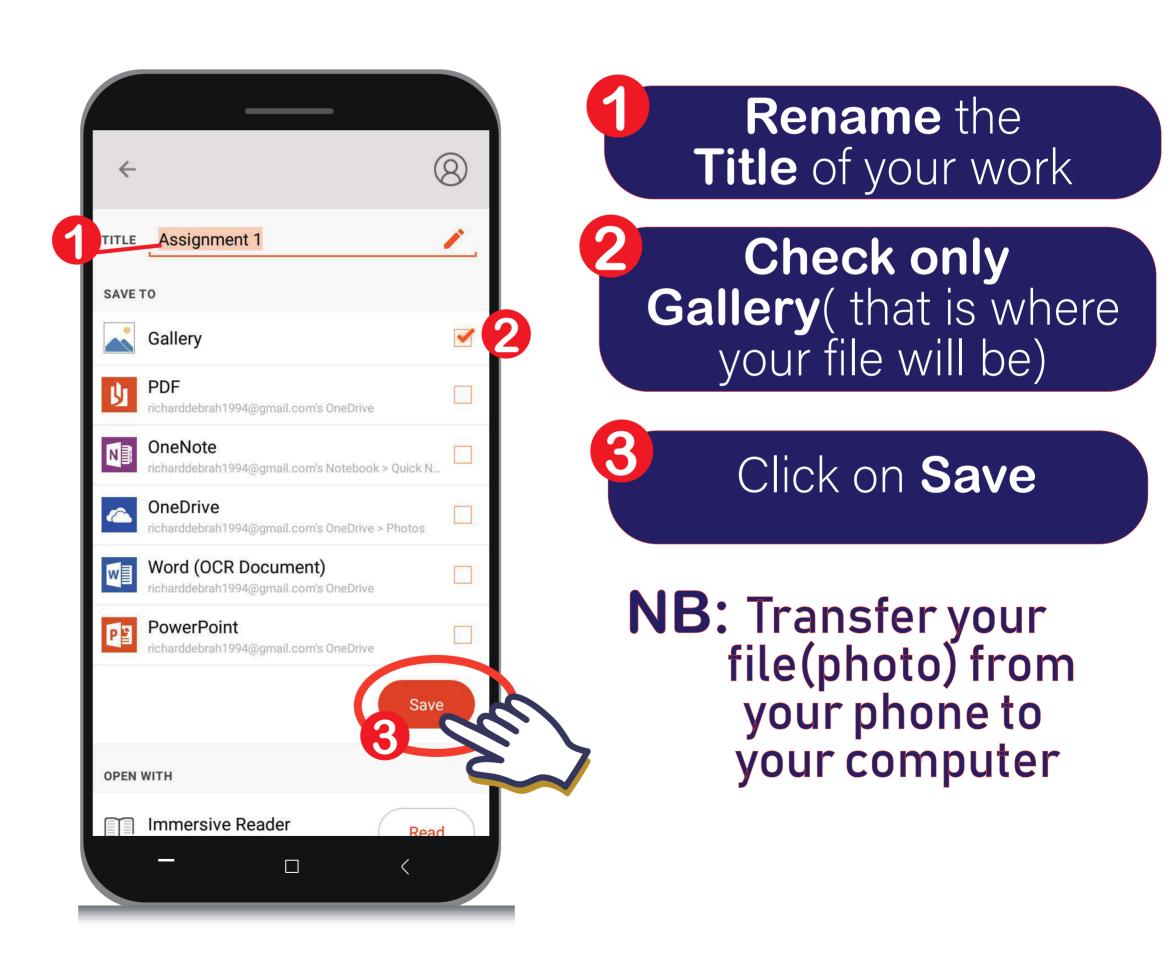

## CLICK ON ADD SUMISSON BUTTOM

## CLICK ON THE UPLOAD TO ADD A FILE

# 1 CLICK ON UPLOAD 2 CHOOSE A FILE 3 UPLOADN THIS FILE

#### SAVE CHANGES AND SUBMIT