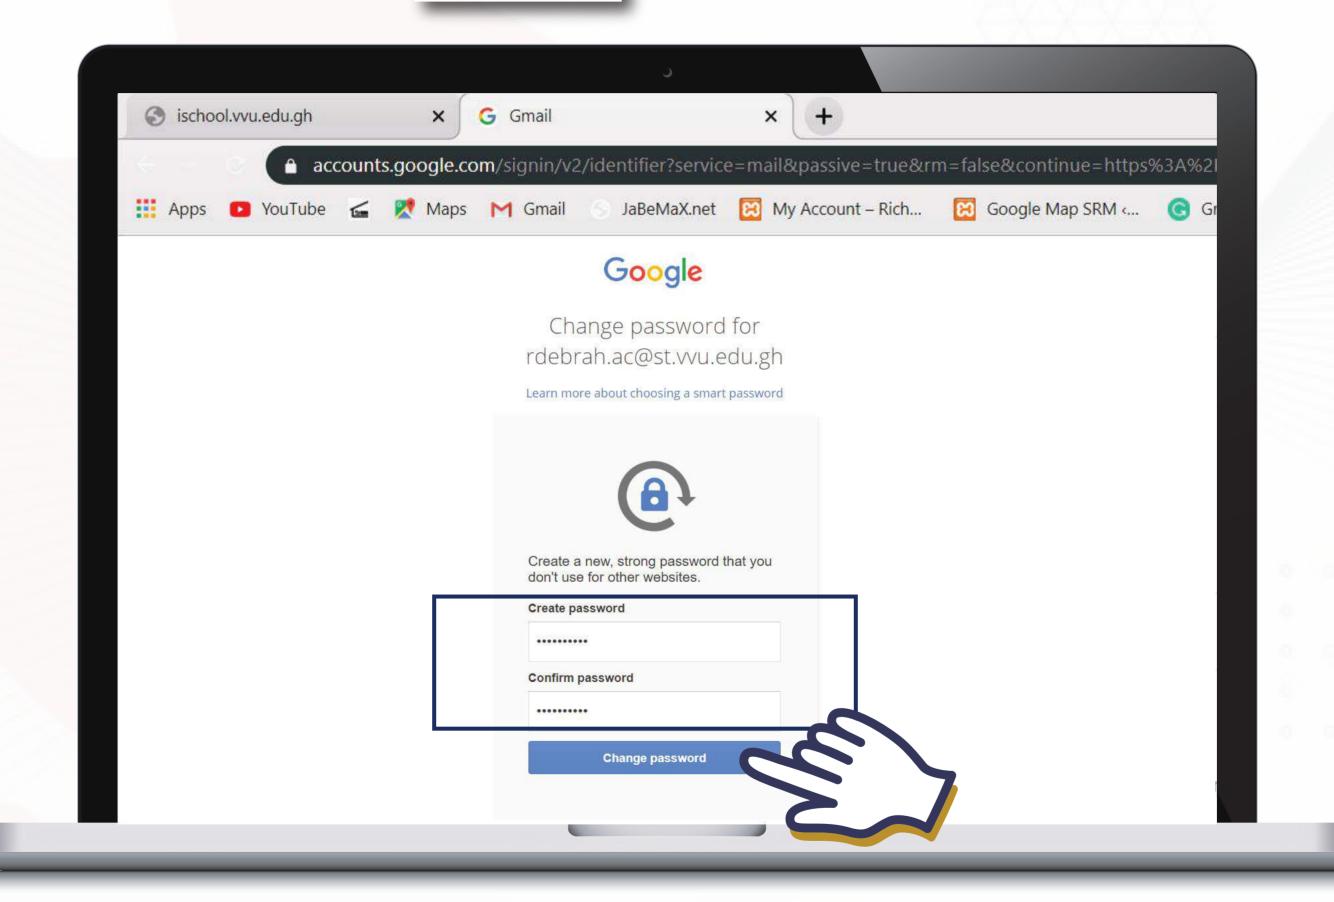

## STEP 7

## ENTER A NEW PASSWORD OF YOUR CHOICE AND THEN, CLICK ON CHANGE PASSWORD