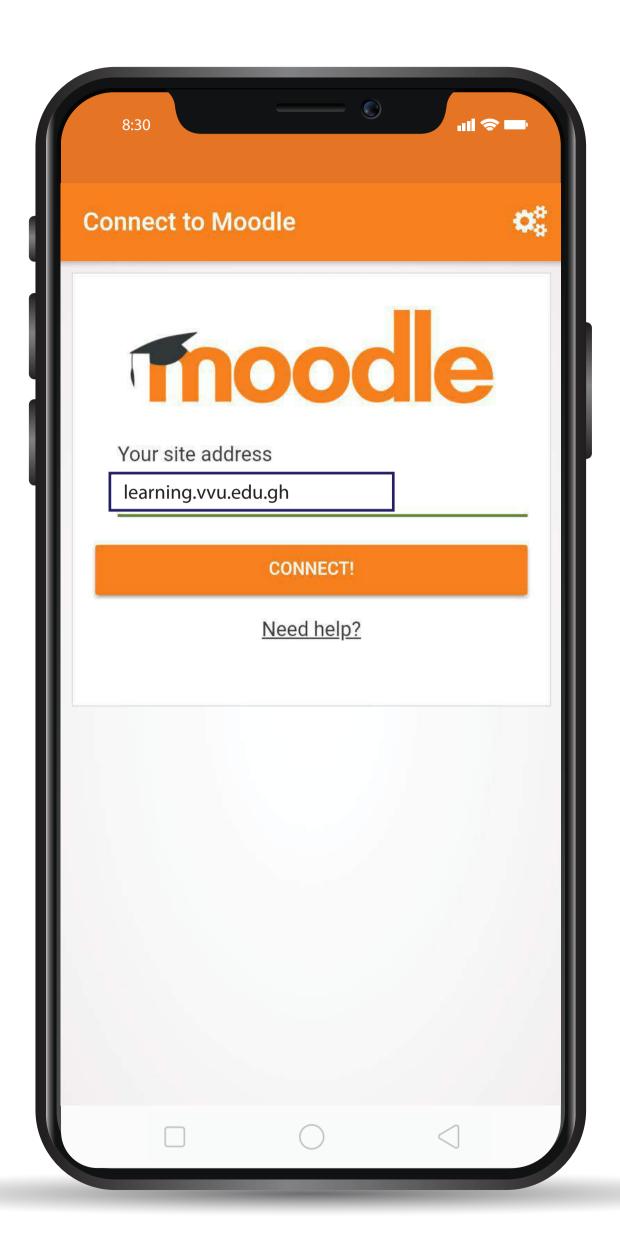

# ANDROID: Go to the play store and search MOODLE

Apple/iOS:

Go to the app store and search MOODLE

After Installation, Open the app and Enter the site address:

learning.vvu.edu.gh