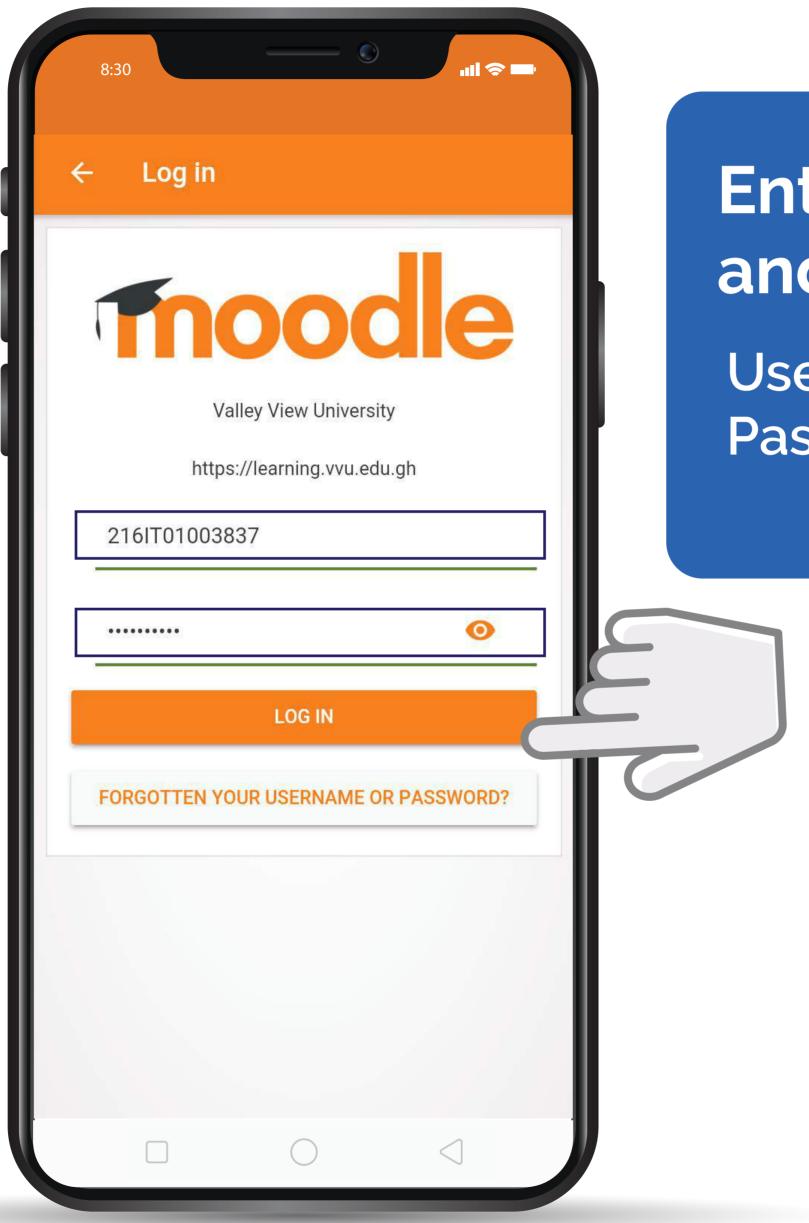

## Enter your username and password

Username: *Student ID*Password: *iSchool Password* 

Add your VVU Email to your phone account for better performance