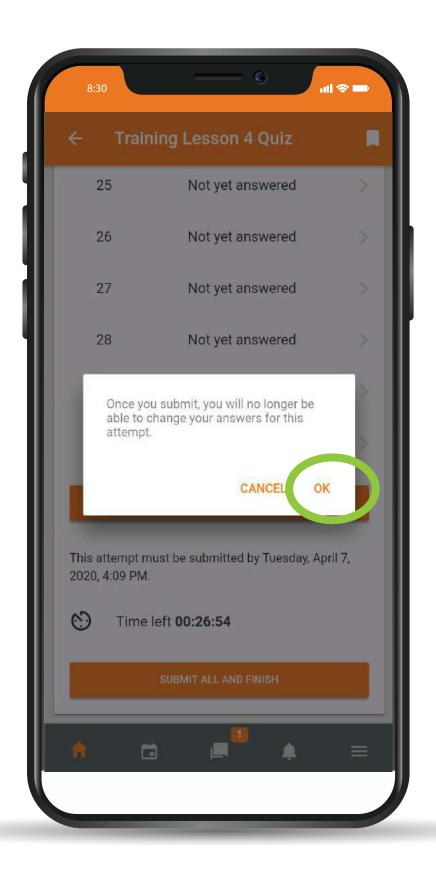

YOU CAN NOW CLICK ON FINISH ATTEMPT



#### **CLICK ON**



- 1 TO RETURN BACK TO ANSWER A QUESTION YOU ARE NOT SURE OF
- 2 TO SUBMIT ALL AND FINSH WORK





### LOGOUT



### **THANK YOU**



## THANKYOU



Email: elearning@vvu.edu.gh

030 705 1124 030 705 1176 030 701 1832



## PRACTICAL SESSION TRAINING QUIZ





## **ENTER THE URL**: learning.vvu.edu.gh



## STEP 2

## ENTER YOUR STUDENT ID & PASSWORD





## ON YOUR DASHBOARD CLICK ON TECHNICAL TRAINING FOR SANDWICH





### CLICK ON TRANING LESSON 4 QUIZ





### CLICK ON ATEMPT QUIZ

#### AND START ATTEMPT





- 1 CLICK ON THE WHITE SPACE TO WRITE YOUR ANSWER
- 2 TO MOVE TO THE NEXT QUESTION





# CLICK ON THE ICON TO OPEN ALL THE QUESTIONS IN CASE YOU WANT TO SKIP





## CLICK ON SUBMIT AND FINISH

## AND CONFIRM SUBMISSION





## CLICK ON OK TO CONFIRM SUBMISSION

## THANKYOU



Email: elearning@vvu.edu.gh

030 705 1124 030 705 1176 030 701 1832



### PRACTICAL TRAINING SESSION



## Enter your username and password LOGIN



### Click on Live Session Class Under Technical Training for Sandwich



### Click on JOIN SESSION





### Use Microphone or Listening Only (Headset)





## Where to ask Questions and Also View Users Online



- Public Chat
  Where you to ask questions
  on during the session
- Users
  Where you can see the number of participants on the online session



### Shared Notes Interface



3

View Notes that is Shared by the Lecturer

#### User Status Setting





You can set status on your account by just clicking on your name.

8

# Sending Private Message & Recording Live Sessions





S