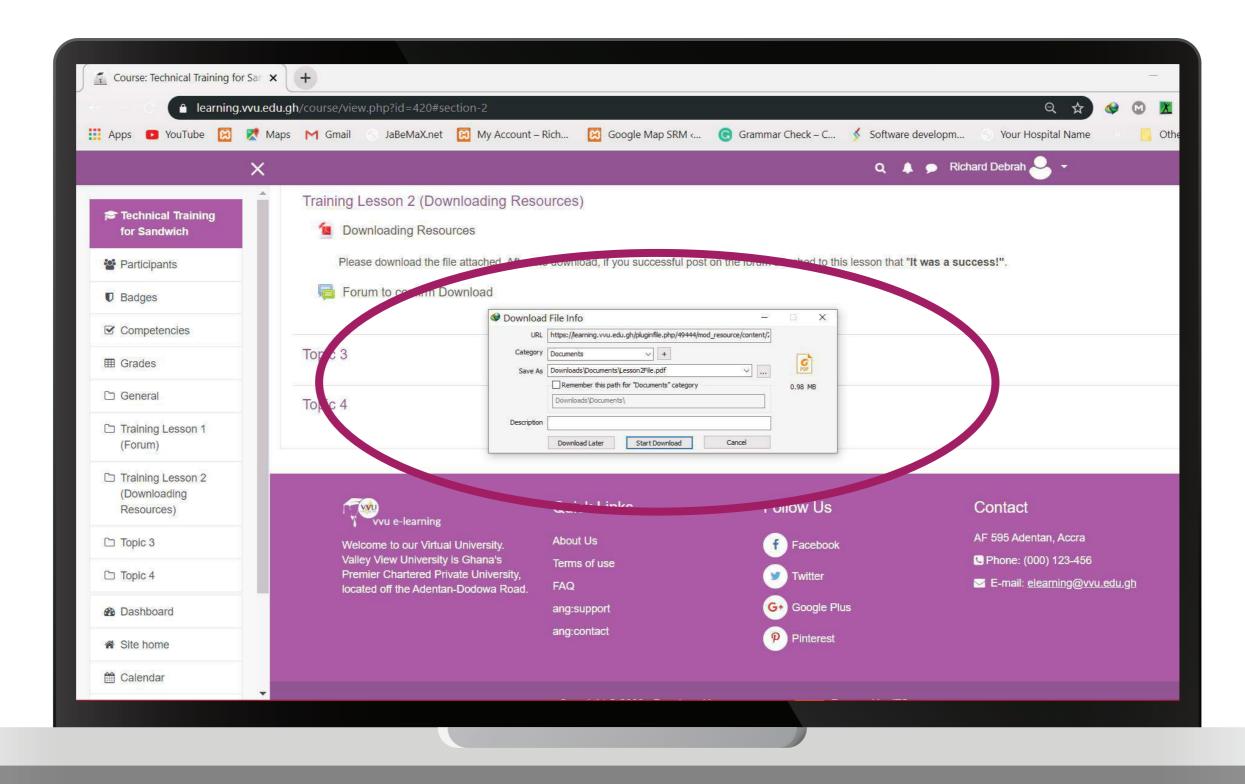

# DEPENDING ON THE TYPE OF DOWNLOADER YOU ARE USING. THE FILE WILL DOWNLOAD AUTOMATICALLY

## CLICK ON OPEN THE FILE