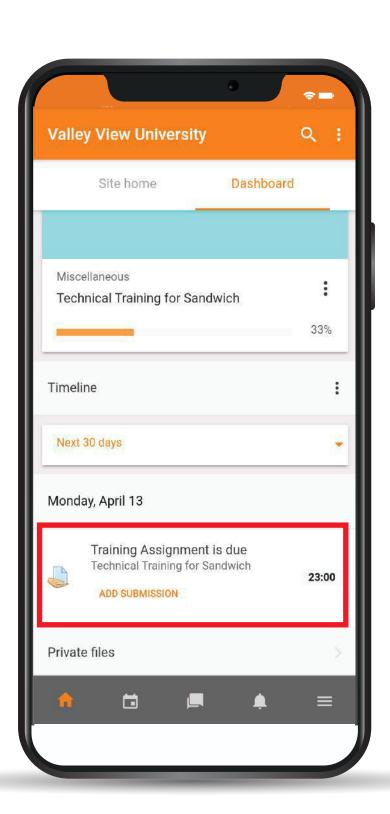

G. CLICK ON THE FILE TO DOWNLOAD THE ASSIGNMENT





## GO TO PLAY STORE AND DOWNLOAD MICROSOFT OFFICE LENS

AFTER
INSTALLATION,
WHEN TAKING
THE WORK SELECT
DOCUMENT OPTION

**SAVE AS IMAGE** 

TRABSFER THE WORK
TO YOUR LAPTOP









## CLICK ON ADD SUMISSON BUTTOM





## CLICK ON THE UPLOAD TO ADD A FILE





# 1 CLICK ON UPLOAD 2 CHOOSE A FILE 3 UPLOADN THIS FILE





#### SAVE CHANGES AND SUBMIT





#### GO BACK TO THE DASHBOARD AND SEND A CHAT MESSSAGE TO THE LECTURER





#### LOGOUT



#### **THANK YOU**



## THANKYOU



Email: elearning@vvu.edu.gh





## (3)

#### PRACTICAL SESSION TRAINING

SUBMISSION OF ASSIGNMENT

• AND CHAT





## **ENTER THE URL**: learning.vvu.edu.gh



ENTER YOUR STUDENT ID & PASSWORD



STEP 3

# ON YOUR DASHBOARD CLICK ON TRAINING ASSIGNMENT IS DUE



STEP 4

### CLICK ON ON THE PDF TO DOWNLOAD THE WORK





### GO TO PLAY STORE AND DOWNLOAD MICROSOFT OFFICE LENS



**SAVE AS IMAGE** 



STEP 6

1 CLICK ON THE ADD FILE

2 UPLOAD THE SCANNED WORK FROM YOUR GALLARY (PHOTOS)



# STEP 77 CLICK ON THE SAVE BUTTOM





### CLICK ON SUBMIT ASSIGNMENT BUTTOM



### STEP 9

- 1 CLICK ON THE CHAT BUTTOM
- 2 SELECT THE OF THE LECTURER
- TYPE YOUR MESSAGE
- 4 CLICK ON THE SEND BUTTOM



## THANKYOU



Email: elearning@vvu.edu.gh

030 705 1124 030 705 1176 030 701 1832



# PRACTICAL SESSION TRAINING QUIZ



#### **ENTER THE URL IN YOUR BROWSER:**

learning.vvu.edu.gh

#### AND THEN LOGIN

Enter your username and password





## ON YOUR DASHBOARD CLICK ON TECHNICAL TRAINING FOR SANDWICH





## CLICK ON TRANING LESSON 4 QUIZ





### **CLICK ON