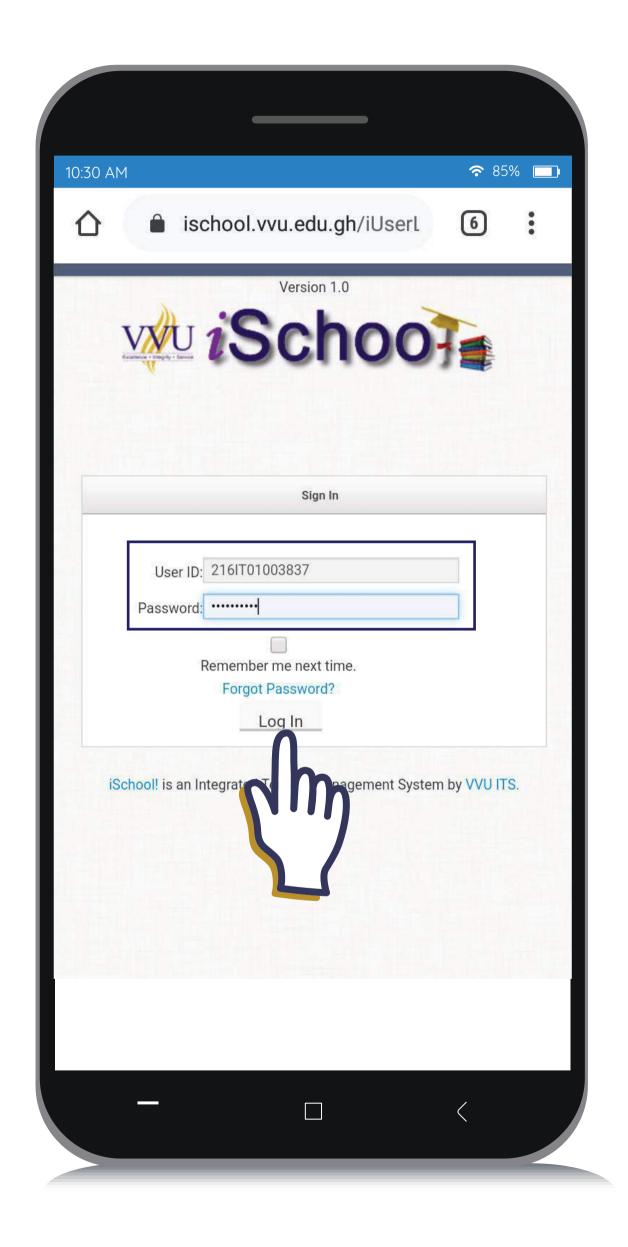

Pic Sex: Birth Date: Place of Birth: Home Addr                             | Title: Mr.  Last Name:  First Name:  Other Name:  #Tel. No:  #Mob. No:  Nationality:  Current Addr.: |
| <pre>Email: rdebrah.ac@st.vvu.edu.gh  Identification: #Passport: National ID:</pre> | Marital Status:  Religion:  Denomination / Sect:  Sponsor:                                           |





## GO TO GMAIL ON YOUR BROWSER AND SIGN IN WITH YOUR VVU EMAIL





# Student2020 THEN, CLICK ON NEXT

# STEP 6





## STEP 7

## ENTER A NEW PASSWORD OF YOUR CHOICE AND THEN, CLICK ON CHANGE PASSWORD







#### **CLICK ON CONFIRM**





## YOUR VVU EMAIL IS ACTIVATED





## THANKYOU



Email: elearning@vvu.edu.gh



030 705 1124 030 705 1176 030 701 1832





# HOW TO ACTIVATE YOUR VVU EMAIL USING A MOBILE PHONE





































































## THANKYOU



Email: elearning@vvu.edu.gh



030 705 1124 030 705 1176 030 701 1832





## PROCEDURE TO JOIN E-LEARNING PLATFORM





#### **Enter the URL:**









### Click on the LOG-IN at the right top corner



## Enter your username and password Username: Student ID

Password: iSchool password





# You should see your Courses on the Dashboard or the Left pane



# Update your profile with your VVU Email for better performance





# Report any anomalies concerning your courses on the e-learning via



Email: elearning@vvu.edu.gh Or



030 705 1124 030 705 1176 030 701 1832

#### **NOTE:**

When reporting kindly include your name & Student ID so we can be able to trace and resolve your issue easily.



## THANKYOU