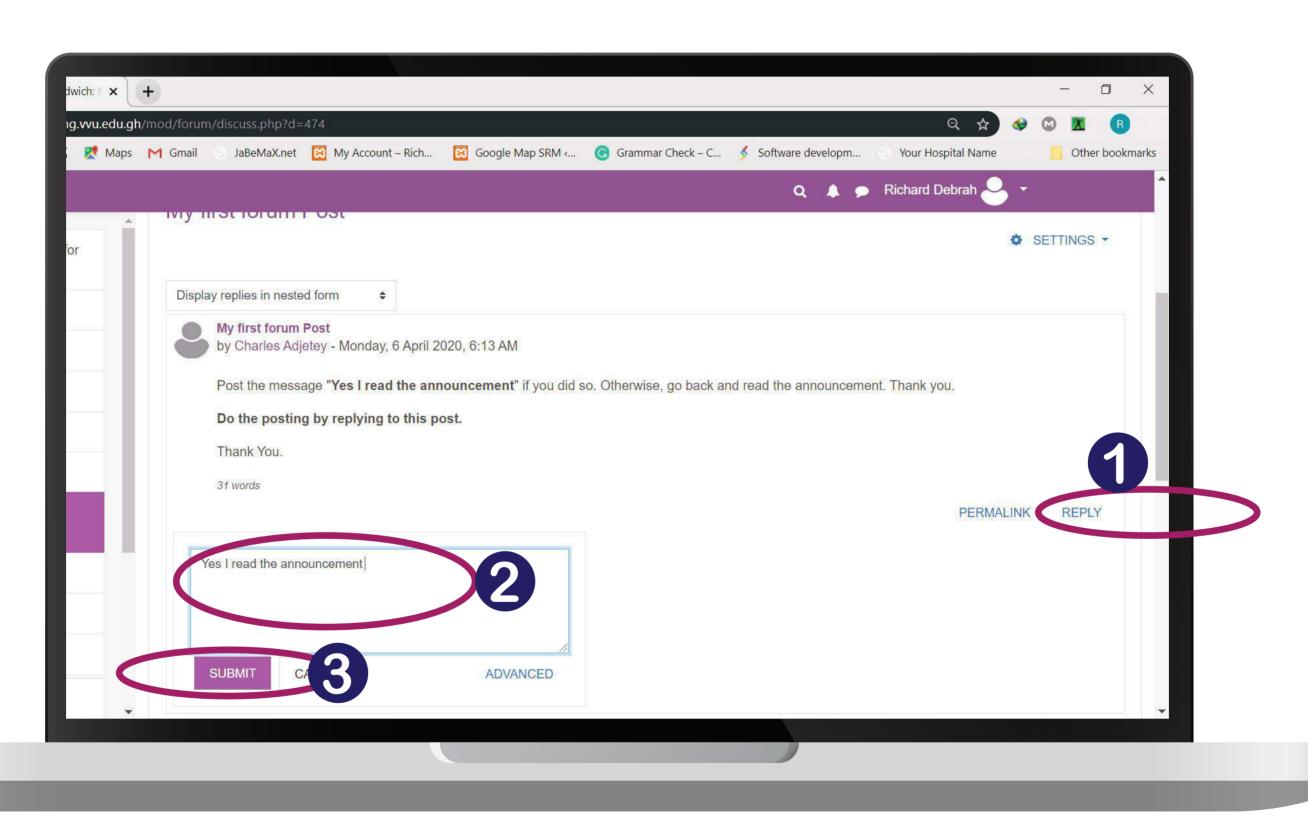

vvu.edu.gh







## Enter your username and password

Username: *Student ID*Password: *iSchool Password* 



Add your VVU Email to your phone account for better performance







### THANKYOU



Email: elearning@vvu.edu.gh



030 705 1124 030 705 1176 030 701 1832



# PRACTICAL SESSION TRAINING FOR SANDWICH STUDENTS



### ENTER THE URL IN YOUR BROWSER: STEP

learning.vvu.edu.gh

#### AND THEN LOGIN

Enter your username and password







### CLICK ON TECHNICAL TRAINING FOR SANDWICH



### CLICK ON ANNOUNCEMENT TO READ INSTRUCTIONS







#### **CLICK ON ABOUT THIS COURSE**





# CLICK ON TECHNICAL TRAINING FOR SANDWICH TO GO BACK



#### **CLICK ON THE POST FORUM**





## CLICK ON MY FIRST FORUM POST





# 1 CLICK ON REPLY 2 ENTER A MESSAGE TO REPLY 3 CLICK ON THE SUBMIT BUTTOM





## GO BACK TO YOUR DASHBOARD CLICK ON THE PROFILE ICON











#### **THANK YOU**



### THANKYOU



Email: elearning@vvu.edu.gh

030 705 1124 030 705 1176 030 701 1832



# PRACTICAL SESSION TRAINING FOR SANDWICH STUDENTS







## ENTER THE URL: learning.vvu.edu.gh





# ENTER YOUR STUDENT ID & PASSWORD





# ON YOUR DASHBOARD CLICK ON TECHNICAL TRAINING FOR SANDWICH STUDENTS





### CLICK ON ANNOUNCEMENT TO READ INSTRUCTIONS





# CLICK ON ABOUT THIS COURSE





# CLICK ON THE BACK ARROW TO GO BACK





## CLICK ON THE POST FORUM





# CLICK ON MY FIRST FORUM POST





- 1 CLICK ON REPLY AFTER READING INSTRUCTION
  - 2 REPLY WITH A MESSAGE
  - 3 CLICK ON THE POST TO FORUM BUTTOM





# CLICK ON THE BACK ARROW BUTTOM TO GO BACK TO YOUR DASHBOARD



### **THANK YOU**

### THANKY