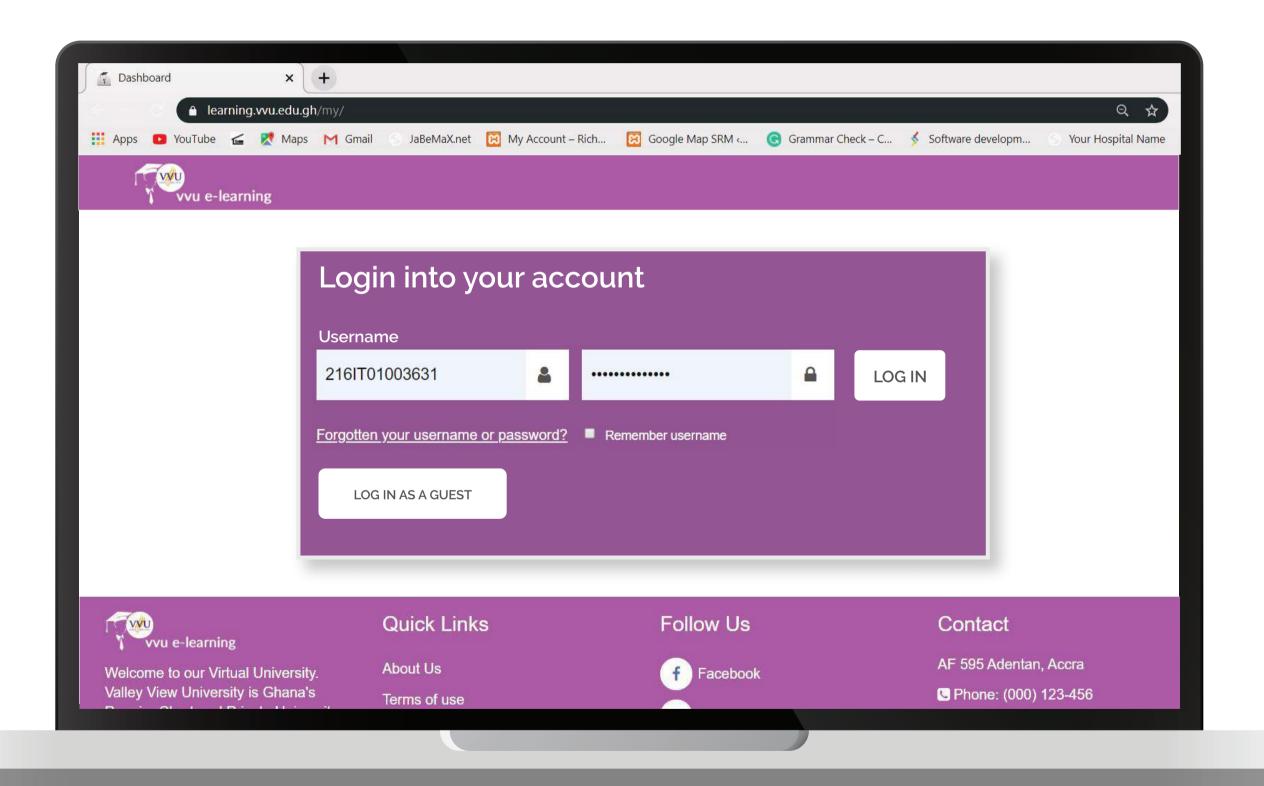

#### AND THEN LOGIN

Enter your username and password

# ENTER YOUR STUDENT ID & PASSWORD