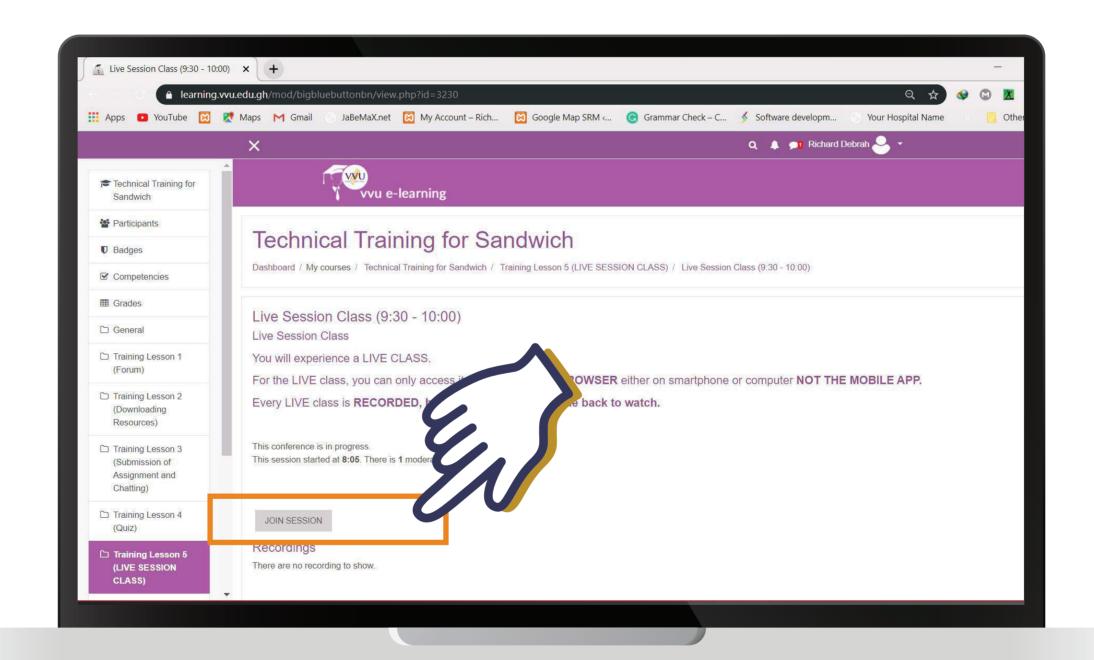

### Click on Live Session Class Under Technical Training for Sandwich

### Click on JOIN SESSION