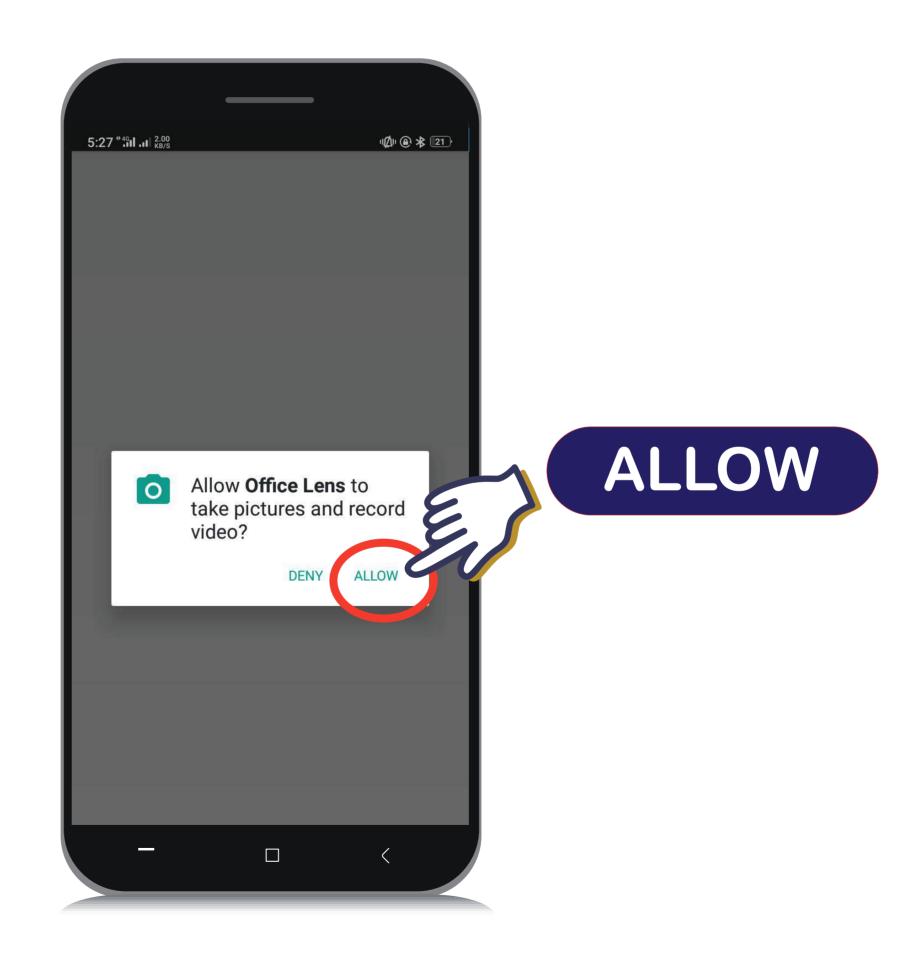

or User can share his or her webcam in order for others to see.

The three dots allows you to end the live session



### Ended Session Interface



N.B Your Session has ended

### THANKYOU



#### **SUPPLEMENTARY LESSONS**

#### **MICROSOFT OFFICE LENS INSTALLATION**

#### SAVING DATA THROUGH METERED CONNECTION





### DOWNLOADING & INSTALLATION OF OFFICE

ANDROID - GOOGLE PLAY STORE iOS & APPLE- APP STORE



### Go to Playstore on your Phone



#### ANDROID USERS

GOOGLE PLAY STORE ON YOUR PHONE

**iOS & APPLE USERS** 

GO TO APP STORE ON YOUR PHONE



# Search for Microsoft Office Lens and Install





### After Installation, Click on OPEN





Click on Allow Office Lens to access photos, media, and files on your device





### Click on Allow Office Lens to pictures and record video





#### Click on Start Scanning





### Scan your Work and Scan as Document





### After Scanning, Click on **Done**





#### Under Metered Connection Turn it ON



### THANKYOU









#### Enable your Hotspot



#### Your Hotspot Name & Password

You can Also Change the settings of your password and name by clicking on

**Personal Hotspot Settings** 



# Go to your Computer and Click on the WiFi Icon



NOTE

If your WiFi icon is not showing there Click on the yellow circle and you will find it there.



# Enter your password and Click on Connect





# After Connected, Go to the WiFi Icon again and Click on Properties





#### Under Metered Connection Turn it ON



### THANKYOU