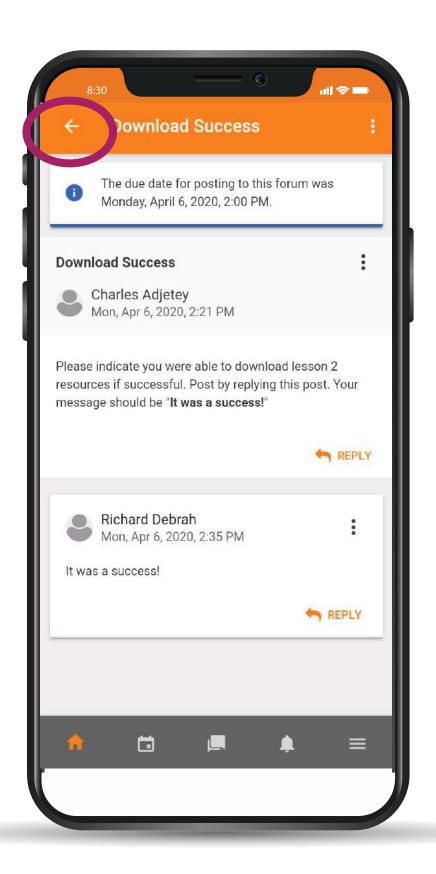

M TO CONFRIM DOWNLOAD





# 1 CLICK ON REPLY 2 ENTER A MESSAGE TO REPLY 3 CLICK ON THE SUBMIT BUTTOM





## GO BACK TO YOUR DASHBOARD CLICK ON THE PROFILE ICON





#### **CLICK ON LOGOUT**



#### **THANK YOU**



## THANKYOU



Email: elearning@vvu.edu.gh

030 705 1124 030 705 1176 030 701 1832



#### PRACTICAL SESSION TRAINING

DOWNLOADING TEACHING RESOURCES







## **ENTER THE URL:** *learning.vvu.edu.gh*



## STEP 2

# ENTER YOUR STUDENT ID & PASSWORD





# ON YOUR DASHBOARD CLICK ON TECHNICAL TRAINING FOR SANDWICH





#### CLICK ON DOWNLOAD RESOURCE





## CLICK ON OPEN THE FILE





#### CLICK ON THE BACK ARROW TO GO BACK





#### CLICK ON THE FORUM TO CONFIRM DOWNLOAD





- 1 AFTER READING
  INSTRUCTION
  - 2 REPLY WITH A MESSAGE
  - 3 CLICK ON THE POST TO FORUM BUTTOM





# CLICK ON THE BACK ARROW BUTTOM TO GO BACK TO YOUR DASHBOARD

### THANKYOU



Email: elearning@vvu.edu.gh

030 705 1124 030 705 1176 030 701 1832



### PRACTICAL SESSION TRAINING

SUBMISSION OF ASSIGNMENT

AND CHAT





#### **ENTER THE URL IN YOUR BROWSER:**

learning.vvu.edu.gh

#### AND THEN LOGIN

Enter your username and password





#### ON YOUR DASHBOARD CLICK ON TECHNICAL TRAINING FOR SANDWICH





## CLICK ON DOWNLOAD TRAINING ASSIGNMENT





## DEPENDING ON THE TYPE OF DOWNLOADER YOU ARE USING. CLICK ON THE FILE TO DOWNLOAD THE ASSIGNMENT





## GO TO PLAY STORE AND DOWNLOAD MICROSOFT OFFICE LENS

AFTER
INSTALLATION,
WHEN TAKING
THE WORK SELECT
DOCUMENT OPTION

**SAVE AS IMAGE** 

TRABSFER THE WORK
TO YOUR LAPTOP









## CLICK ON ADD SUMISSON BUTTOM





## CLICK ON TH