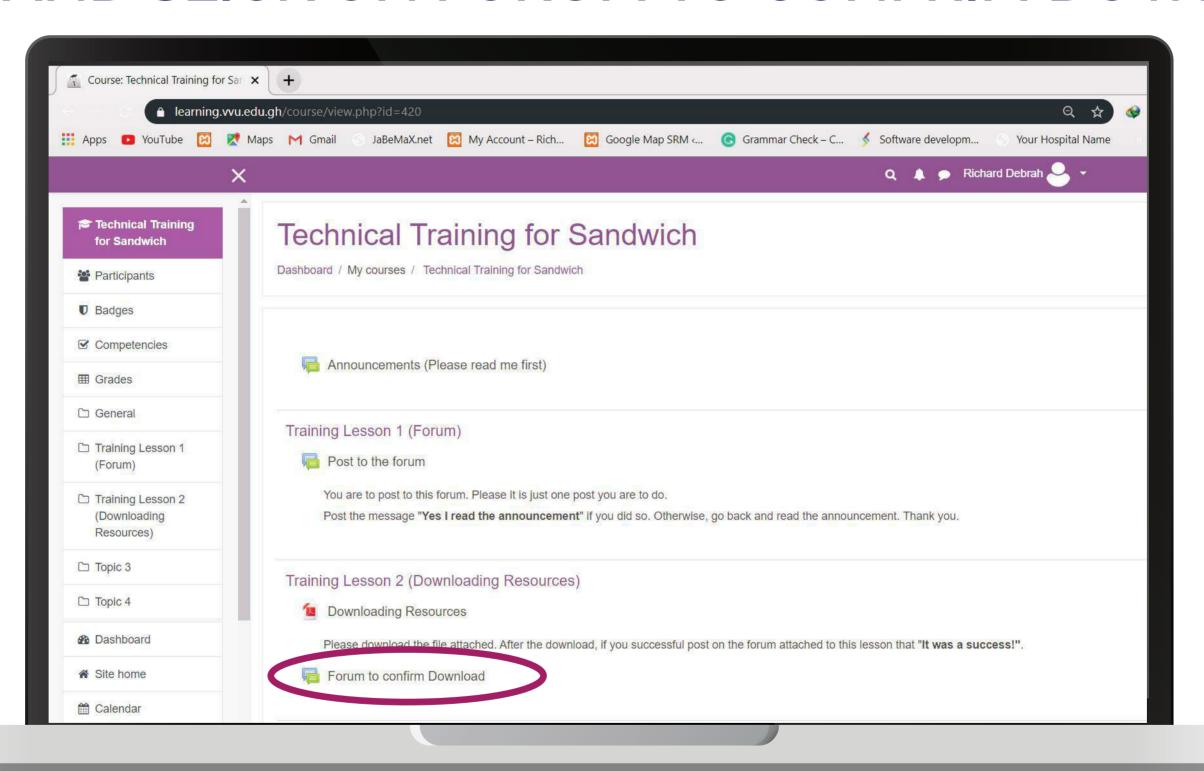

# ON YOUR DASHBOARD CLICK ON TECHNICAL TRAINING FOR SANDWICH

#### CLICK ON DOWNLOAD RESOURCE

## FOR SANDWICH TO GO BACK AND SLICK ON FORUM TO CONFRIM DOWNLOAD