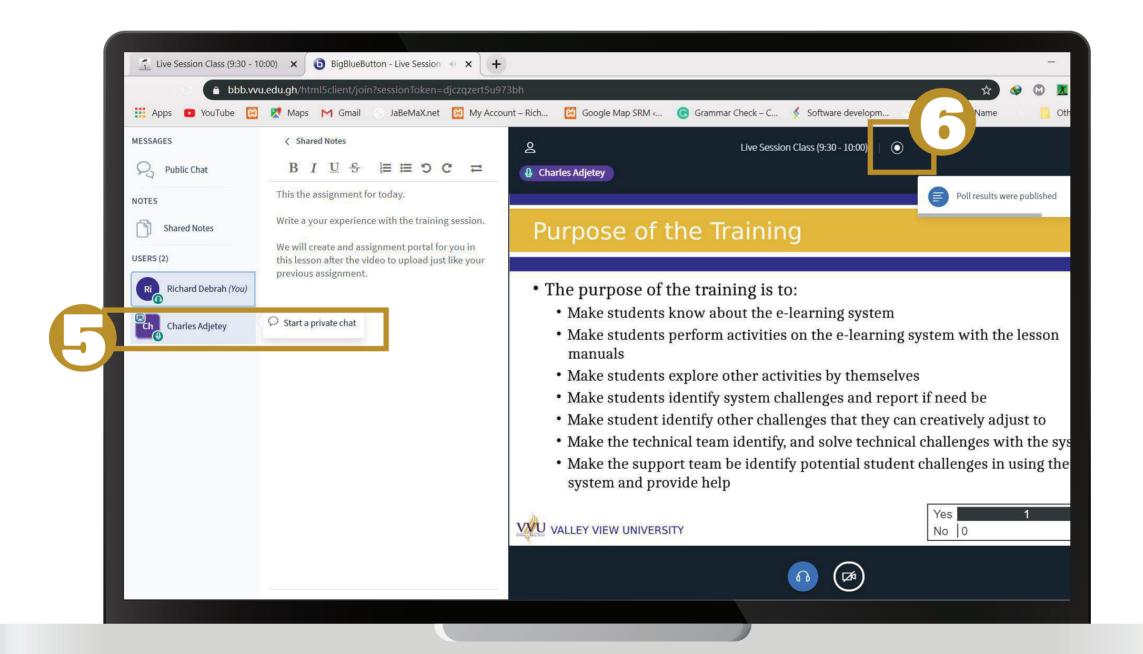

# Sending Private Message & Recording Live Sessions

Select the name of the user you want to send the private message to.

You Can Also Record the Session Live