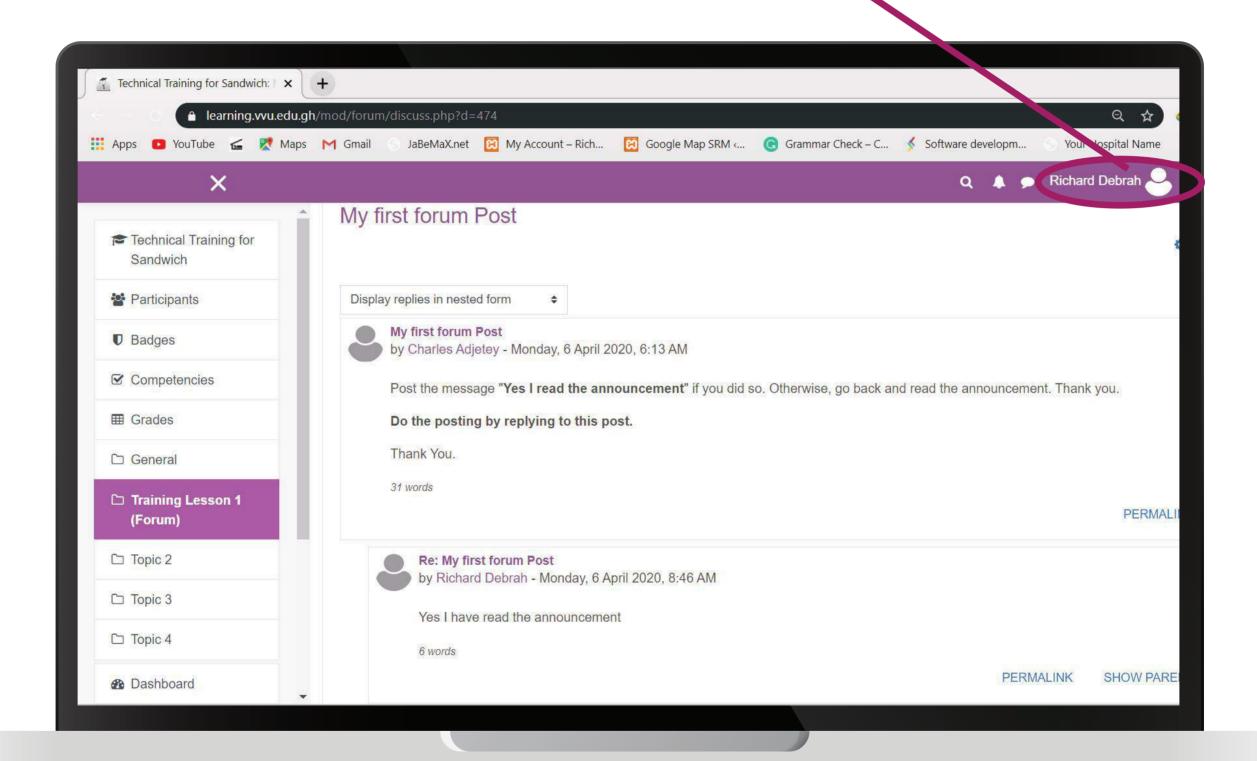

ame: *Student ID*Password: *iSchool Password* 



Add your VVU Email to your phone account for better performance







### THANKYOU



Email: elearning@vvu.edu.gh



030 705 1124 030 705 1176 030 701 1832



# PRACTICAL SESSION TRAINING FOR SANDWICH STUDENTS



### ENTER THE URL IN YOUR BROWSER: STEP

learning.vvu.edu.gh

#### AND THEN LOGIN

Enter your username and password







### CLICK ON TECHNICAL TRAINING FOR SANDWICH



### CLICK ON ANNOUNCEMENT TO READ INSTRUCTIONS







#### **CLICK ON ABOUT THIS COURSE**





# CLICK ON TECHNICAL TRAINING FOR SANDWICH TO GO BACK



#### **CLICK ON THE POST FORUM**





## CLICK ON MY FIRST FORUM POST





# 1 CLICK ON REPLY 2 ENTER A MESSAGE TO REPLY 3 CLICK ON THE SUBMIT BUTTOM





## GO BACK TO YOUR DASHBOARD CLICK ON THE PROFILE ICON











#### **THANK YOU**



### THANKYOU



Email: elearning@vvu.edu.gh

030 705 1124 030 705 1176 030 701 1832



# PRACTICAL SESSION TRAINING FOR SANDWICH STUDENTS







## ENTER THE URL: learning.vvu.edu.gh





# ENTER YOUR STUDENT ID & PASSWORD





# ON YOUR DASHBOARD CLICK ON TECHNICAL TRAINING FOR SANDWICH STUDENTS





### CLICK ON ANNOUNCEMENT TO READ INSTRUCTIONS





# CLICK ON ABOUT THIS COURSE





# CLICK ON THE BACK ARROW TO GO BACK





## CLICK ON THE POST FORUM





# CLICK ON MY FIRST FORUM POST





- 1 CLICK ON REPLY AFTER READING INSTRUCTION
  - 2 REPLY WITH A MESSAGE
  - 3 CLICK ON THE POST TO FORUM BUTTOM





# CLICK ON THE BACK ARROW BUTTOM TO GO BACK TO YOUR DASHBOARD



### **THANK YOU**

### THANKYOU



Email: elearning@vvu.edu.gh

030 705 1124 030 705 1176