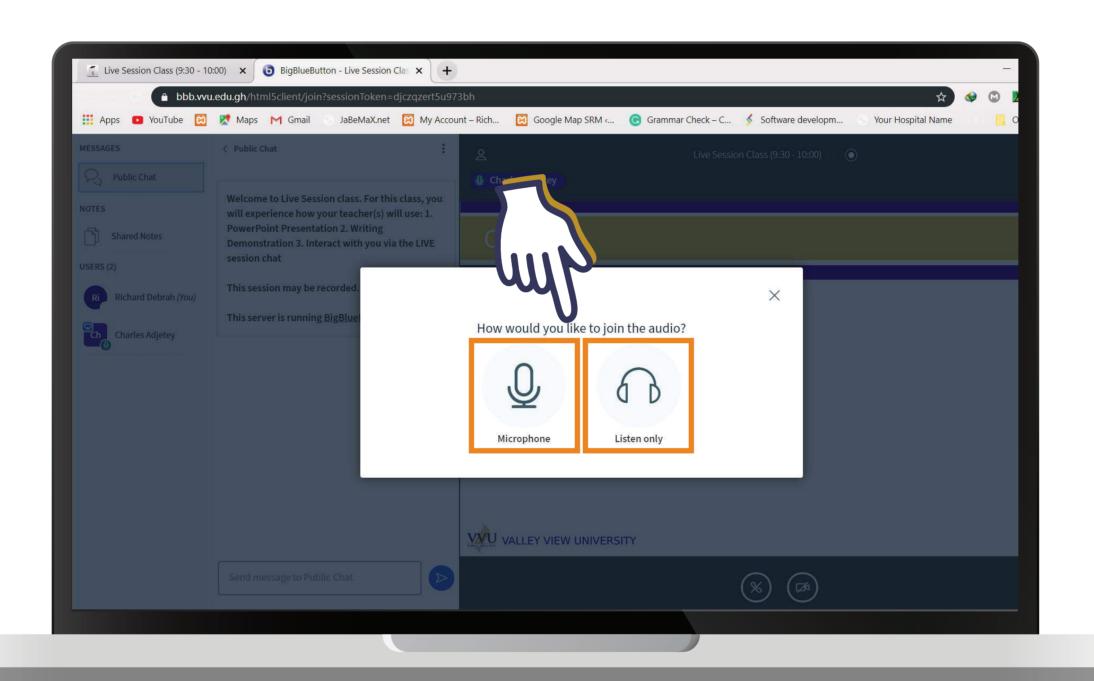

gh



## STEP 2

## ENTER YOUR STUDENT ID & PASSWORD





## ON YOUR DASHBOARD CLICK ON TECHNICAL TRAINING FOR SANDWICH





### CLICK ON TRANING LESSON 4 QUIZ





### CLICK ON ATEMPT QUIZ

#### AND START ATTEMPT





- 1 CLICK ON THE WHITE SPACE TO WRITE YOUR ANSWER
- 2 TO MOVE TO THE NEXT QUESTION





# CLICK ON THE ICON TO OPEN ALL THE QUESTIONS IN CASE YOU WANT TO SKIP





## CLICK ON SUBMIT AND FINISH

## AND CONFIRM SUBMISSION





## CLICK ON OK TO CONFIRM SUBMISSION

## THANKYOU



Email: elearning@vvu.edu.gh

030 705 1124 030 705 1176 030 701 1832



### PRACTICAL TRAINING SESSION



## Enter your username and password LOGIN



### Click on Live Session Class Under Technical Training for Sandwich



### Click on JOIN SESSION





### Use Microphone or Listening Only (Headset)





## Where to ask Questions and Also View Users Online



- Public Chat
  Where you to ask questions
  on during the session
- Users
  Where you can see the number of participants on the online session



### Shared Notes Interface



3

View Notes that is Shared by the Lecturer

#### User Status Setting





You can set status on your account by just clicking on your name.

8

# Sending Private Message & Recording Live Sessions





Select the name of the user you want to send the private message to.



You Can Also Record the Session Live

# 9

#### Share Webcam & Ending Session



A lecturer or User can share his or her webcam in order for others to see.

The three dots allows you to end the live session



### Ended Session Interface



N.B Your Session has ended

### THANKYOU



###