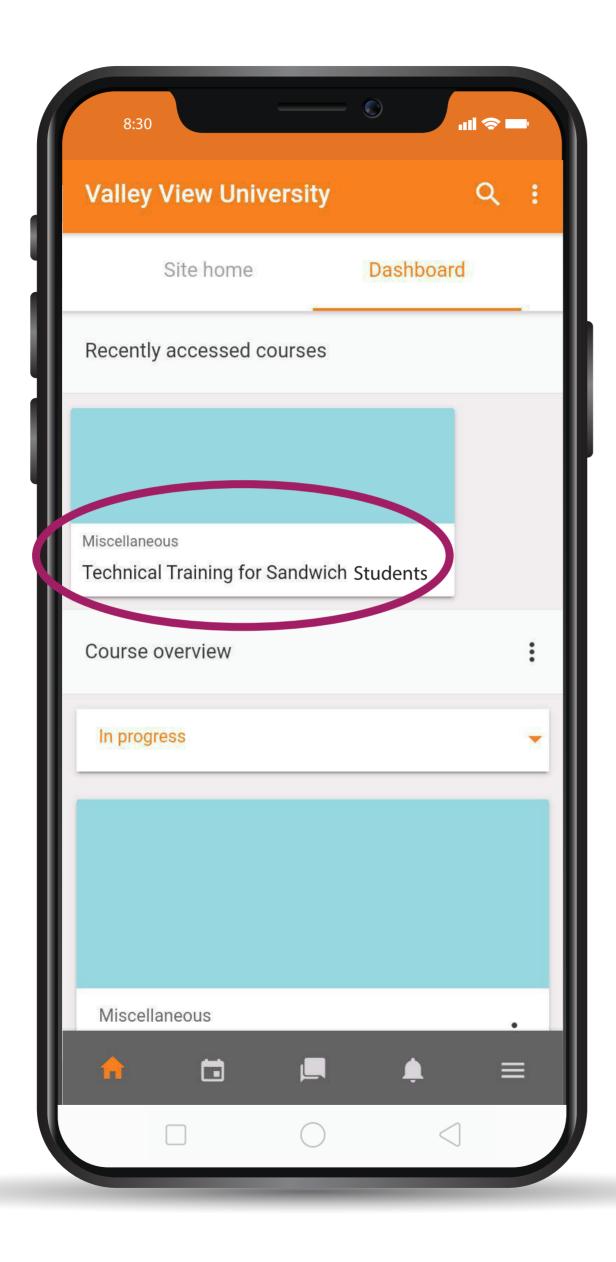

# You should see your Courses on the Dashboard or the Left pane

### CLICK ON TECHNICAL TRAINING FOR SANDWICH

# ON YOUR DASHBOARD CLICK ON TECHNICAL TRAINING FOR SANDWICH STUDENTS