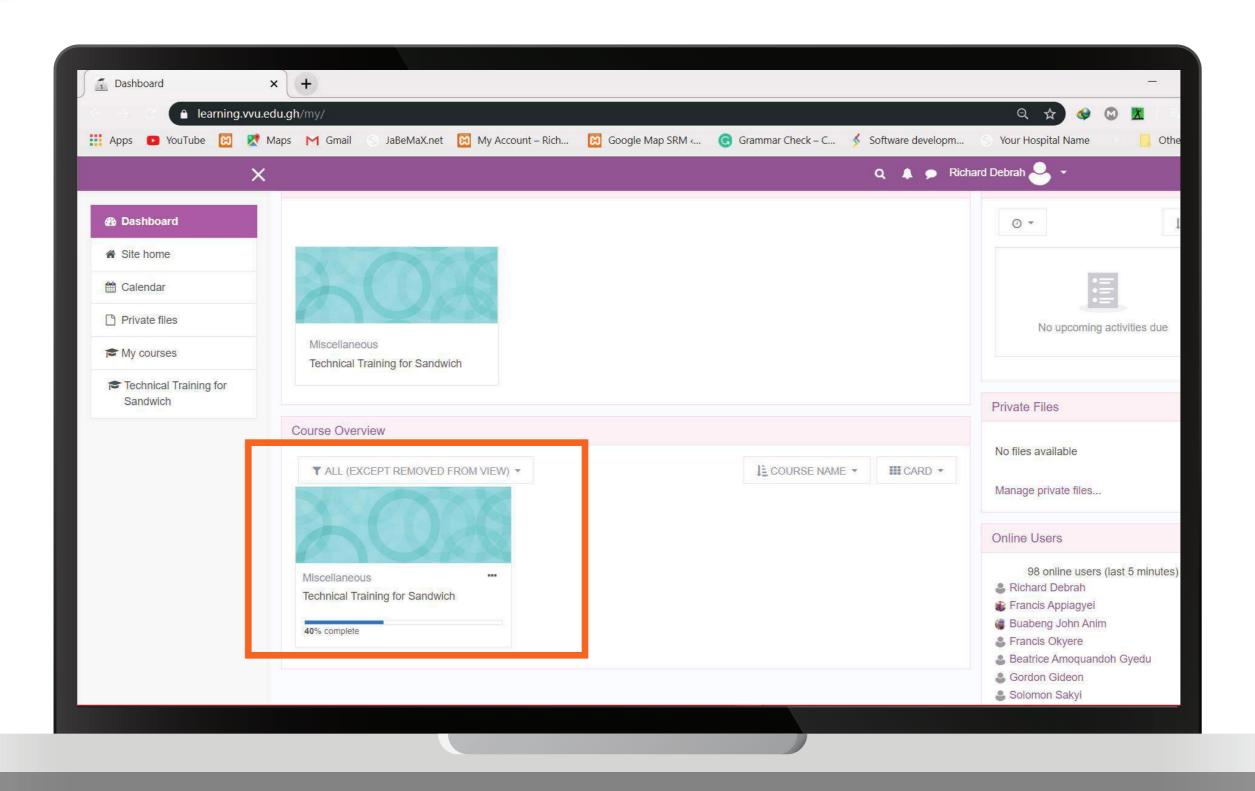

# ON YOUR DASHBOARD CLICK ON TECHNICAL TRAINING FOR SANDWICH STUDENTS

# ON YOUR DASHBOARD CLICK ON TECHNICAL TRAINING FOR SANDWICH