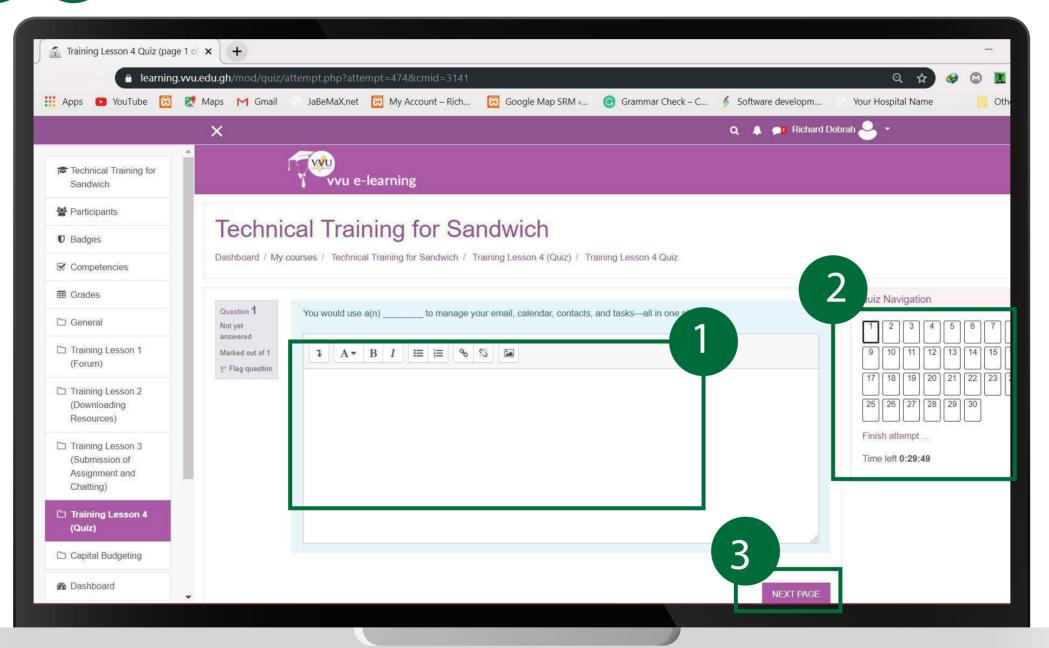

## MULTIPLE CHOICE QUESTIONS SOME REQUIRE ANSWERS FROM THE STUDENT

- 1 Enter your answer
- 2 3 Move to the Next Page or Question