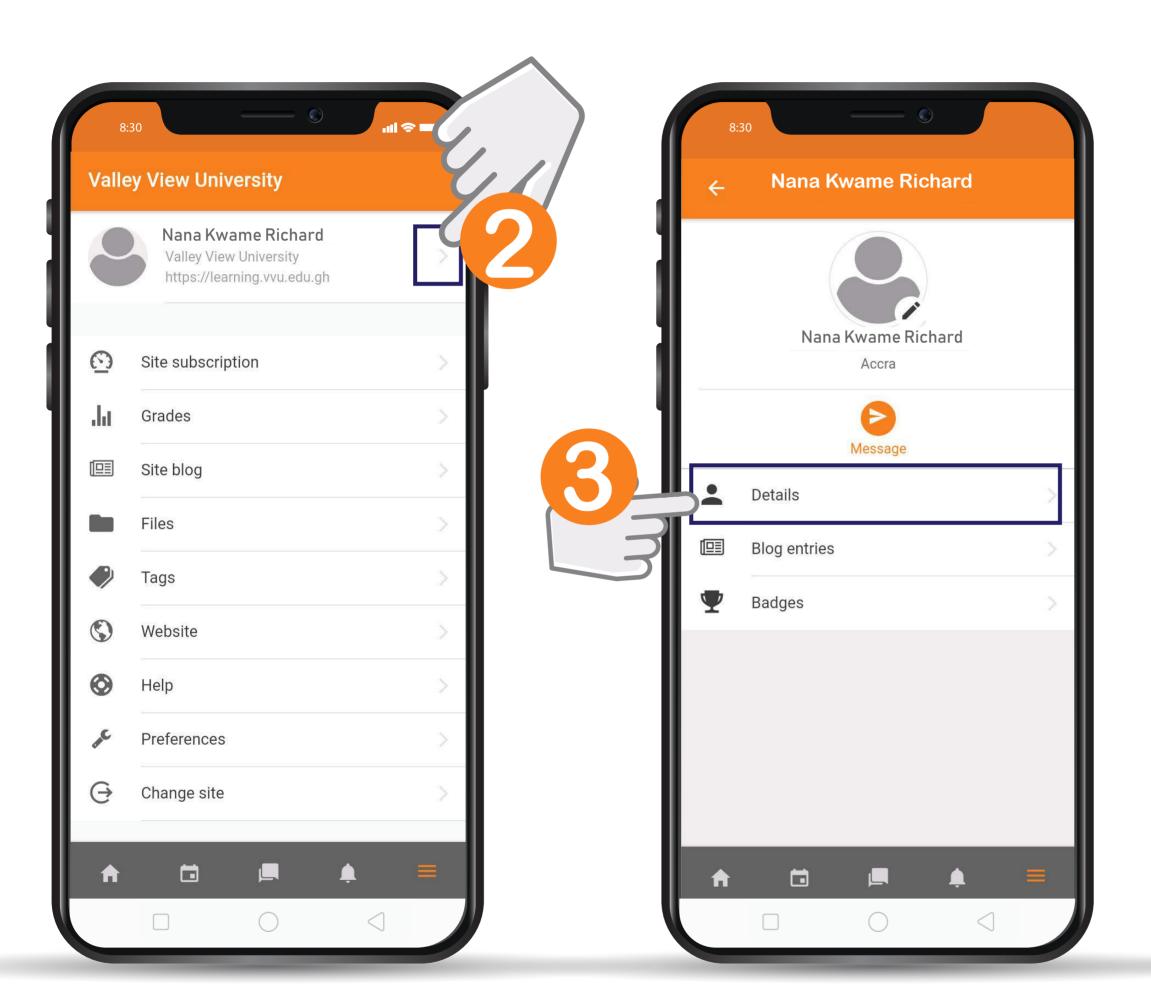

your profile with your VVU Email for better performance





# Report any anomalies concerning your courses on the e-learning via



Email: elearning@vvu.edu.gh Or



030 705 1124 030 705 1176 030 701 1832

#### **NOTE:**

When reporting kindly include your name & Student ID so we can be able to trace and resolve your issue easily.



## THANKYOU







030 705 1124 030 705 1176 030 701 1832



MOBILE APP
ACCESS TO THE
E-LEARNING
PLATFORM





# ANDROID: Go to the play store and search MOODLE

Apple/iOS:

Go to the app store and search MOODLE



After Installation, Open the app and Enter the site address:

learning.vvu.edu.gh







## Enter your username and password

Username: *Student ID*Password: *iSchool Password* 



Add your VVU Email to your phone account for better performance







### THANKYOU



Email: elearning@vvu.edu.gh



030 705 1124 030 705 1176 030 701 1832



# PRACTICAL SESSION TRAINING FOR SANDWICH STUDENTS



### ENTER THE URL IN YOUR BROWSER: STEP

learning.vvu.edu.gh

#### AND THEN LOGIN

Enter your username and password







### CLICK ON TECHNICAL TRAINING FOR SANDWICH



### CLICK ON ANNOUNCEMENT TO READ INSTRUCTIONS







#### **CLICK ON ABOUT THIS COURSE**





# CLICK ON TECHNICAL TRAINING FOR SANDWICH TO GO BACK



#### **CLICK ON THE POST FORUM**





## CLICK ON MY FIRST FORUM POST





# 1 CLICK ON REPLY 2 ENTER A MESSAGE TO REPLY 3 CLICK ON THE SUBMIT BUTTOM





## GO BACK TO YOUR DASHBOARD CLICK ON THE PROFILE ICON











#### **THANK YOU**



### THANKYOU



Email: elearning@vvu.edu.gh

030 705 1124 030 705 1176 030 701 1832