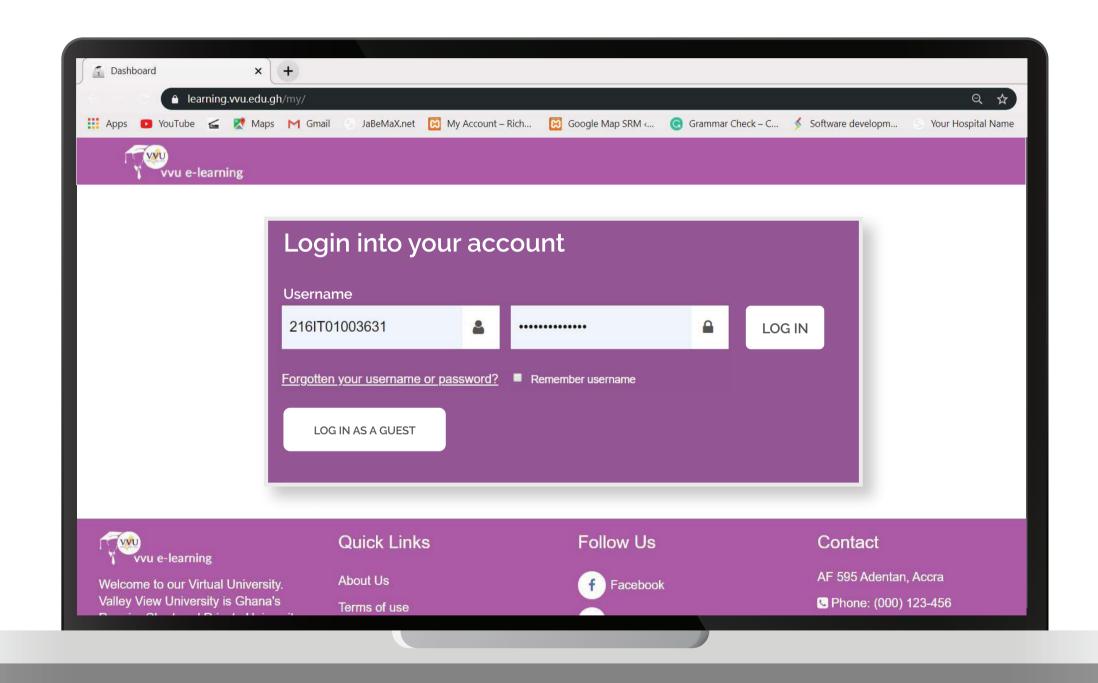

## PROCEDURE TO JOIN E-LEARNING PLATFORM

#### **Enter the URL:**

### Click on the LOG-IN at the right top corner

## Enter your username and password Username: Student ID

Password: iSchool password