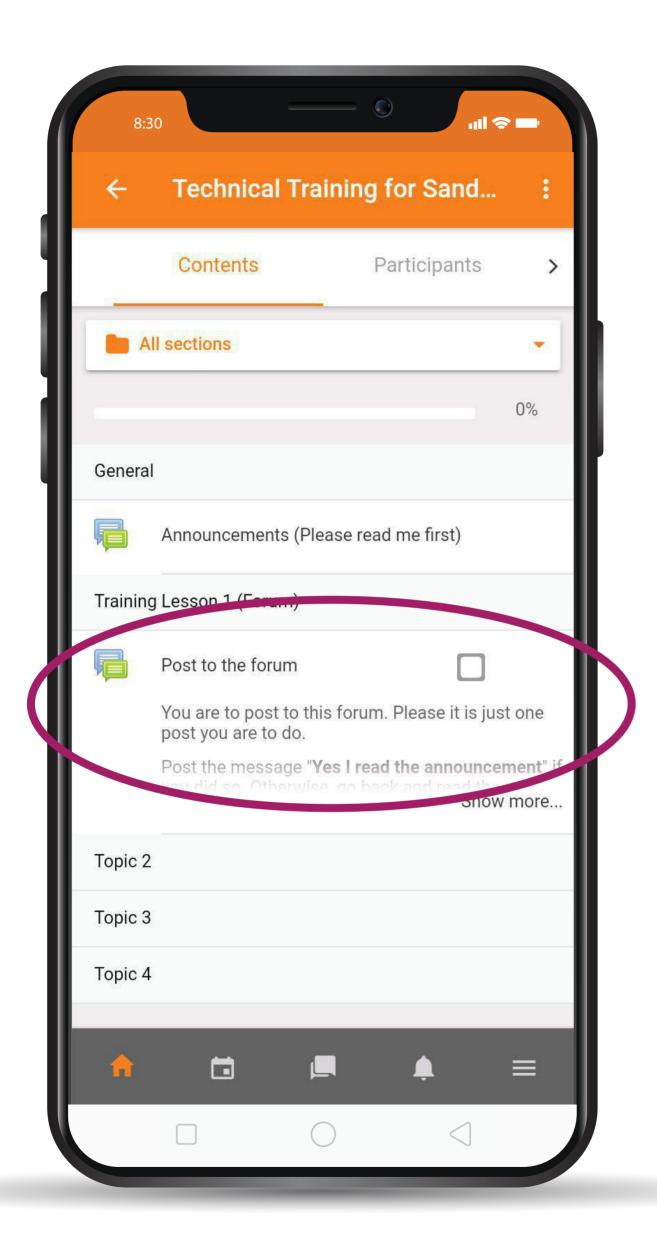

ENT TO READ INSTRUCTIONS







#### **CLICK ON ABOUT THIS COURSE**





# CLICK ON TECHNICAL TRAINING FOR SANDWICH TO GO BACK



#### **CLICK ON THE POST FORUM**





## CLICK ON MY FIRST FORUM POST





# 1 CLICK ON REPLY 2 ENTER A MESSAGE TO REPLY 3 CLICK ON THE SUBMIT BUTTOM





## GO BACK TO YOUR DASHBOARD CLICK ON THE PROFILE ICON











#### **THANK YOU**



### THANKYOU



Email: elearning@vvu.edu.gh

030 705 1124 030 705 1176 030 701 1832



# PRACTICAL SESSION TRAINING FOR SANDWICH STUDENTS







## ENTER THE URL: learning.vvu.edu.gh





# ENTER YOUR STUDENT ID & PASSWORD





# ON YOUR DASHBOARD CLICK ON TECHNICAL TRAINING FOR SANDWICH STUDENTS





### CLICK ON ANNOUNCEMENT TO READ INSTRUCTIONS





# CLICK ON ABOUT THIS COURSE





# CLICK ON THE BACK ARROW TO GO BACK





## CLICK ON THE POST FORUM





# CLICK ON MY FIRST FORUM POST





- 1 CLICK ON REPLY AFTER READING INSTRUCTION
  - 2 REPLY WITH A MESSAGE
  - 3 CLICK ON THE POST TO FORUM BUTTOM





# CLICK ON THE BACK ARROW BUTTOM TO GO BACK TO YOUR DASHBOARD



### **THANK YOU**

### THANKYOU



Email: elearning@vvu.edu.gh

030 705 1124 030 705 1176 030 701 1832



### PRACTICAL SESSION TRAINING

DOWNLOADING TEACHING RESOURCES





#### **ENTER THE URL IN YOUR BROWSER:**

learning.vvu.edu.gh

#### AND THEN LOGIN

Enter your username and password





# ON YOUR DASHBOARD CLICK ON TECHNICAL TRAINING FOR SANDWICH





#### CLICK ON DOWNLOAD RESOURCE



# DEPENDING ON THE TYPE OF DOWNLOADER YOU ARE USING. THE FILE WILL DOWNLOAD AUTOMATICALLY





## FOR SANDWICH TO GO BACK AND SLICK ON FORUM TO CONFRI