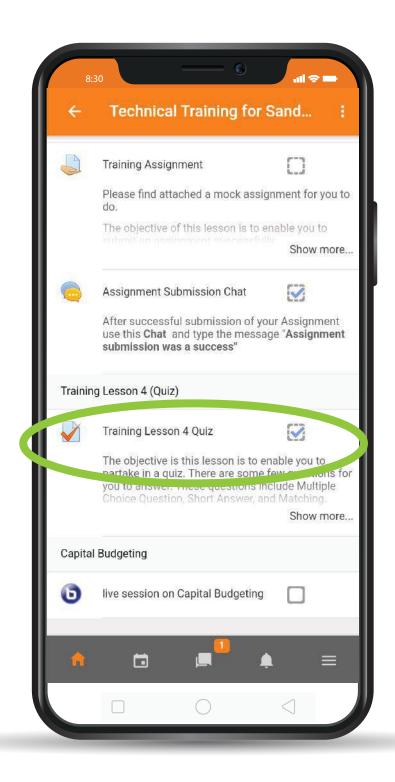

## ON YOUR DASHBOARD CLICK ON TECHNICAL TRAINING FOR SANDWICH

## CLICK ON TRANING LESSON 4 QUIZ