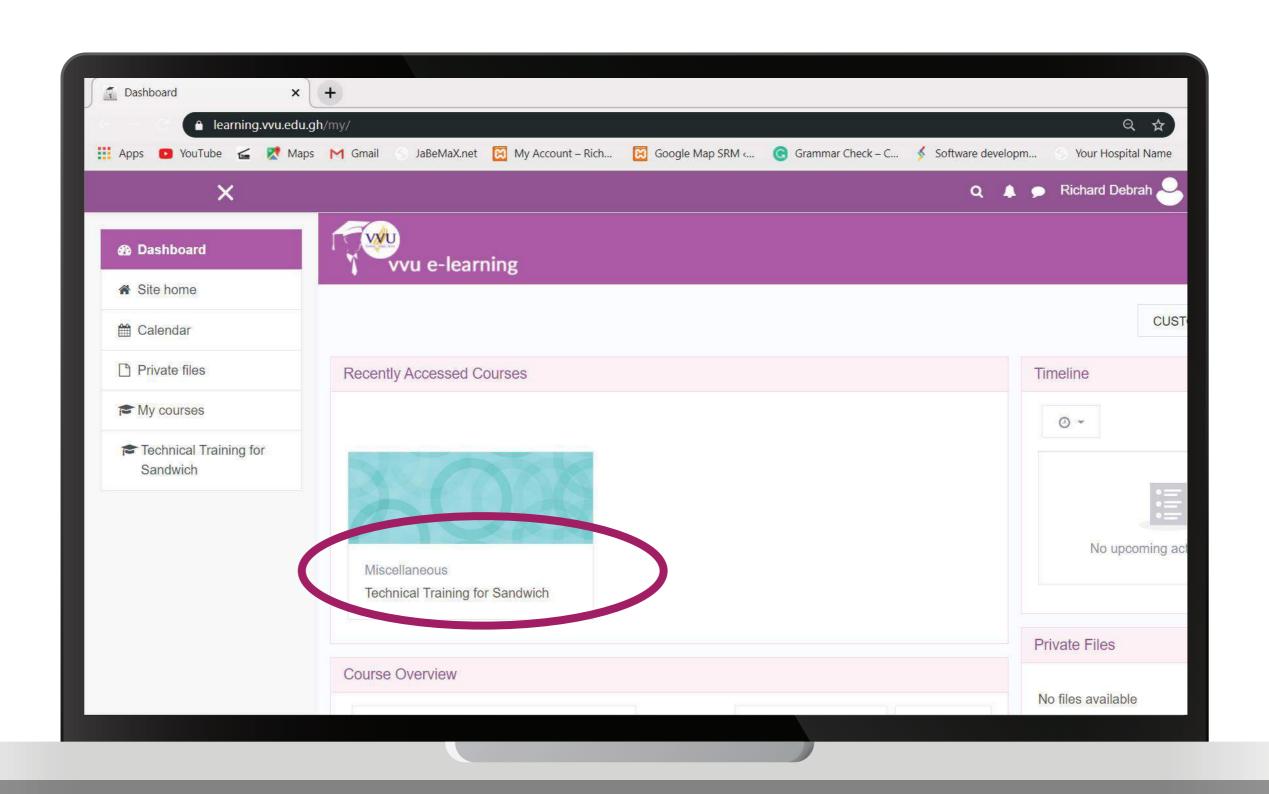

our issue easily.



## THANKYOU







030 705 1124 030 705 1176 030 701 1832



MOBILE APP
ACCESS TO THE
E-LEARNING
PLATFORM





# ANDROID: Go to the play store and search MOODLE

Apple/iOS:

Go to the app store and search MOODLE



After Installation, Open the app and Enter the site address:

learning.vvu.edu.gh







## Enter your username and password

Username: *Student ID*Password: *iSchool Password* 



Add your VVU Email to your phone account for better performance







### THANKYOU



Email: elearning@vvu.edu.gh



030 705 1124 030 705 1176 030 701 1832



# PRACTICAL SESSION TRAINING FOR SANDWICH STUDENTS



### ENTER THE URL IN YOUR BROWSER: STEP

learning.vvu.edu.gh

#### AND THEN LOGIN

Enter your username and password







### CLICK ON TECHNICAL TRAINING FOR SANDWICH



### CLICK ON ANNOUNCEMENT TO READ INSTRUCTIONS







#### **CLICK ON ABOUT THIS COURSE**





# CLICK ON TECHNICAL TRAINING FOR SANDWICH TO GO BACK



#### **CLICK ON THE POST FORUM**





## CLICK ON MY FIRST FORUM POST





# 1 CLICK ON REPLY 2 ENTER A MESSAGE TO REPLY 3 CLICK ON THE SUBMIT BUTTOM





## GO BACK TO YOUR DASHBOARD CLICK ON THE PROFILE ICON











#### **THANK YOU**



### THANKYOU



Email: elearning@vvu.edu.gh

030 705 1124 030 705 1176 030 701 1832



# PRACTICAL SESSION TRAINING FOR SANDWICH STUDENTS







## ENTER THE URL: learning.vvu.edu.gh





# ENTER YOUR STUDENT ID & PASSWORD





# ON YOUR DASHBOARD CLICK ON TECHNICAL TRAINING FOR SANDWICH STUDENTS





### CLICK ON ANNOUNCEMENT TO READ INSTRUCTIONS





# CLICK ON ABOUT THIS COURSE





# CLICK ON THE