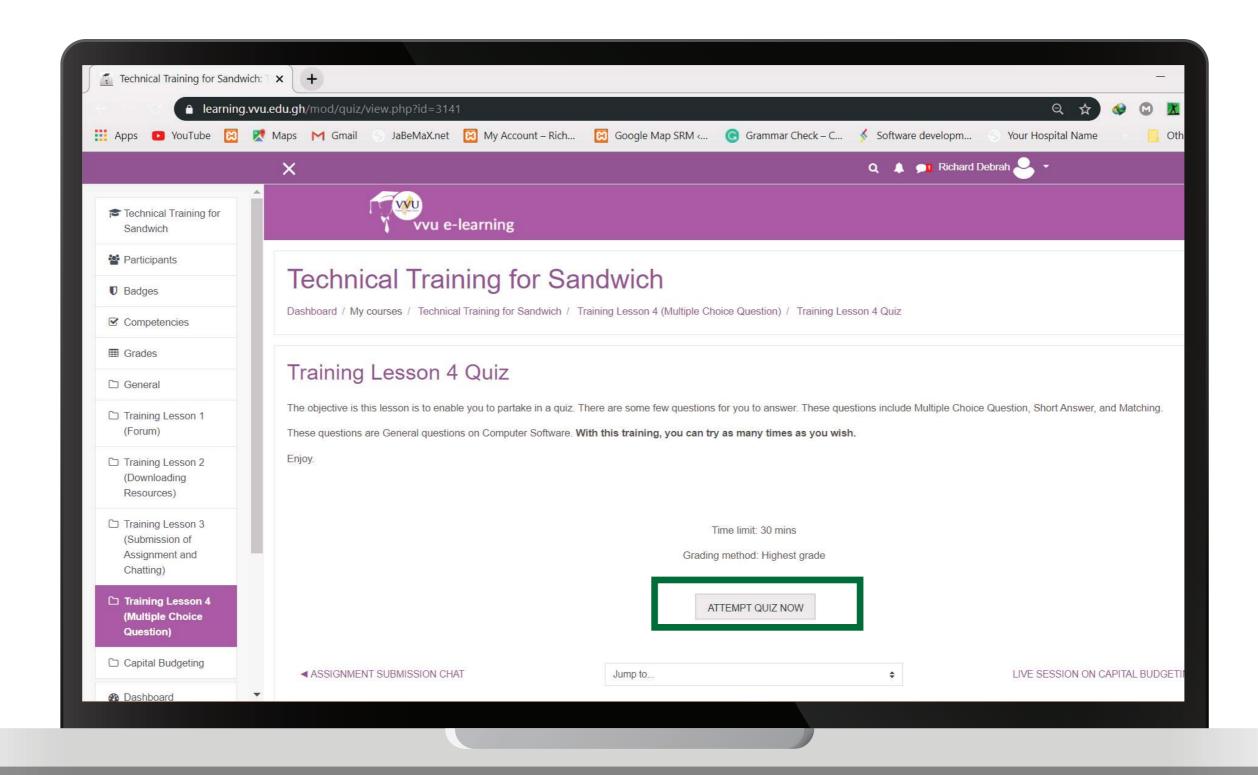

## ON YOUR DASHBOARD CLICK ON TECHNICAL TRAINING FOR SANDWICH

## CLICK ON TRANING LESSON 4 QUIZ

### **CLICK ON ATTEMPT QUIZ NOW**