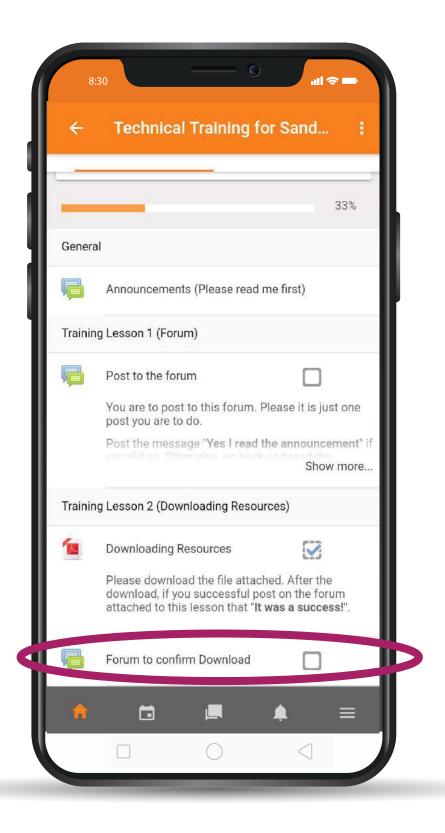

#### CLICK ON THE BACK ARROW TO GO BACK

#### CLICK ON THE FORUM TO CONFIRM DOWNLOAD

- 1 AFTER READING
  INSTRUCTION
  - 2 REPLY WITH A MESSAGE
  - 3 CLICK ON THE POST TO FORUM BUTTOM