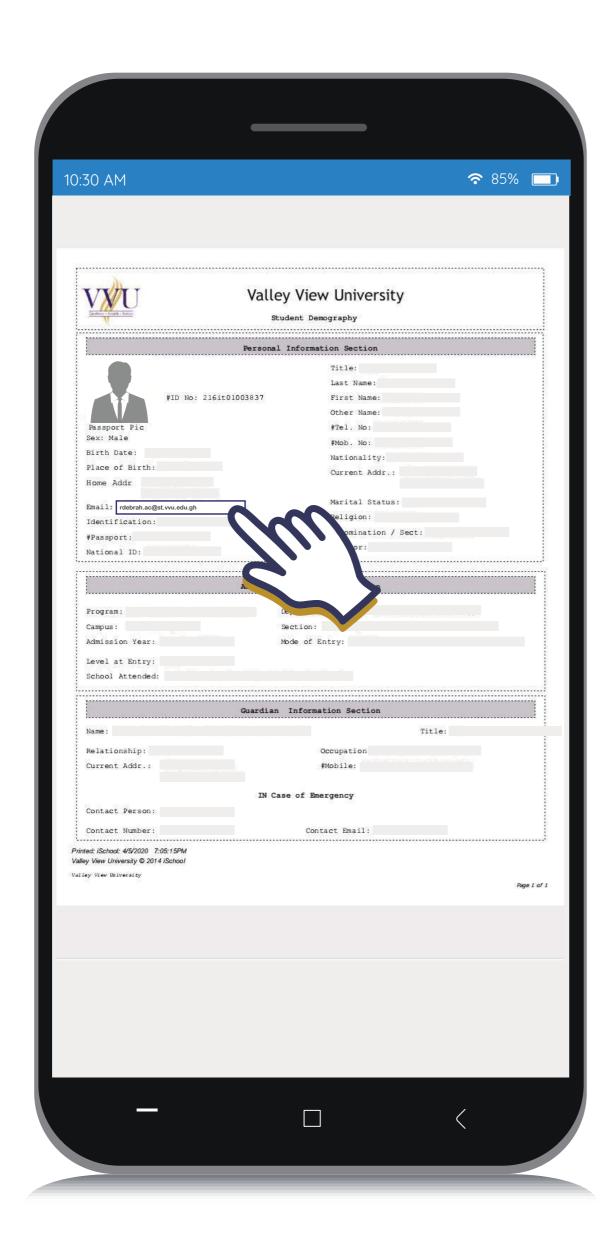

## UNDER STUDENT REPORT GENERATOR CLICK ON VIEW BESIDE DEMOGRAPGY

#### ON YOUR DEMOGRAPHY COPY YOUR VVU EMAIL

| hool                                                                                | Students Owusu Richard Kwam                                                                          |
|-------------------------------------------------------------------------------------|------------------------------------------------------------------------------------------------------|
|                                                                                     | ey View University Student Demography                                                                |
| Person                                                                              | al Information Section                                                                               |
| Passport Pic Sex: Birth Date: Place of Birth: Home Addr                             | Title: Mr.  Last Name:  First Name:  Other Name:  #Tel. No:  #Mob. No:  Nationality:  Current Addr.: |
| <pre>Email: rdebrah.ac@st.vvu.edu.gh  Identification: #Passport: National ID:</pre> | Marital Status:  Religion:  Denomination / Sect:  Sponsor:                                           |