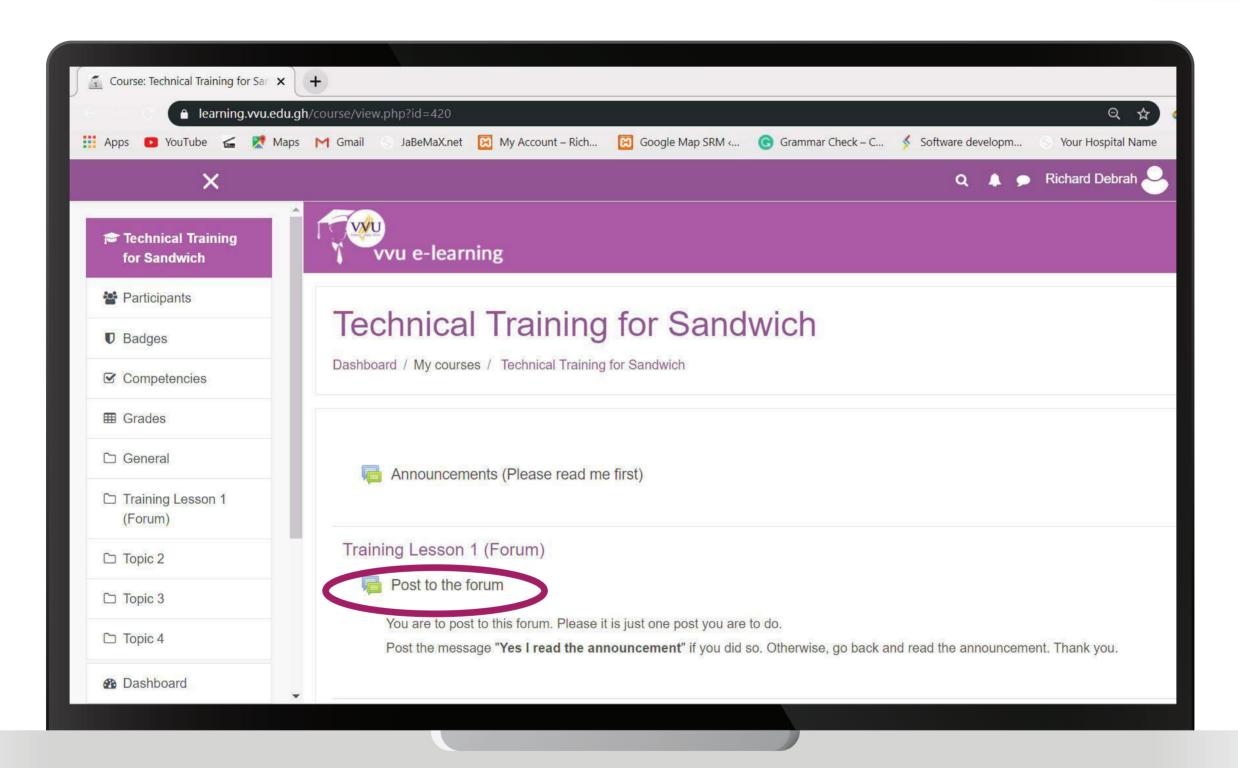

### CLICK ON TECHNICAL TRAINING FOR SANDWICH

### CLICK ON ANNOUNCEMENT TO READ INSTRUCTIONS