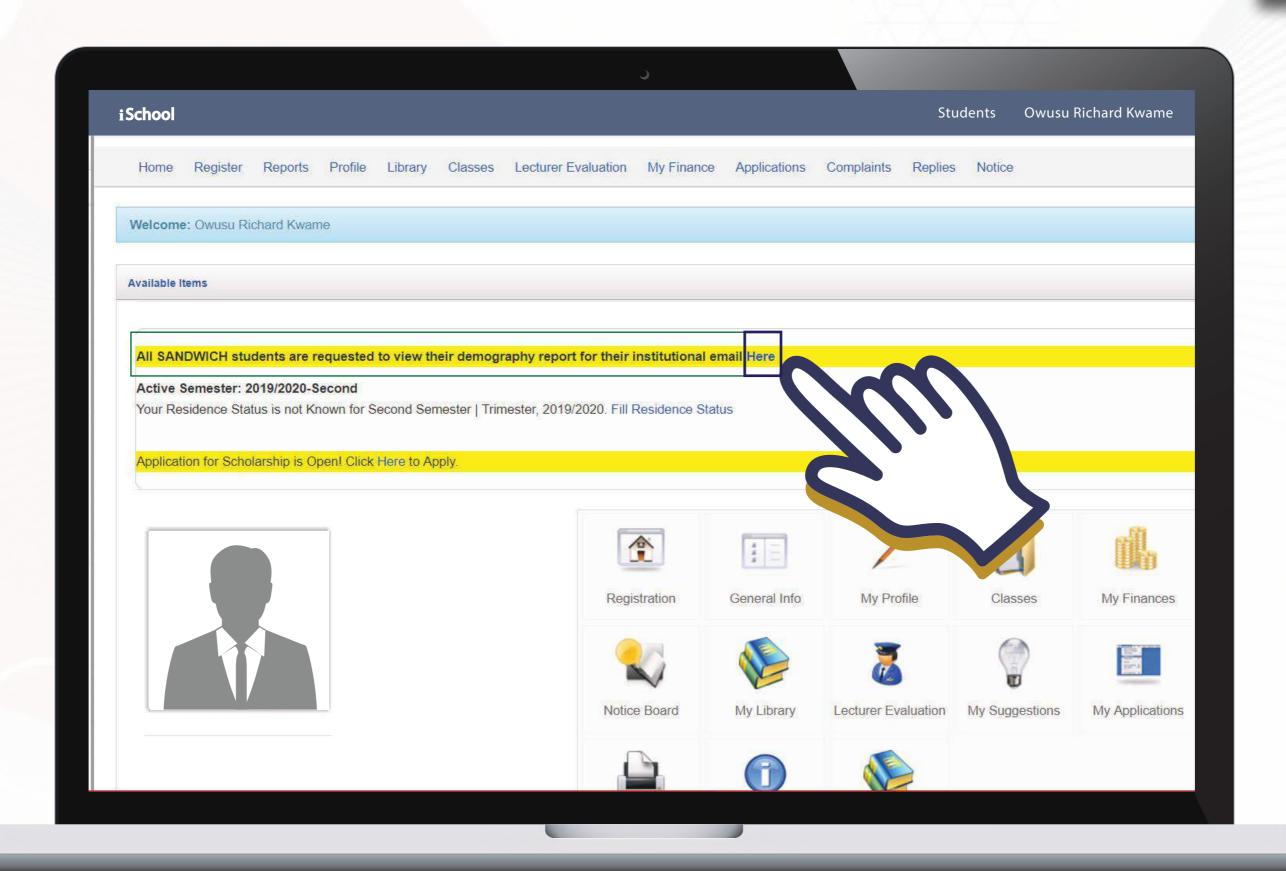

# **LESSONS**

VVU EMAIL ACTIVATION (Desktop & Mobile Version)

E-LEARNING LOGIN (Web Browser & Mobile Version)

LESSON 1.
FORUM
(Desktop & Mobile Version)

LESSON 2.
DOWNLOADING RESOURCES
(Desktop & Mobile Version)

LESSON 3.
SUBMISSION OF ASSIGNMENTS
(Desktop & Mobile Version)

LESSON 4.
SUBMISSION OF ASSIGNMENTS
(Desktop & Mobile Version)

LESSON 5
QUIZ
(Desktop & Mobile Version)

LESSON 6
LIVE SESSION (PART 1 & 2)
(Desktop Version)

#### SUPPLEMENTARY LESSONS

MICROSOFT OFFICE LENS INSTALLATION

SAVING DATA THROUGH METERED CONNECTION



# HOW TO ACTIVATE YOUR VVU EMAIL

ANYONE USING A MOBILE DEVICE CAN ALSO FOLLOW THE SAME PROCEDURE



# STEP 1

## LOGIN INTO YOUR ISCHOOL WITH YOUR STUDENT ID AND PASSWORD





## ON YOUR DASHBOARD CLICK ON HERE UNDER THE YELLOW NOTIFICATION

# STEP 2







## UNDER STUDENT REPORT GENERATOR CLICK ON VIEW BESIDE DEMOGRAPGY





#### ON YOUR DEMOGRAPHY COPY YOUR VVU EMAIL



| hool                                                                                | Students Owusu Richard Kwam                                                                          |
|-------------------------------------------------------------------------------------|------------------------------------------------------------------------------------------------------|
|                                                                                     | ey View University Student Demography                                                                |
| Person                                                                              | al Information